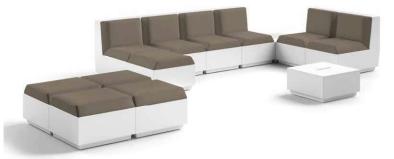

# big cut family

### Tagli creativi

Linee decise e coraggiose per Big Cut, una prestigiosa famiglia di poltrone, pouf e tavolini.

I tagli geometrici, rigorosi e netti, scolpiscono abilmente le strutture e anche i cuscini che diventano accessori esclusivi, garantiti per l'outdoor.

### Creative cuts

Big Cut flexes its strong and bold lines, which extend across this prestigious family of armchairs, pouffes and coffee tables.

The geometric cuts, sharp and clean, skilfully sculpt the structures and cushions too, which are exclusive accessories, guaranteed for the outdoors.