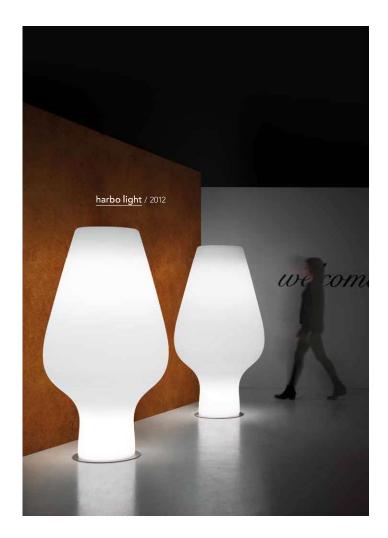

### Totem floreale

Harbo è un tulipano stilizzato di grandi dimensioni che arreda gli ambienti celebrando la bellezza della natura.

Floral Totem

Harbo is a large stylized tulip that decorates the environments and celebrates the beauty of nature.