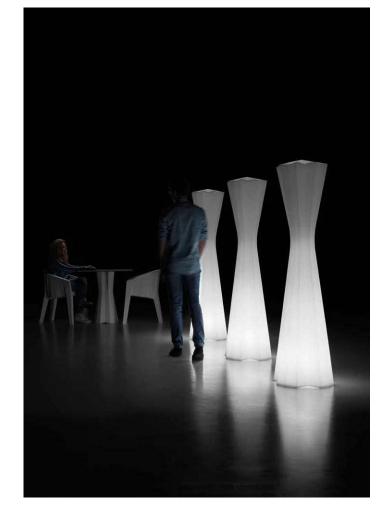

# frozen family

#### Una collezione "ghiacciata"

Frozen è una grande famiglia che viene dal ghiaccio del quale custodisce le prodigiose proprietà.

Tutti gli elementi raccontano un mondo affascinante fatto di cristalli dalle geometrie perfette. Poltroncina e sgabello offrono un gradevole contrasto tra sfaccettature esterne e morbidezza della seduta.

### A pretty cool collection

\_

Frozen is a family that comes in from the cold, while preserving its

All the items conjure up an alluring world of perfectly geometrical crystals. The armchair and stool provide a pleasant contrast between the external facets and the comfort of the seat.