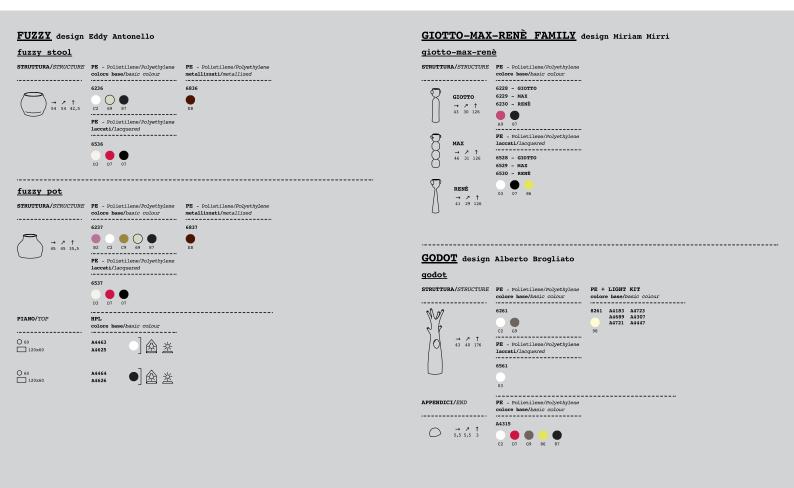

Fuzzy stool è uno sgabello trasformista che se capovolto diventa un vaso. É anche impilabile e, come un gioco di costruzione, consente di realizzare totem personalizzati.

When overturned, the Fuzzy stool becomes a large plant pot. It is also stackable and, like a building game, lets you create custom totems.

<u>fuzzy pot</u> / 2008 → <sup>→</sup> <sup>↑</sup> <sup>↑</sup> 45 45 35,5

# giotto, max, renè family

## Trilogia prestigiosa

Giotto, Max e René sono vasi totemici che si distinguono per la forma insolita e per la trilogia dei nomi prestigiosi, tratti dal mondo dell'arte.

# Prestigious trilogy

\_

Giotto, Max and René are totem pots that stand out for their particular shape and for the trilogy of prestigious names, taken from the world of art.

design Miriam Mirri

182 — 183 furniture — <u>complements&pots</u> — technical data

**giotto** / 2007

max / 2007

renè / 2007

184 — 185 furniture – <u>complements&pots</u> – technical data

186 — 187 furniture — <u>complements&pots</u> — technical data

#### Il posto giusto dove appendere indumenti e sogni Godot è un appendiabiti che rifugge dall'anonimato ed è protagonista dello spazio con la sua forte identità. Il design fantasioso richiama un albero solitario, l'incavo funge da pratico svuota tasche.

The right place to hang clothes and dreams

Godot is a coat-stand that shuns anonymity and loves to take up centre stage with its strong identity. The imaginative design recalls a solitary tree, where the branches support the hats and coats and the trunk's hole acts as a pocket-emptier.