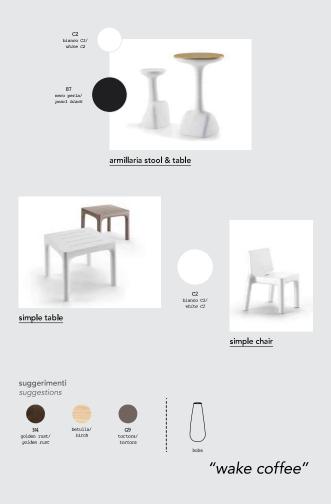

#### Semplicemente Simple

Linee essenziali per sedie e tavolo Simple: oggetti archetipi di uno stile semplice, destinato a durare nel tempo.

#### Keeping it Simple

Clean lines for Simple chairs and table: archetype items styled so simply, as to make them last over time.

simple chair / 2010  $\overrightarrow{1}_{61} \xrightarrow{7}_{53} \xrightarrow{1}_{77}$ 