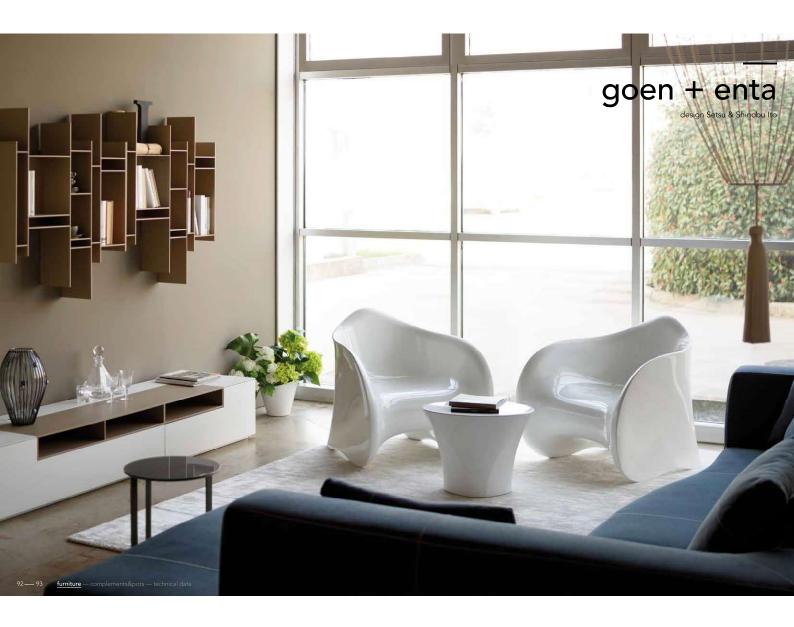

#### Convivialità rotonda

Goen, che in giapponese significa "rapporto rotondo", è il nome di questa poltrona dalla linea morbida e liscia. Insieme al tavolino Enta offre oasi di pura convivialità dove trascorrere piacevoli momenti di relax.

#### Rounded conviviality

Goen, which in Japanese means "round relationship", is the name of this soft, smoothly-shaped chair. Together with the table, Enta, it offers oasis of pure conviviality where you can enjoy delightful moments of relaxation.

 $\frac{\text{enta table}}{\textcircled{0} \stackrel{\rightarrow}{_{40}} \stackrel{?}{_{54}} \stackrel{\uparrow}{_{40}}} / 2008$ 

goen armchair / 2008

→ <sup>→</sup> <sup>→</sup> <sup>↑</sup> <sup>↑</sup> <sup>↑</sup>