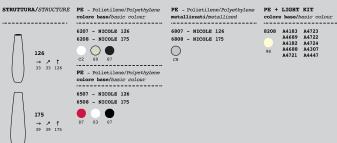

#### NICOLE design Ilaria Marelli

#### <u>nicole 126-175</u>

274 — 275 furniture — complements&pots — <u>technical data</u>

• • • •

**95** → ↗ ↑ 36 36 95

145 → / ↑ 42 42 145

276 — 277 furniture — complements&pots — <u>technical data</u>