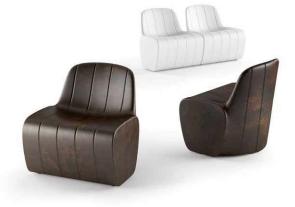

### atene family

design Valerio Sommella

Morbidezza neoclassica

Atene è una famiglia di prodotti dove coesiste il sapore neoclassico e la contemporaneità.

Le importanti gambe cilindriche che la caratterizzano, richiamano una sorta di colonnato da cui deriva la scelta del nome. Nelle poltrone, la plasticità scultorea viene mitigata dalla morbida linea delle sedute che accolgono come in un abbraccio, grazie anche ai cuscini confortevoli.

### Neoclassical gentleness

Atene (Athens) is a family of products wherein neoclassical and modern styles beautifully blend.

Its characteristic sturdy tubular legs recall a sort of colonnade from which its name is inspired. In the armchairs, the sculptural suppleness is softened by the seats, which snugly embrace, also with their cosy cushions.