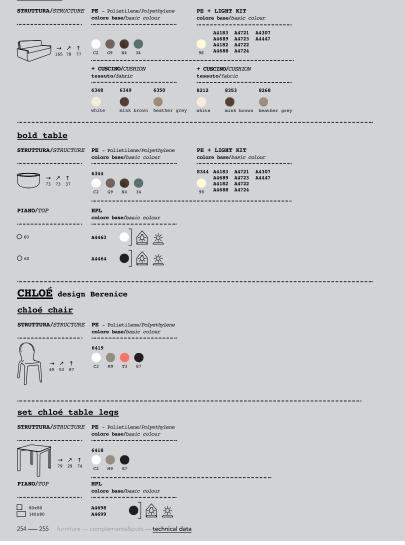

## colore base/basic colour 6282 C2 G9 98

BOLD FAMILY design Giulio Iacchetti

PE + LIGHT KIT colore base/basic colour A4183 A4721 A4307 A4689 A4723 A4447 A4182 A4722 A4688 A4724 C2 C9 R4 34 98 A4723 A4447 A4182 A4722 A4688 A4724 + CUSCINO/CUSHION tessuto/fabric 6345 6346 6347 8245 8392 8211 white mink brown heather grey white mink brown heather grey

252 — 253 furniture — complements&pots — <u>technical data</u>

#### <u>bold sofa</u>

#### FROZEN FAMILY design Matteo Ragni + Maurizio Prina

.....

\_\_\_\_\_

.....

C2 N4

frozen corner

8309 A4182 A4724 A4688 A4307 A4722 A4447 98

#### frozen desk

 STRUTTURA/STRUCTURE
 PE - Polietilene/Polyethylane colore base/basic colour
 PE + LIGHT KIT colore base/basic colour

 image: product of the structure
 6308
 8308
 A4182
 A4724

 image: product of the structure
 6320
 (VERS. 1)
 8320
 A4688
 A307

 image: product of the structure
 6321
 (VERS. 2)
 8321
 6326
 6326

 image: product of the structure
 image: product of the structure
 image: product of the structure
 8321

 image: product of the structure
 image: product of the structure
 image: product of the structure
 image: product of the structure

98

#### frozen display

#### frozen catering counter

STRUTTURA/STRUCTURE PE - Polietilene/Folyethylene colore base/basic colour colore base/basic colour

6413 → / ↑ 122 62 80 C2 N4

8313 A4182 A4724 A4688 A4307 A4722 A4447 98

#### frozen stool

STRUTTURA/STRUCTURE PE - Polietilene/Polyethylene colore base/basic colour 6313 A C2 N9 N2 N4 → ↗ ↑ 39 38 74 

#### frozen square stool

STRUTTURA/STRUCTURE PE - Polietilene/Polyethylene colore base/basic colour 6342

.....

#### frozen table

→ ↗ ↑ 45 45 99

○ 60/70
○ 70x70
○ 120x60/180x60

PIANO/TOP

 
 STRUTTURA/STRUCTURE
 PE
 - Polietilene/Folyethylene colore base/basic colour
 PE + LIGHT KIT colore base/basic colour

 6310
 8310 A4364
 C2 M9 N2 N4 98

C2 M9 N2 N4 16 34 87 HPL colore base/basic colour A4463/A4490 A4488 A4625/A4470

frozen dining table

→ / ↑ 64 57 77

frozen lamp

.....

# $\overrightarrow{49} \xrightarrow{2} \overrightarrow{180}$

 STRUTTURA/STRUCTURE
 PE + LIGHT KIT colore base/basic colour

 8339
 A113
 A1722

 A163
 A1722
 A163
 A1722

 A162
 A172
 A162
 A1722

 A163
 A172
 A163
 A1722

 A163
 A1721
 A163
 A1721

 A163
 A1721
 A163
 A1721

 A163
 A1721
 A163
 A1721

 A163
 A1721
 A1644
 A1644

C2 M9 N2 N4

16 34 87

FURA design Form Us With Love

#### <u>fura stool</u>

 STRUTTURA/STRUCTURE
 PE
 - Polietilene/Folyethylene
 PE
 + LIGHT KIT

 colore base/basic colour
 colore base/basic colour
 colore base/basic colour

 6294
 8294 Ax364

98

256 — 257 furniture — complements&pots — <u>technical data</u>