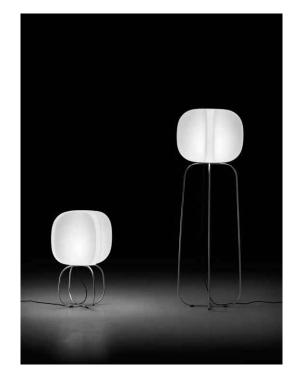

# four lamp family

### Ventagli di luce

Le lampade Four giocano con la luce creando insolite atmosfere. Progettate in due versioni, classica a sospensione e da terra, a due altezze, Four sono lampade che arredano gli ambienti.

Nella variante da terra, la lampada esprime grande leggerezza grazie alle strutture tubolari realizzate in metallo cromato.

### Fans of light

\_

Four lamps play with light to create singular atmospheres. Designed in two versions, classic hanging and floor-standing, with two heights, Four are room-furnishing lights.

In the floor-standing version, the lamp express great lightness with its chrome-plated tubular metal legs.

design Philippe Tabet

174 — 175 furniture — <u>complements&pots</u> — technical data

176 — 177 furniture — <u>complements&pots</u> — technical data

 $\frac{\text{four lamp light low}}{\bigcap_{46}^{3}} \stackrel{?}{\xrightarrow[]{46}} \stackrel{1}{\xrightarrow[]{46}} \stackrel{?}{\xrightarrow[]{46}} \stackrel{?}{\xrightarrow[]{46}} \stackrel{1}{\xrightarrow[]{46}} \stackrel{?}{\xrightarrow[]{46}} \stackrel{1}{\xrightarrow[]{46}} \stackrel{?}{\xrightarrow[]{46}} \stackrel{?}{\xrightarrow[]{46}} \stackrel{1}{\xrightarrow[]{46}} \stackrel{?}{\xrightarrow[]{46}} \stackrel{?}$ 