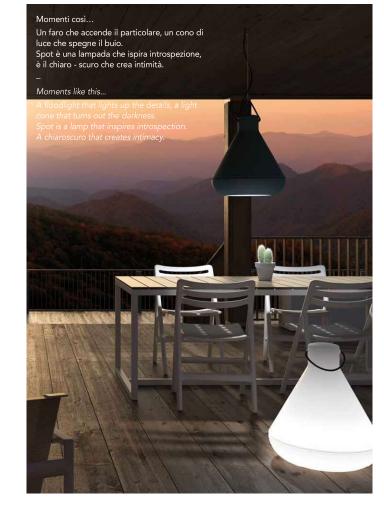

# four lamp family

### Ventagli di luce

Le lampade Four giocano con la luce creando insolite atmosfere. Progettate in due versioni, classica a sospensione e da terra, a due altezze, Four sono lampade che arredano gli ambienti.

Nella variante da terra, la lampada esprime grande leggerezza grazie alle strutture tubolari realizzate in metallo cromato.

### Fans of light

\_

Four lamps play with light to create singular atmospheres. Designed in two versions, classic hanging and floor-standing, with two heights, Four are room-furnishing lights.

In the floor-standing version, the lamp express great lightness with its chrome-plated tubular metal legs.