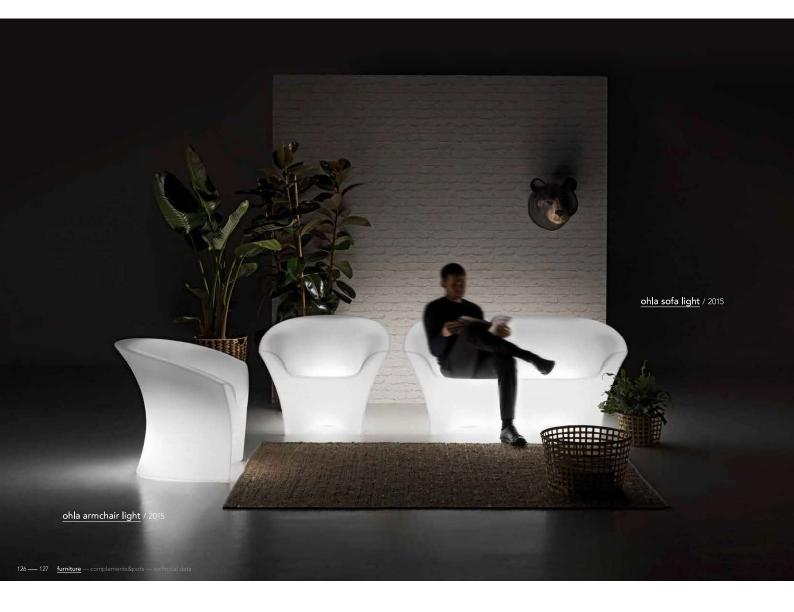

→ ↑ ↑ 156 66 42

118 — 119 <u>furniture</u> — complements&pots — technical data

Il divano e la poltrona Ohla hanno una linea leggera e delicata ma sono dotati di grande stabilità. Adatti a tutti gli ambienti, sono un accostamento ideale con gli oggetti della famiglia Bartolomeo.

The Ohla sofa and armchair have a light, delicate design and yet give excellent stability. Suitable for all environments, they are an ideal combination with the items of the Bartolomeo family.

#### Rilassarsi nella natura

La generosa accoglienza di un fiore che sboccia è tutta in queste comode sedute che abbracciano l'ospite con le loro forme morbide ed avvolgenti.

### Relaxing in nature

The generous welcome of a blossoming flower is there to be discovered in these comfortable seats, which embrace you with their soft and enveloping forms.

ohla armchair / 2008

94 78 78 <sup>↑</sup>