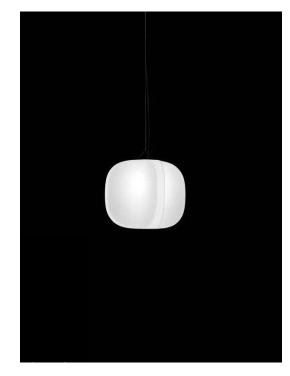

# four lamp family

### Ventagli di luce

Le lampade Four giocano con la luce creando insolite atmosfere. Progettate in due versioni, classica a sospensione e da terra, a due altezze, Four sono lampade che arredano gli ambienti.

Nella variante da terra, la lampada esprime grande leggerezza grazie alle strutture tubolari realizzate in metallo cromato.

### Fans of light

\_

Four lamps play with light to create singular atmospheres. Designed in two versions, classic hanging and floor-standing, with two heights, Four are room-furnishing lights.

In the floor-standing version, the lamp express great lightness with its chrome-plated tubular metal legs.

design Philippe Tabet

174 — 175 furniture — <u>complements&pots</u> — technical data

176 — 177 furniture — <u>complements&pots</u> — technical data

 $\frac{\text{four lamp light low}}{\bigcap_{46}^{3}} \stackrel{?}{\xrightarrow[]{46}} \stackrel{1}{\xrightarrow[]{46}} \stackrel{?}{\xrightarrow[]{46}} \stackrel{?}{\xrightarrow[]{46}} \stackrel{1}{\xrightarrow[]{46}} \stackrel{?}{\xrightarrow[]{46}} \stackrel{1}{\xrightarrow[]{46}} \stackrel{?}{\xrightarrow[]{46}} \stackrel{?}{\xrightarrow[]{46}} \stackrel{1}{\xrightarrow[]{46}} \stackrel{?}{\xrightarrow[]{46}} \stackrel{?}$ 