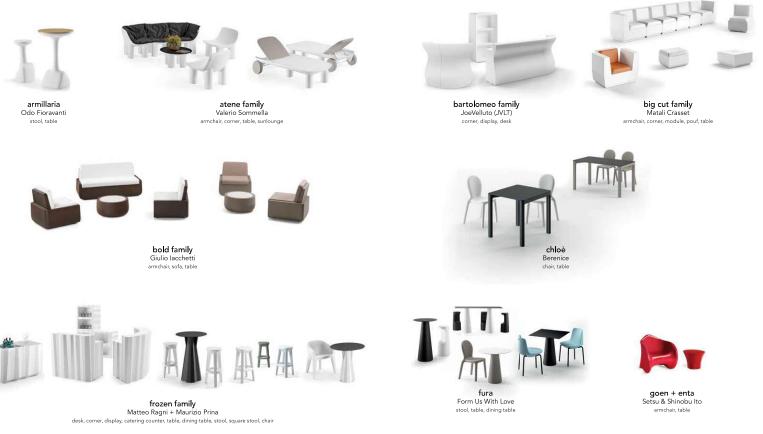

## Un insolito castoro

Il tratto stilizzato di un simpatico castoro si ritrova in questo singolare oggetto d'arredo che è anche un vaso.

## An unusual beaver The stylized trait of an endearing beaver is found in this unique furniture item, which can also be used as a plant pot.

beaver design Matteo Zorzenoni

**beaver** / 2017  $\bigcup_{31} \xrightarrow{7} \xrightarrow{7} \xrightarrow{1}$ 