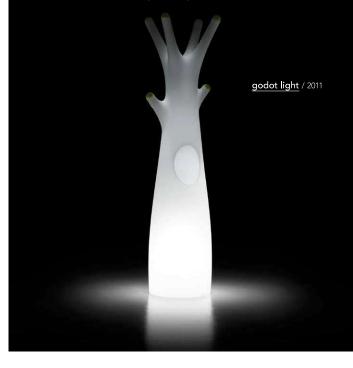

#### Il posto giusto dove appendere indumenti e sogni Godot è un appendiabiti che rifugge dall'anonimato ed è protagonista dello spazio con la sua forte identità. Il design fantasioso richiama un albero solitario, l'incavo funge da pratico svuota tasche.

The right place to hang clothes and dreams

Godot is a coat-stand that shuns anonymity and loves to take up centre stage with its strong identity. The imaginative design recalls a solitary tree, where the branches support the hats and coats and the trunk's hole acts as a pocket-emptier.