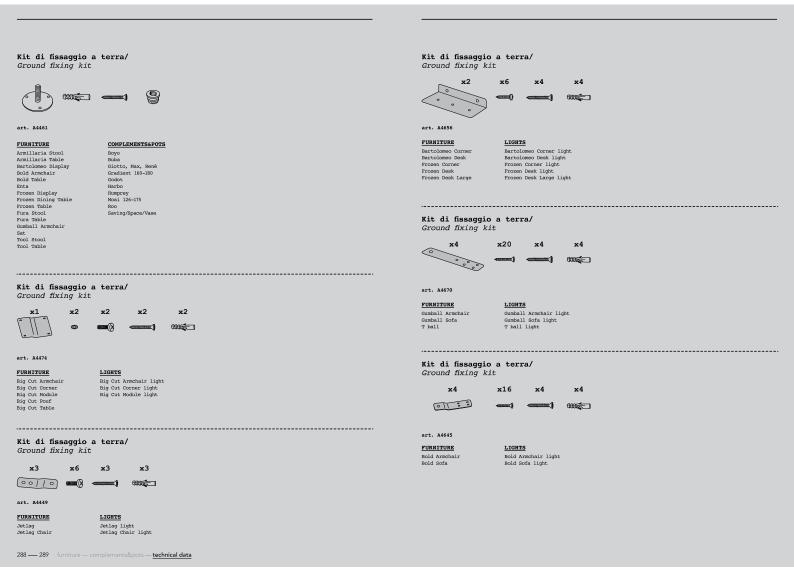

4 Noai 175 + art. A4204 Saving/Space/Vase + art. A4204

LIGHTS LIGHTS Boyo light Buba light Frozen lamp light Godot light Harbo light Rarbo light Saving/Space/Vase light Trim light



LIGHTS Four lamp light

LIGHTS LIGHTS Boyo light Buba light Frozen lamp light Godot light Harbo light Roo light Roo light Sawing/Space/Vase light Trim light

Ø 32 art. A4184 COMPLEMENTS&POTS Nicole 126-175 + art. A4205 Giotto, Max, Renè + art. A4204 Moai 126 + art. A4204 LIGHTS Nicole light

Nicole 126-175

Base di stabilizzazione e fissaggio/ Stability and ground fixing base



286 — 287 furniture — complements&pots — <u>technical data</u>

Ø 41 art. A4193 COMPLEMENTS&POTS Giotto, Max, Renè + art. A4204 Moai 126 + art. A4204

Ø 32 art. A4195 COMPLEMENTS&POTS Nicole 126-175 + art. A4205

LIGHTS Nicole light





## Kit luce/ light kit

## Kit luce LED per interni/ Indoor LED light kit



LUCE/LIGHT 1 x 8,5W ∦<sup>27</sup> □ C€ ■20 🕱

## Kit luce LED per esterni/ Outdoor LED light kit



LUCE/LIGHT 1 x 200 🔆 🖂 CE 📭 67 🕱

Kit luce LED per esterni opalino/ Opaline outdoor LED light kit



LUCE/LIGHT 1 x 20W 🔆 E27 🗆 CE 📭 67 🕱 art. A4183 luce fredda / cold light art. A4689 luce naturale / natural light Dettagli/*Details* 

Cavo trasparente/Transparent cable Pulsantiera a pedale/Noot switch Spina europea bipolare/European bipolar plug Lunghezza cavo 370 cm/Wire length 370 cm Predimposizione per base di stabilizzazione/ Arrangement for stability base Il kit luce è compatibile con lampadine di classi energetiche R-A++, ed venduto con una lampada di classe energetica A/The Light Kit is compatible with