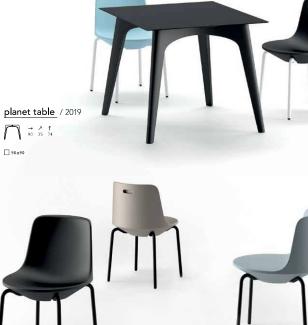

# planet family

Un pianeta accogliente Planet è un mondo confortevole fatto di sedute e tavoli realizzati abbinando materiali diversi.

A welcoming planet Planet is a comfortable world of chairs and tables created by matching different materials.

design Cédric Ragot

128 — 129 <u>furniture</u> — complements&pots — technical data

Una doppia anima: la naturalezza del legno e la modernità della plastica. La sedia ha una confortevole cavità per agevolarne presa e spostamento.

A double soul: the naturalness of wood and the modernity of plastic. The chair has a functional cavity to facilitate grip and movement.

planet chair / 2015

132 — 133 <u>furniture</u> — complements&pots — technical data