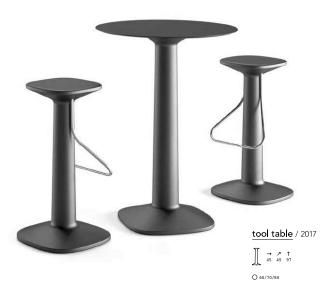

#### Vigorosa leggerezza

Tool è una famiglia di sgabelli e tavolini dalla linea slanciata ed essenziale. Frutto di ingegno e tecnologia, espongono un perfetto connubio tra leggerezza e robustezza.

#### Dynamic lightness

Tool is a family of stools and tables with a slender and essential design. The result of ingenuity and technology, they display a perfect combination of lightness and strength.

J

 $\frac{\text{tool stool}}{\bigoplus_{40} \frac{7}{40} \frac{1}{74}} / 2017$ 