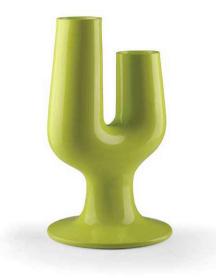

design Giulio Iacchetti

Fascino dal deserto Cactus è un complemento d'arredo che racconta il caldo, il sole e la sabbia. Singolare nel nome e importante nella forma, l'oggetto stilizzato rievoca un cactus del deserto.

Desert charm

Cactus is a furnishing accessory that projects feelings of warmth, sun and sand. Unique in name and important in form, this stylized item evokes a desert cactus.

 $\frac{\text{cactus}}{4} / 2007$ 