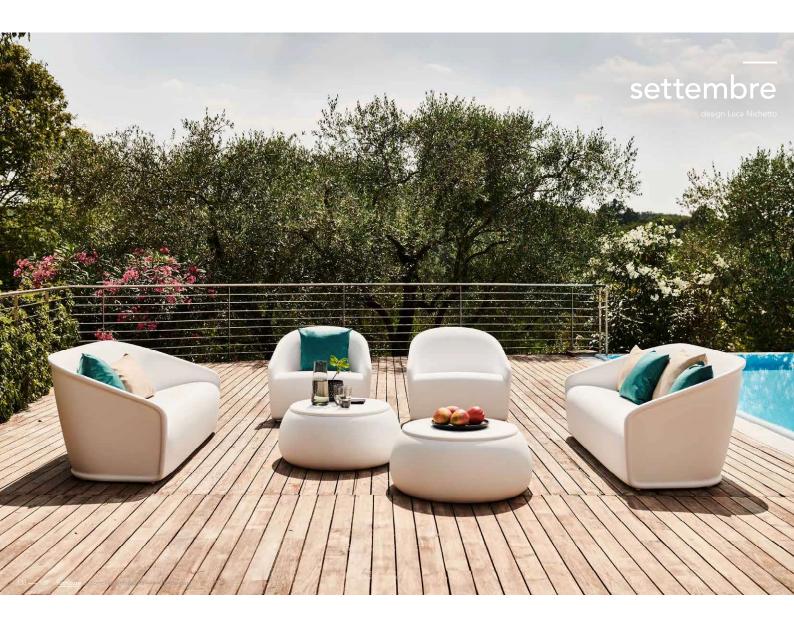

#### Non lasciare andare l'estate

La pelle ancora abbronzata, le giornate che lentamente si accorciano, l'aria che inizia a farsi più fresca: Settembre è il mese che saluta l'estate ma che ancora conserva profumi, cieli azzurri e temperature che invitano a rimanere all'aperto.

Don't let the summer go

\_

With the skin still warm and brownish, through days that gently shorten but still reserve blue skies and relaxing temperatures, Settembre represents the slow goodbye to the summer.

settembre armchair / 2019

### settembre sofa / 2019

140 — 141 <u>furniture</u> — complements&pots — technical data