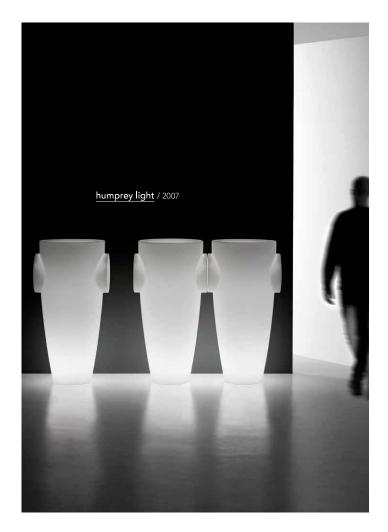

## Traduzioni dal classico

C'è un'antica anfora nell'idea creativa che ha generato Humprey. La classicità di un oggetto che racconta le nostre origini usando un linguaggio moderno.

### Translated from the classic

There is an ancient amphora in the creative idea that generated Humprey. The classicism of an object that tells the story of our origins through modern symbolism.

<u>ice-cap light</u> / 2009