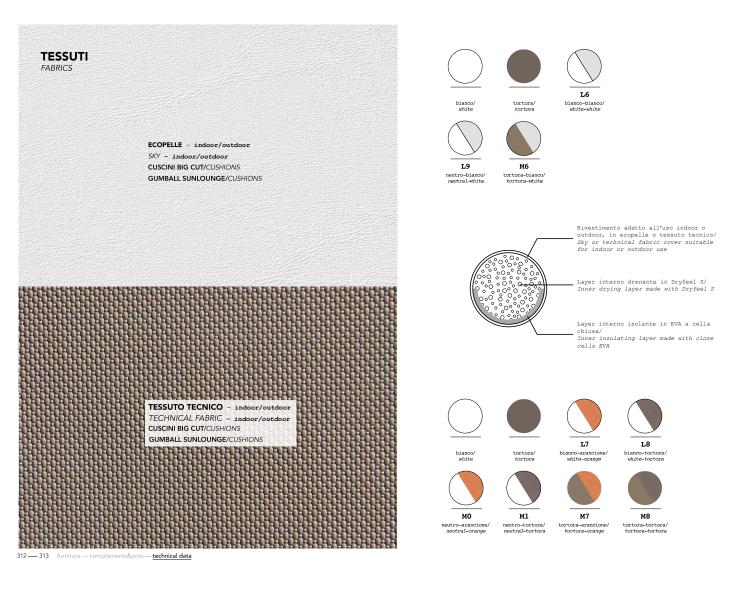

### dati tecnici/ technical data

\_sezione tecnica/technical data \_manutenzione/maintenance \_base elements \_kit luce/light kit \_avvertenze/warnings \_finiture/finishings

| legenda/<br>spai/spaces<br>indo<br>inte<br>indo<br>luci/lights | rno/ -0'- esterno/ A esterno coperto/                                                                                                                                                                                                                                                                                                                                                                                                                                                                                                                                                                                                                                                                                                                                                                                                                                                                                                                                                                                                                                                                                                                                                                                                                                                                                                                                                                                                                                                                                                                                                                                                                                                                                                                                                                                                                                                                                                                                                                                                                                                                                                                                                                                                                                                                                                                                                                                                                                                                                                                                                                                                                                                                                  | armillaria sto                                          | PE - Poliatilane/Polyothylene<br>colore base/Sasic colour<br>6249<br>C2 C9 G9 N4 57                             | ti                                                                      | †<br>191 69 34                            | C<br>Fe - Stiletiles/StileColumn<br>Fe - Stiletiles/StileColumn<br>C - StileColumn<br>C - StileColu | 30091 - SLIH<br>Charcosi                                                                                    |  |
|----------------------------------------------------------------|------------------------------------------------------------------------------------------------------------------------------------------------------------------------------------------------------------------------------------------------------------------------------------------------------------------------------------------------------------------------------------------------------------------------------------------------------------------------------------------------------------------------------------------------------------------------------------------------------------------------------------------------------------------------------------------------------------------------------------------------------------------------------------------------------------------------------------------------------------------------------------------------------------------------------------------------------------------------------------------------------------------------------------------------------------------------------------------------------------------------------------------------------------------------------------------------------------------------------------------------------------------------------------------------------------------------------------------------------------------------------------------------------------------------------------------------------------------------------------------------------------------------------------------------------------------------------------------------------------------------------------------------------------------------------------------------------------------------------------------------------------------------------------------------------------------------------------------------------------------------------------------------------------------------------------------------------------------------------------------------------------------------------------------------------------------------------------------------------------------------------------------------------------------------------------------------------------------------------------------------------------------------------------------------------------------------------------------------------------------------------------------------------------------------------------------------------------------------------------------------------------------------------------------------------------------------------------------------------------------------------------------------------------------------------------------------------------------------|---------------------------------------------------------|-----------------------------------------------------------------------------------------------------------------|-------------------------------------------------------------------------|-------------------------------------------|------------------------------------------------------------------------------------------------------------------------------------------------------------------------------------------------------------------------------------------------------------------------------------------------------------------------------------------------------------------------------------------------------------------------------------------------------------------------------------------------------------------------------------------------------------------------------------------------------------------------------------------------------------------------------------------------------------------------------------------------------------------------------------------------------------------------------------------------------------------------------------------------------------------------------------------------------------------------------------------------------------------------------------------------------------------------------------------------------------------------------------------------------------------------------------------------------------------------------------------------------------------------------------------------------------------------------------------------------------------------------------------------------------------------------------------------------------------------------------------------------------------------------------------------------------------------------------------------------------------------------------------------------------------------------------------------------------------------------------------------------------------------------------------------------------------------------------------------------------------------------------------------------------------------------------------------------------------------------------------------------------------------------------------------------------------------------------------------------------------------------------------------------------------------------------------------------------------------------------------------------------------------------------------------------------------------------------------------------------------------------|-------------------------------------------------------------------------------------------------------------|--|
|                                                                | NATT [Lues foreducional ight]<br>Mage luice natural/maints] (Japk)<br>Mit hoo IXD per esterni (palino/cymline ourdoor IXD light kie<br>MT21<br>Mit luos IXD MRD per interni on telecomando/<br>Jadoor RM JLD light kie Veenete control<br>MT22<br>Mit luos IXD MRD per esterni on telecomando/<br>Ouddoor RM JLD Japk kie<br>MT22<br>Kit luos IXD MRD per esterni opalino con telecomando/<br>Opaline ourdoor RM JLD Japt kie //emotie control<br>MT23<br>MT24<br>MT24<br>MT25<br>MT25<br>MT25<br>MT25<br>MT25<br>MT25<br>MT25<br>MT25<br>MT25<br>MT25<br>MT25<br>MT25<br>MT25<br>MT25<br>MT25<br>MT25<br>MT25<br>MT25<br>MT25<br>MT25<br>MT25<br>MT25<br>MT25<br>MT25<br>MT25<br>MT25<br>MT25<br>MT25<br>MT25<br>MT25<br>MT25<br>MT25<br>MT25<br>MT25<br>MT25<br>MT25<br>MT25<br>MT25<br>MT25<br>MT25<br>MT25<br>MT25<br>MT25<br>MT25<br>MT25<br>MT25<br>MT25<br>MT25<br>MT25<br>MT25<br>MT25<br>MT25<br>MT25<br>MT25<br>MT25<br>MT25<br>MT25<br>MT25<br>MT25<br>MT25<br>MT25<br>MT25<br>MT25<br>MT25<br>MT25<br>MT25<br>MT25<br>MT25<br>MT25<br>MT25<br>MT25<br>MT25<br>MT25<br>MT25<br>MT25<br>MT25<br>MT25<br>MT25<br>MT25<br>MT25<br>MT25<br>MT25<br>MT25<br>MT25<br>MT25<br>MT25<br>MT25<br>MT25<br>MT25<br>MT25<br>MT25<br>MT25<br>MT25<br>MT25<br>MT25<br>MT25<br>MT25<br>MT25<br>MT25<br>MT25<br>MT25<br>MT25<br>MT25<br>MT25<br>MT25<br>MT25<br>MT25<br>MT25<br>MT25<br>MT25<br>MT25<br>MT25<br>MT25<br>MT25<br>MT25<br>MT25<br>MT25<br>MT25<br>MT25<br>MT25<br>MT25<br>MT25<br>MT25<br>MT25<br>MT25<br>MT25<br>MT25<br>MT25<br>MT25<br>MT25<br>MT25<br>MT25<br>MT25<br>MT25<br>MT25<br>MT25<br>MT25<br>MT25<br>MT25<br>MT25<br>MT25<br>MT25<br>MT25<br>MT25<br>MT25<br>MT25<br>MT25<br>MT25<br>MT25<br>MT25<br>MT25<br>MT25<br>MT25<br>MT25<br>MT25<br>MT25<br>MT25<br>MT25<br>MT25<br>MT25<br>MT25<br>MT25<br>MT25<br>MT25<br>MT25<br>MT25<br>MT25<br>MT25<br>MT25<br>MT25<br>MT25<br>MT25<br>MT25<br>MT25<br>MT25<br>MT25<br>MT25<br>MT25<br>MT25<br>MT25<br>MT25<br>MT25<br>MT25<br>MT25<br>MT25<br>MT25<br>MT25<br>MT25<br>MT25<br>MT25<br>MT25<br>MT25<br>MT25<br>MT25<br>MT25<br>MT25<br>MT25<br>MT25<br>MT25<br>MT25<br>MT25<br>MT25<br>MT25<br>MT25<br>MT25<br>MT25<br>MT25<br>MT25<br>MT25<br>MT25<br>MT25<br>MT25<br>MT25<br>MT25<br>MT25<br>MT25<br>MT25<br>MT25<br>MT25<br>MT25<br>MT25<br>MT25<br>MT25<br>MT25<br>MT25<br>MT25<br>MT25<br>MT25<br>MT25<br>MT25<br>MT25<br>MT25<br>MT25<br>MT25<br>MT25<br>MT25<br>MT25<br>MT25<br>MT25<br>MT25<br>MT25<br>MT25<br>MT25<br>MT25<br>MT25<br>MT25<br>MT25<br>MT25<br>MT25<br>MT25<br>MT25<br>MT25<br>MT25<br>MT25<br>MT25<br>MT25<br>MT25<br>MT25<br>MT25<br>MT25<br>MT25<br>MT25<br>MT25<br>MT25<br>MT25<br>MT25<br>MT25<br>MT25<br>MT25<br>MT25 | armillaria tab<br>struttura/structure                   |                                                                                                                 | LEGNO/MOOD                                                              | PIANO/TOP           0 №                   | PF - Pulletilem/Pulletifice<br>colors base/basic color:<br>CII<br>CII<br>CII<br>CII<br>CII<br>CII<br>CII<br>CII<br>CII<br>CI                                                                                                                                                                                                                                                                                                                                                                                                                                                                                                                                                                                                                                                                                                                                                                                                                                                                                                                                                                                                                                                                                                                                                                                                                                                                                                                                                                                                                                                                                                                                                                                                                                                                                                                                                                                                                                                                                                                                                                                                                                                                                                                                                                                                                                                 |                                                                                                             |  |
|                                                                | N770         LID RAD per esterni opalino/           Opaline outdoor RAD LED light kit         N197           N197         Nit loos LED RAD per interni/seterni con telecomando/<br>Indoor/outdoor RAD LED light kit vi/emete control           N11         LID RAD per interni/seterni sens tradicrators con telecomando/<br>Indoor/outdoor RAD LED light kit vi/emete control           N11         LID RAD per interni/seterni sens tradicrators con telecomando/<br>Indoor/outdoor RAD LED light kit vi/hont transformer viewtete control           N17         N10 Dat DAD per interni/seterni opaline con telecomando/<br>Gpaline indoor/outdoor RAD LED Light kit vi/monte control           N154         N154                                                                                                                                                                                                                                                                                                                                                                                                                                                                                                                                                                                                                                                                                                                                                                                                                                                                                                                                                                                                                                                                                                                                                                                                                                                                                                                                                                                                                                                                                                                                                                                                                                                                                                                                                                                                                                                                                                                                                                                                   | ATENE FAMI<br>atene armchain<br>struttura/structure<br> | LY design Valerio S<br>F - Folietilme/Holyethylame<br>colore base/basic colour<br>535<br>C2 N9 07               | CUREYNA/LULIDN<br>tasanta/Lulid<br>3005 3009 R.D.H<br>Carronal esercial | bartolomeo cor<br>struttura/structure<br> | PE - Polietilens/Polyethylens<br>colore bass/basic colour<br>6278<br>C2                                                                                                                                                                                                                                                                                                                                                                                                                                                                                                                                                                                                                                                                                                                                                                                                                                                                                                                                                                                                                                                                                                                                                                                                                                                                                                                                                                                                                                                                                                                                                                                                                                                                                                                                                                                                                                                                                                                                                                                                                                                                                                                                                                                                                                                                                                      | PE + LIGHT KIT<br>colore base/basic colour                                                                  |  |
|                                                                | <pre>Kit look LED KED per interni/sterni a batteria con spin/<br/>Indox/notice/store/Staff light kit with hattery and plug<br/>XH20<br/>Kit Kini per interni/<br/>Indox min/ KEP Kit<br/>AN30<br/>Kit look alko per enterni/<br/>Indox Light Kit high<br/>XH20<br/>Kit look alko per enterni/<br/>Ondox Jight Kit high<br/>XH30<br/>Kit look a seegensione per interni/esterni/<br/>Indox/outdoor Light Kit to suspension</pre>                                                                                                                                                                                                                                                                                                                                                                                                                                                                                                                                                                                                                                                                                                                                                                                                                                                                                                                                                                                                                                                                                                                                                                                                                                                                                                                                                                                                                                                                                                                                                                                                                                                                                                                                                                                                                                                                                                                                                                                                                                                                                                                                                                                                                                                                                        | atene         corner           STRUFTURA/STRUCTURE      | PE - rolistilons/holyethytass<br>calere base/basic colour<br>532<br>c2 x0 p7<br>-complements&pots — technical c | Leased of Jacie<br>Joose North Class<br>Charceal Charceal               | $\sim$                                    | K           Pat - Instantianes/Prolynouthylower<br>collarer hanno/taxia: collaur           6277           6286           (19251)           6288           (19252)           6288           (19252)           629           62                                                                                                                                                                                                                                                                                                                                                                                                                                                                                                                                                                                                                                                                                                                                                                                                                                                                                                                                                                                                                                                                                                                                                                                                                                                                                                                                                                                                                                                                                                                                                                                                                                                                                                                                                                                                                                                                                                                                                                                                                                                                                                                                                | PE + LIGER KIT<br>onlare heavebasis colour<br>E277 Al32 Al724<br>8406 Al62 Al427 Al427<br>8487<br>849<br>98 |  |
|                                                                |                                                                                                                                                                                                                                                                                                                                                                                                                                                                                                                                                                                                                                                                                                                                                                                                                                                                                                                                                                                                                                                                                                                                                                                                                                                                                                                                                                                                                                                                                                                                                                                                                                                                                                                                                                                                                                                                                                                                                                                                                                                                                                                                                                                                                                                                                                                                                                                                                                                                                                                                                                                                                                                                                                                        |                                                         |                                                                                                                 |                                                                         |                                           |                                                                                                                                                                                                                                                                                                                                                                                                                                                                                                                                                                                                                                                                                                                                                                                                                                                                                                                                                                                                                                                                                                                                                                                                                                                                                                                                                                                                                                                                                                                                                                                                                                                                                                                                                                                                                                                                                                                                                                                                                                                                                                                                                                                                                                                                                                                                                                              |                                                                                                             |  |
|                                                                |                                                                                                                                                                                                                                                                                                                                                                                                                                                                                                                                                                                                                                                                                                                                                                                                                                                                                                                                                                                                                                                                                                                                                                                                                                                                                                                                                                                                                                                                                                                                                                                                                                                                                                                                                                                                                                                                                                                                                                                                                                                                                                                                                                                                                                                                                                                                                                                                                                                                                                                                                                                                                                                                                                                        |                                                         |                                                                                                                 |                                                                         |                                           |                                                                                                                                                                                                                                                                                                                                                                                                                                                                                                                                                                                                                                                                                                                                                                                                                                                                                                                                                                                                                                                                                                                                                                                                                                                                                                                                                                                                                                                                                                                                                                                                                                                                                                                                                                                                                                                                                                                                                                                                                                                                                                                                                                                                                                                                                                                                                                              |                                                                                                             |  |