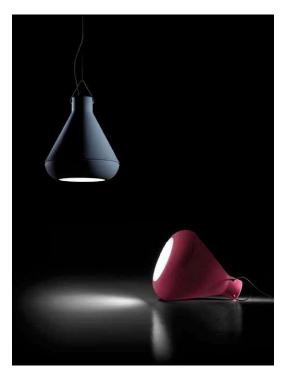

# four lamp family

### Ventagli di luce

Le lampade Four giocano con la luce creando insolite atmosfere. Progettate in due versioni, classica a sospensione e da terra, a due altezze, Four sono lampade che arredano gli ambienti.

Nella variante da terra, la lampada esprime grande leggerezza grazie alle strutture tubolari realizzate in metallo cromato.

### Fans of light

\_

Four lamps play with light to create singular atmospheres. Designed in two versions, classic hanging and floor-standing, with two heights, Four are room-furnishing lights.

In the floor-standing version, the lamp express great lightness with its chrome-plated tubular metal legs.

design Philippe Tabet

174 — 175 furniture — <u>complements&pots</u> — technical data

176 — 177 furniture — <u>complements&pots</u> — technical data

 $\frac{\text{four lamp light low}}{\bigcap_{46}^{3}} \stackrel{?}{\xrightarrow[]{46}} \stackrel{1}{\xrightarrow[]{46}} \stackrel{?}{\xrightarrow[]{46}} \stackrel{?}{\xrightarrow[]{46}} \stackrel{1}{\xrightarrow[]{46}} \stackrel{?}{\xrightarrow[]{46}} \stackrel{1}{\xrightarrow[]{46}} \stackrel{?}{\xrightarrow[]{46}} \stackrel{?}{\xrightarrow[]{46}} \stackrel{1}{\xrightarrow[]{46}} \stackrel{?}{\xrightarrow[]{46}} \stackrel{?}$ 