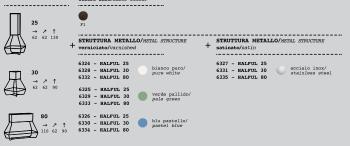

# halful family

Tra il pieno e il vuoto

Halful è credere che due anime contrastanti possano completarsi. È così che è nato questo vaso totemico, mezzo pieno e mezzo vuoto: la pesantezza e la leggerezza in un unico singolare elemento d'arredo.

### Between full and empty

\_

Halful is to believe that two contrasting souls can complete each other. This is how this totem pot was born, half-full and half-empty: heaviness and lightness in a single unique furnishing item.

#### HALFUL FAMILY design JoeVelluto (JVLT)

#### halful 25-30-80

STRUTTURA/STRUCTURE PE - Polietilene/Polyethylene
colore base/basic colour

-----