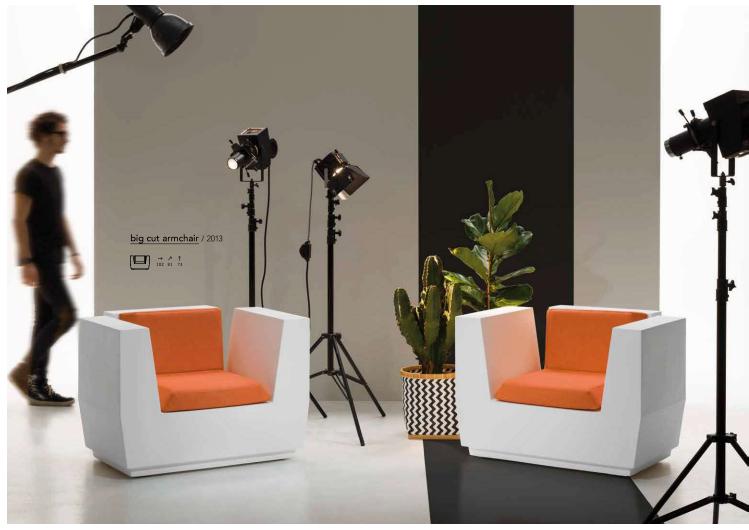

# big cut family

### Tagli creativi

Linee decise e coraggiose per Big Cut, una prestigiosa famiglia di poltrone, pouf e tavolini.

I tagli geometrici, rigorosi e netti, scolpiscono abilmente le strutture e anche i cuscini che diventano accessori esclusivi, garantiti per l'outdoor.

### Creative cuts

Big Cut flexes its strong and bold lines, which extend across this prestigious family of armchairs, pouffes and coffee tables.

The geometric cuts, sharp and clean, skilfully sculpt the structures and cushions too, which are exclusive accessories, guaranteed for the outdoors.

design Matali Crasset

44 — 45 <u>furniture</u> — complements&pots — technical data

 $\frac{\text{big cut module}}{\bigoplus_{60}^{2} \stackrel{?}{\underset{81}{\rightarrow}} \stackrel{\uparrow}{\underset{73}{\rightarrow}}} / 2013$ 