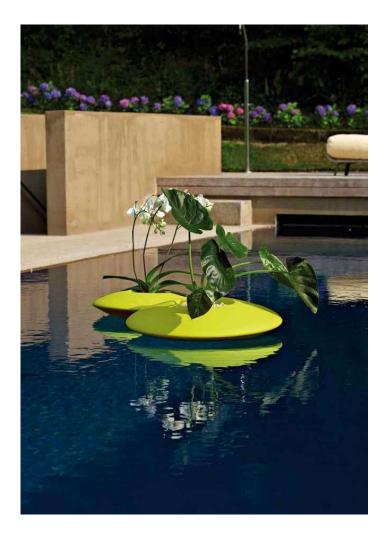

# Alla ricerca dell'equilibrio

Ninfea è un vaso galleggiante che rifugge dalla stabilità dei vasi tradizionali e insegue equilibri sempre diversi.

# Finding the balance

Ninfea is a pot that shuns the stability of her sisters and floats, pursuing an ever-changing balance.

ninfea design Alessandro Busana

 $\frac{\text{ninfea 72}}{\sqrt{72}} / 2007$ 

<u>ninfea 57</u> / 2007 → <sup>7</sup> <sup>7</sup> <sup>1</sup> <sup>1</sup> <sup>1</sup> <sup>29</sup>