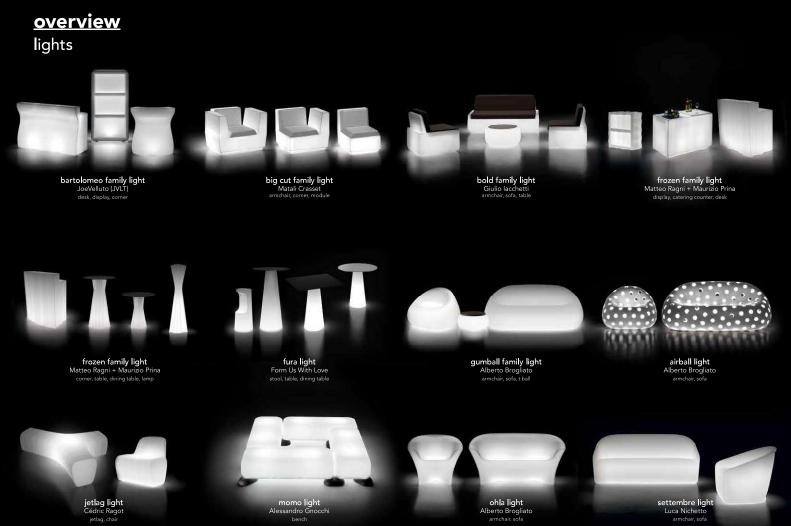

### bartolomeo family

\_

Servire e sentirsi serviti! Da Bartolomeo un gioco di parole e tutta la bellezza di questi banconi e display. Studiati per il comfort, i moduli presentano una morbida sinuosità ergonomica che accoglie gli ospiti.

### Practicality and design

To serve and feel served! Bartolomeo is all about the beauty of counters and displays. Designed for comfort, these modules have a soft ergonomic sinuosity that makes guests feel welcome.

# big cut family

### Creative cuts

Big Cut flexes its strong and bold lines, which extend across this prestigious family of armchairs, pouffes and coffee tables.

The geometric cuts, sharp and clean, skilfully sculpt the structures and cushions too, which are exclusive accessories, guaranteed for the outdoors.

# bold family

Bold è una famiglia di poltrone, divani e tavolini ideali per realizzare

zone relax. Colorati o luminosi questi complementi d'arredo caratterizzano i luoghi in cui vengono collocati con la loro forma decisa.

### Relaxation anywhere

Bold is a family of armchairs, sofas and cofee tables ideal for creating

areas of relaxation. With their decisive design, these coloured or lit furnishing accessories always add character to their context.

# frozen family

### A pretty cool collection

\_

Frozen is a family that comes in from the cold, while preserving its

All the items conjure up an alluring world of perfectly geometrical crystals. The armchair and stool provide a pleasant contrast between the external facets and the comfort of the seat.

# fura family

### The art of carving

Fura (pine in Swedish) is the name of the collection, which has sleek lines that suggest the uncontaminated forests of northern Europe.

design Form Us With Love

80 — 81 <u>furniture</u> — complements&pot

# gumball family

#### Push in part of a ball and you've got Gumball!

The Gumball family come from a simple yet highly creative idea. Armchairs, sofas, coffee table and sun-lounge: iconic items that convey softness and comfort.

#### Connessioni libere

Jetlag è una struttura modulare a connessioni libere. Le panche e le sedute si snodano in modo creativo per realizzare punti di ristoro in cui sostare per un momento o per riposare più a lungo.

#### Free connections

\_

Jetlag is a modular solution with free connections. These benches and seats can be easily arranged to create points where people can pause for a moment or sit and rest for longer.

#### La panca che cammina

Questa singolare panca, dall'ampia seduta, si distingue per i piedi mobili che diventano esclusivi elementi di congiunzione per creare originali combinazioni ed estendere il comfort ovunque.

#### The walking bench

This particular bench, with its large seat, is distinguished by its mobile feet, which become exclusive connecting features to create original combinations and extend comfort everywhere.

#### Rilassarsi nella natura

La generosa accoglienza di un fiore che sboccia è tutta in queste comode sedute che abbracciano l'ospite con le loro forme morbide ed avvolgenti.

### Relaxing in nature

The generous welcome of a blossoming flower is there to be discovered in these comfortable seats, which embrace you with their soft and enveloping forms.

ohla armchair / 2008

94 78 78 <sup>↑</sup>

#### Non lasciare andare l'estate

La pelle ancora abbronzata, le giornate che lentamente si accorciano, l'aria che inizia a farsi più fresca: Settembre è il mese che saluta l'estate ma che ancora conserva profumi, cieli azzurri e temperature che invitano a rimanere all'aperto.

Don't let the summer go

\_

With the skin still warm and brownish, through days that gently shorten but still reserve blue skies and relaxing temperatures, Settembre represents the slow goodbye to the summer.