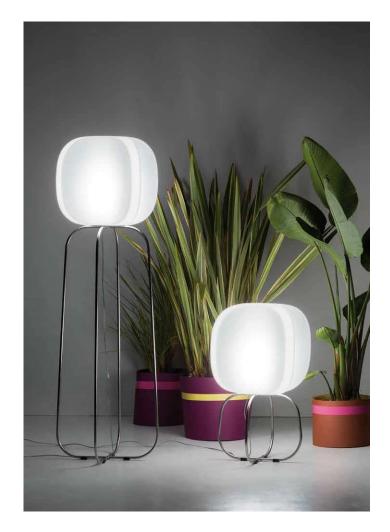

# four lamp family

### Ventagli di luce

Le lampade Four giocano con la luce creando insolite atmosfere. Progettate in due versioni, classica a sospensione e da terra, a due altezze, Four sono lampade che arredano gli ambienti.

Nella variante da terra, la lampada esprime grande leggerezza grazie alle strutture tubolari realizzate in metallo cromato.

### Fans of light

\_

Four lamps play with light to create singular atmospheres. Designed in two versions, classic hanging and floor-standing, with two heights, Four are room-furnishing lights.

In the floor-standing version, the lamp express great lightness with its chrome-plated tubular metal legs.

design Philippe Tabet

174 — 175 furniture — <u>complements&pots</u> — technical data

176 — 177 furniture — <u>complements&pots</u> — technical data

 $\frac{\text{four lamp light low}}{\bigcap_{46}^{3}} \stackrel{?}{\xrightarrow[]{46}} \stackrel{1}{\xrightarrow[]{46}} \stackrel{?}{\xrightarrow[]{46}} \stackrel{?}{\xrightarrow[]{46}} \stackrel{1}{\xrightarrow[]{46}} \stackrel{?}{\xrightarrow[]{46}} \stackrel{1}{\xrightarrow[]{46}} \stackrel{?}{\xrightarrow[]{46}} \stackrel{?}{\xrightarrow[]{46}} \stackrel{1}{\xrightarrow[]{46}} \stackrel{?}{\xrightarrow[]{46}} \stackrel{?}$ 