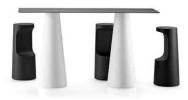

# <u>furniture</u>

20-21 <u>furniture</u> -- complements&pots -- technical data

armillaria table / 2010

<u>armillaria stool</u> / 2010 35 35 75

Combining the colour of the stools with that of the tops, we can create exclusive furnishing "islands". Armillaria is ideal for being placed next to the counters of the Bartolomeo series.

Abbinando il colore degli sgabelli a quello dei piani si possono realizzare isole d'arredo esclusive. Armillaria è ideale per essere accostata ai banconi della serie Bartolomeo.

Radice comune

Armillaria é una collezione che "germoglia" dal mondo vegetale. Un'unica base, forme diverse, per realizzare gli sgabelli e i tavolini di questa originale famiglia. \_

Common root Armillaria is a collection that "sprouts" from the vegetable world. A single base, different shapes, to create stools and tables for this original family.