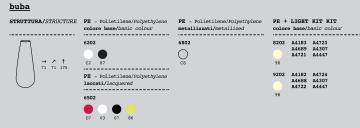

## Obelisco contemporaneo

Buba è un vaso per piante di media dimensione, ma anche un imponente complemento d'arredo che svetta in altezza come un obelisco levigato. Luminoso o colorato, Buba arreda con la sua eleganza raffinata.

Contemporary obelisk

Buba is both a medium-sized plant pot and an imposing piece of home décor that stands tall like a polished obelisk. Whether lit or distinctively-coloured, Buba furnishes with refined elegance.