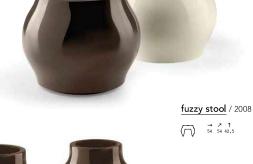

Fuzzy stool è uno sgabello trasformista che se capovolto diventa un vaso. É anche impilabile e, come un gioco di costruzione, consente di realizzare totem personalizzati.

When overturned, the Fuzzy stool becomes a large plant pot. It is also stackable and, like a building game, lets you create custom totems.

<u>fuzzy pot</u> / 2008 → <sup>→</sup> <sup>↑</sup> <sup>↑</sup> 45 45 35,5