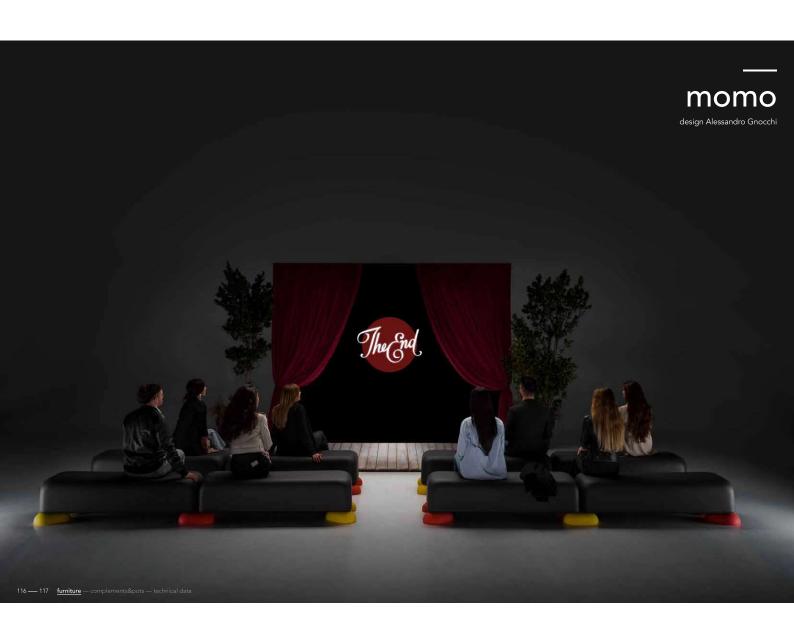

ag is solid and durable, and all items come with a kit to attach them to each other. A practical fixing kit is available on request. The grooves on the surface give continuity to the infinite combinations which then appear as a single unit.



 $\underbrace{jetlag \ chair}_{70} / 2014$ 

#### Connessioni libere

Jetlag è una struttura modulare a connessioni libere. Le panche e le sedute si snodano in modo creativo per realizzare punti di ristoro in cui sostare per un momento o per riposare più a lungo.

#### Free connections

\_

Jetlag is a modular solution with free connections. These benches and seats can be easily arranged to create points where people can pause for a moment or sit and rest for longer.



jetlag / 2014

112 — 113 <u>furniture</u> — complements&pots — technical data





#### La panca che cammina

Questa singolare panca, dall'ampia seduta, si distingue per i piedi mobili che diventano esclusivi elementi di congiunzione per creare originali combinazioni ed estendere il comfort ovunque.

#### The walking bench

This particular bench, with its large seat, is distinguished by its mobile feet, which become exclusive connecting features to create original combinations and extend comfort everywhere.



→ ↑ ↑ 156 66 42

118 — 119 <u>furniture</u> — complements&pots — technical data





Il divano e la poltrona Ohla hanno una linea leggera e delicata ma sono dotati di grande stabilità. Adatti a tutti gli ambienti, sono un accostamento ideale con gli oggetti della famiglia Bartolomeo.

The Ohla sofa and armchair have a light, delicate design and yet give excellent