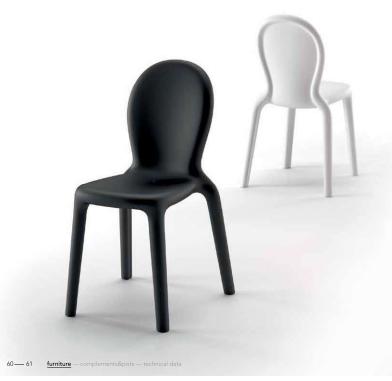

### Chloé curves

The Viennese trend of Chloé curves hides much more than the desire to seduce: the harmonious and sinuous style of the rounded lines is a clear reminder to the neoclassical art but with a modern and contemporary taste.

design Matteo Ragni + Maurizio Prina

64 — 65 <u>furniture</u> — complements&pots — technical data