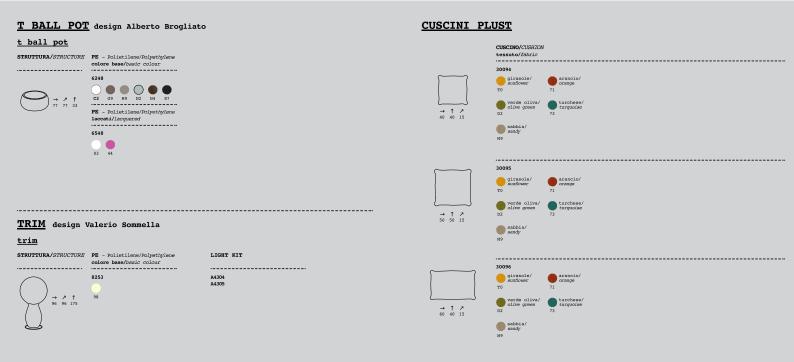

design Alberto Brogliato

04 07 furthers annulational state to the bring date

gumball armchair / 2009

→ *<sup>7</sup>* ↑ 92 86 65

 $\underbrace{\mathbf{t} \text{ ball}}_{0} / 2010$ 

100 — 101 <u>furniture</u> — complements&pots — technical data

## trim design Valerio Sommella

## Come una scultura

Trim è una presenza totemica importante. La natura plasmata dalla mano dell'uomo, viene rievocata in questo singolare complemento d'arredo che ricorda un albero potato.

Trim has a large totem-like presence. Nature, shaped by the hand of humans, is evoked in this unique furnishing accessory which recalls a pruned tree.