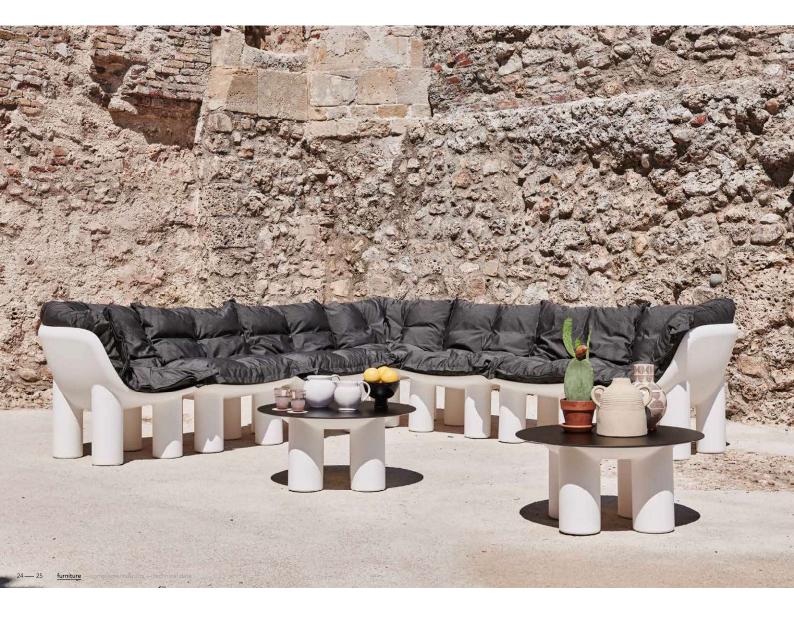

### atene family

design Valerio Sommella

Morbidezza neoclassica

Atene è una famiglia di prodotti dove coesiste il sapore neoclassico e la contemporaneità.

Le importanti gambe cilindriche che la caratterizzano, richiamano una sorta di colonnato da cui deriva la scelta del nome. Nelle poltrone, la plasticità scultorea viene mitigata dalla morbida linea delle sedute che accolgono come in un abbraccio, grazie anche ai cuscini confortevoli.

### Neoclassical gentleness

Atene (Athens) is a family of products wherein neoclassical and modern styles beautifully blend.

Its characteristic sturdy tubular legs recall a sort of colonnade from which its name is inspired. In the armchairs, the sculptural suppleness is softened by the seats, which snugly embrace, also with their cosy cushions.