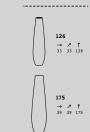

#### <u>nicole 126-175</u>

274 — 275 furniture — complements&pots — <u>technical data</u>

• • • •

**95** → ↗ ↑ 36 36 95

145 → / ↑ 42 42 145

276 — 277 furniture — complements&pots — <u>technical data</u>