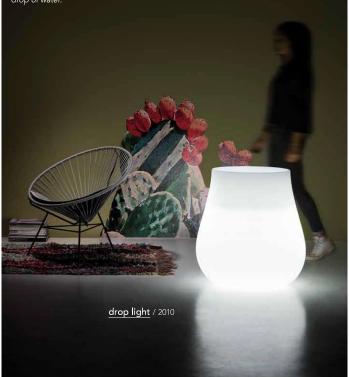

#### Goccia a goccia Drop è un vaso dalla linea morbida e sinuosa. Nell'idea creativa rievoca la forma di una goccia d'acqua.

## Drop by drop

Drop is a plant pot with a soft and smooth shape. In the creative concept, it evokes a drop of water.