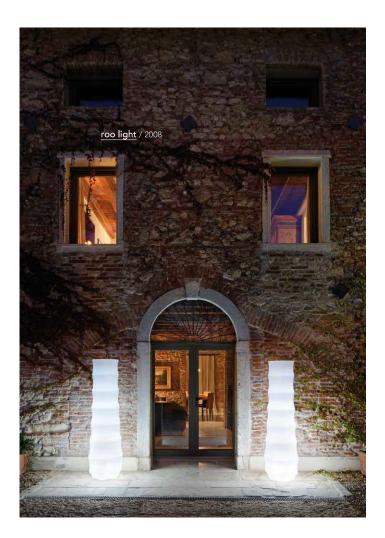

#### Verso il sole

La crescita di un albero e il suo protendersi naturale verso il sole, sono i fattori ispirativi di Roo, vaso totemico importante che custodisce l'immagine stilizzata di una pianta.

Towards the sun

\_

Roo is inspired by the growth of a tree and its natural reaching up to the sun. This large "totem pot" withholds the stylized image of a plant.

roo

design Monica Graffeo

<u>roo</u> / 2008

234 — 235 furniture — <u>complements&pots</u> — technical data