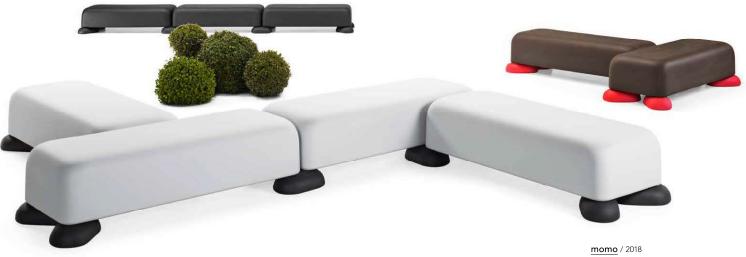

#### La panca che cammina

Questa singolare panca, dall'ampia seduta, si distingue per i piedi mobili che diventano esclusivi elementi di congiunzione per creare originali combinazioni ed estendere il comfort ovunque.

#### The walking bench

This particular bench, with its large seat, is distinguished by its mobile feet, which become exclusive connecting features to create original combinations and extend comfort everywhere.

→ ↑ ↑ 156 66 42

118 — 119 <u>furniture</u> — complements&pots — technical data

Il divano e la poltrona Ohla hanno una linea leggera e delicata ma sono dotati di grande stabilità. Adatti a tutti gli ambienti, sono un accostamento ideale con gli oggetti della famiglia Bartolomeo.