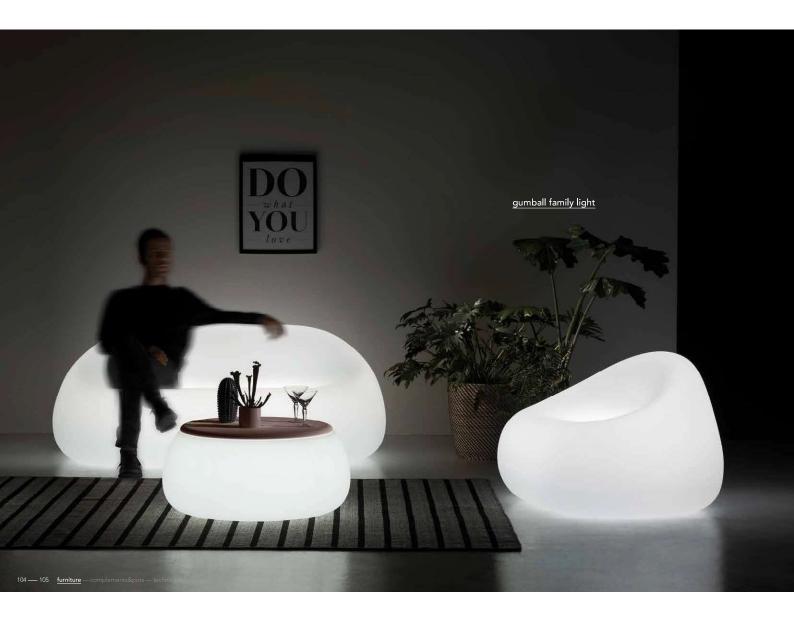

# gumball family

#### Schiacci una palla e nasce Gumball!

Da un'operazione semplice ma di grande forza creativa, ha origine la famiglia Gumball. Poltrone, divani, tavolino e lettino: oggetti iconici che comunicano morbidezza e comodità.

#### Push in part of a ball and you've got Gumball!

The Gumball family come from a simple yet highly creative idea. Armchairs, sofas, coffee table and sun-lounge: iconic items that convey softness and comfort.

design Alberto Brogliato

04 07 furthers annulational state to the bring date

gumball armchair / 2009

→ *<sup>7</sup>* ↑ 92 86 65

 $\underbrace{\mathbf{t} \text{ ball}}_{0} / 2010$ 

100 — 101 <u>furniture</u> — complements&pots — technical data