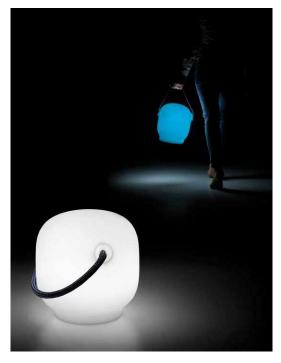

reverse

design Matteo Ragni

Dotata di un Kit luce a batteria e di una presa ergonomica, Roaming può essere trasportata, appesa oppure posizionata a terra per contrassegnare occasionali ed esclusivi percorsi illuminati.

Equipped with a battery-powered light and battery kit and an ergonomic handle, Roaming can be easily moved, hung, or placed on the ground to mark occasional and exclusive illuminated pathways.

La luce ovunque