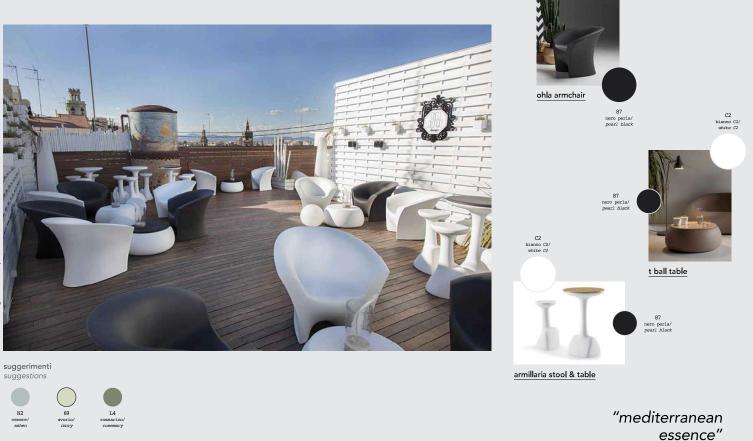

#### Rilassarsi nella natura

La generosa accoglienza di un fiore che sboccia è tutta in queste comode sedute che abbracciano l'ospite con le loro forme morbide ed avvolgenti.

### Relaxing in nature

The generous welcome of a blossoming flower is there to be discovered in these comfortable seats, which embrace you with their soft and enveloping forms.

ohla armchair / 2008

94 78 78 <sup>↑</sup>

→ ↑ ↑ 156 66 42

118 — 119 <u>furniture</u> — complements&pots — technical data

Il divano e la poltrona Ohla hanno una linea leggera e delicata ma sono dotati di grande stabilità. Adatti a tutti gli ambienti, sono un accostamento ideale con gli oggetti della famiglia Bartolomeo.

The Ohla sofa and armchair have a light, delicate design and yet give excellent stability. Suitable for all environments, they are an ideal combination with the items of the Bartolomeo family.