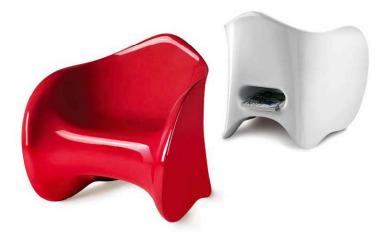

#### Convivialità rotonda

Goen, che in giapponese significa "rapporto rotondo", è il nome di questa poltrona dalla linea morbida e liscia. Insieme al tavolino Enta offre oasi di pura convivialità dove trascorrere piacevoli momenti di relax.

#### Rounded conviviality

Goen, which in Japanese means "round relationship", is the name of this soft, smoothly-shaped chair. Together with the table, Enta, it offers oasis of pure conviviality where you can enjoy delightful moments of relaxation.