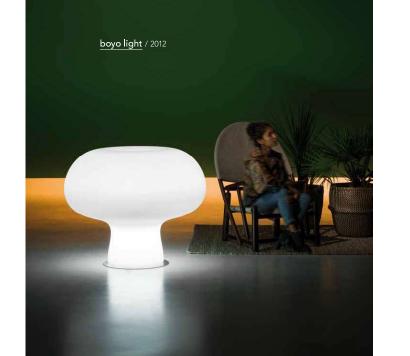

## Totem floreale

Boyo è un fiore stilizzato di grandi dimensioni che colora e illumina gli ambienti. Il design arrotondato armonizza gli spazi introducendo una gradevole nota di morbidezza.

Floral Totem

Boyo is a large stylized flower that adds colour and light to contexts. The rounded design harmonises the spaces, introducing a pleasant note of softness.

160 — 161 furniture — <u>complements&pots</u> — technical data

boyo / 2012

162 — 163 furniture — <u>complements&pots</u> — technical data