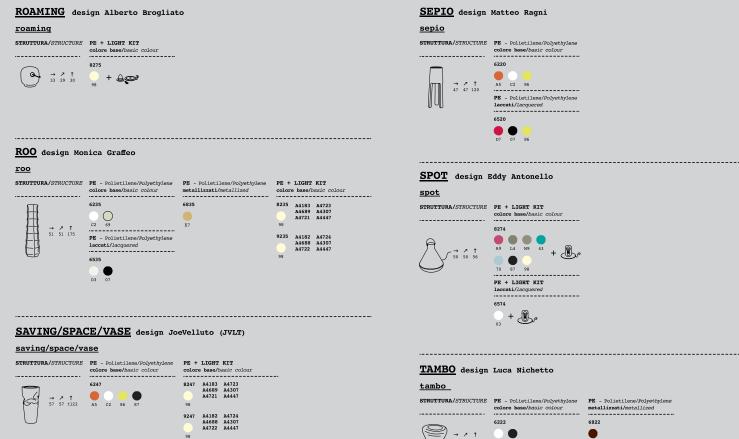

reverse

design Matteo Ragni

Dotata di un Kit luce a batteria e di una presa ergonomica, Roaming può essere trasportata, appesa oppure posizionata a terra per contrassegnare occasionali ed esclusivi percorsi illuminati.

Equipped with a battery-powered light and battery kit and an ergonomic handle, Roaming can be easily moved, hung, or placed on the ground to mark occasional and exclusive illuminated pathways.

La luce ovunque

230 — 231 furniture — <u>complements&pots</u> — technical data

roaming light / 2012 → 
<sup>→</sup> 
<sup>↑</sup> 
<sup>↑</sup> <sup>33</sup> 
<sup>29</sup> 
<sup>30</sup>

232 — 233 furniture — <u>complements&pots</u> — technical data

#### Verso il sole

La crescita di un albero e il suo protendersi naturale verso il sole, sono i fattori ispirativi di Roo, vaso totemico importante che custodisce l'immagine stilizzata di una pianta.

Towards the sun

\_

Roo is inspired by the growth of a tree and its natural reaching up to the sun. This large "totem pot" withholds the stylized image of a plant.

roo

design Monica Graffeo

<u>roo</u> / 2008

234 — 235 furniture — <u>complements&pots</u> — technical data