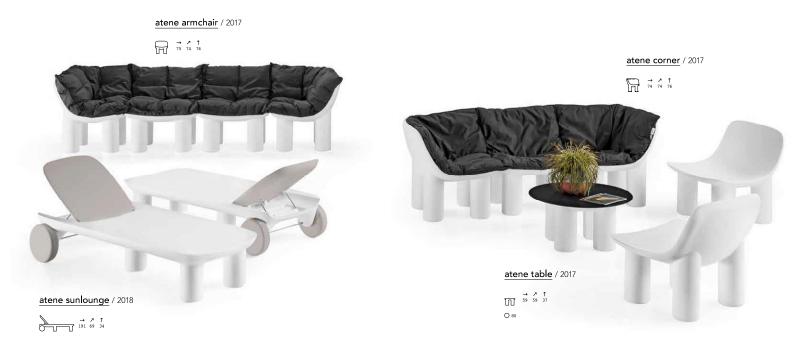

### atene family

design Valerio Sommella

Morbidezza neoclassica

Atene è una famiglia di prodotti dove coesiste il sapore neoclassico e la contemporaneità.

Le importanti gambe cilindriche che la caratterizzano, richiamano una sorta di colonnato da cui deriva la scelta del nome. Nelle poltrone, la plasticità scultorea viene mitigata dalla morbida linea delle sedute che accolgono come in un abbraccio, grazie anche ai cuscini confortevoli.

### Neoclassical gentleness

Atene (Athens) is a family of products wherein neoclassical and modern styles beautifully blend.

Its characteristic sturdy tubular legs recall a sort of colonnade from which its name is inspired. In the armchairs, the sculptural suppleness is softened by the seats, which snugly embrace, also with their cosy cushions.