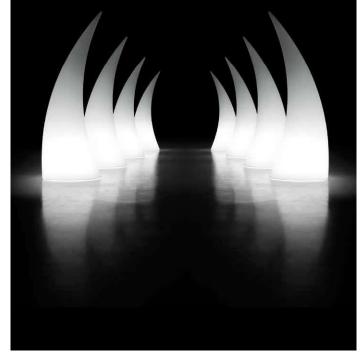

## Amuleto luminoso

Pensato come elemento scenografico e prestigioso, Horn rievoca il più classico dei talismani italiani. É un complemento d'arredo che caratterizza fortemente gli ambienti e, se posizionato in coppia, diventa un imponente arco luminoso.

### Luminous amulet

Conceived as an attractive prestigious item, Horn evokes the most classic of Italian good-luck talismans. This furnishing accessory strongly characterizes its contexts and, if positioned in pairs, creates an impressive luminous arch.