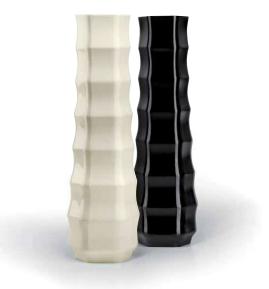

#### Verso il sole

La crescita di un albero e il suo protendersi naturale verso il sole, sono i fattori ispirativi di Roo, vaso totemico importante che custodisce l'immagine stilizzata di una pianta.

Towards the sun

\_

Roo is inspired by the growth of a tree and its natural reaching up to the sun. This large "totem pot" withholds the stylized image of a plant.

roo

design Monica Graffeo

<u>roo</u> / 2008

234 — 235 furniture — <u>complements&pots</u> — technical data