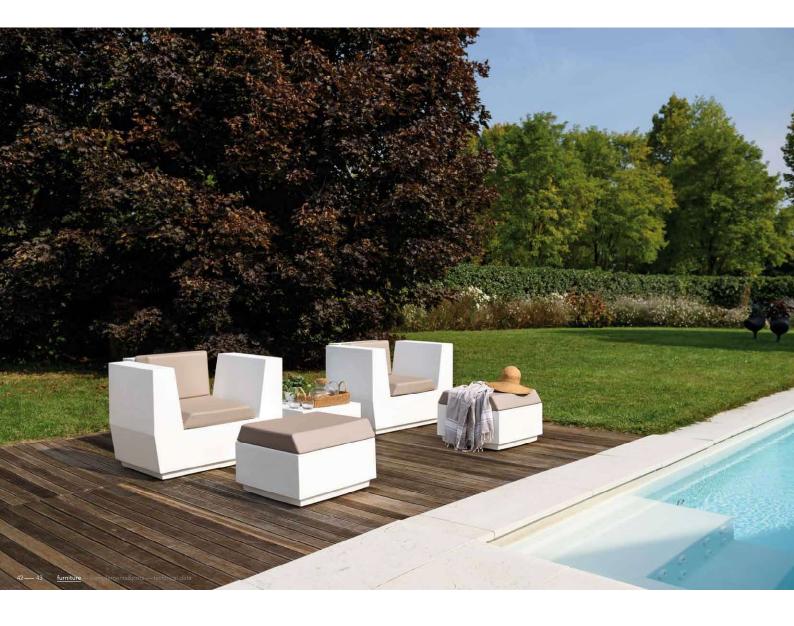

### Tagli creativi

Linee decise e coraggiose per Big Cut, una prestigiosa famiglia di poltrone, pouf e tavolini.

I tagli geometrici, rigorosi e netti, scolpiscono abilmente le strutture e anche i cuscini che diventano accessori esclusivi, garantiti per l'outdoor.

### Creative cuts

Big Cut flexes its strong and bold lines, which extend across this prestigious family of armchairs, pouffes and coffee tables.

The geometric cuts, sharp and clean, skilfully sculpt the structures and cushions too, which are exclusive accessories, guaranteed for the outdoors.