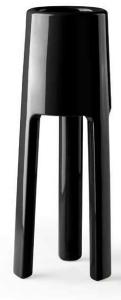

### Cubalibre é di notevole impatto scenografico e può essere usato anche come ghiacciaia rinfresca bottiglie.

Cubalibre makes a splash in terms of visual impact and can also be used as an icebox to cool bottles.

# Happy hour!

Joy is gathered into this large pot inspired by the tumbler glass and the scents of the most convivial of toasts.

<u>cubalibre light</u> / 2007

166 — 167 furniture — <u>complements&pots</u> — technical data