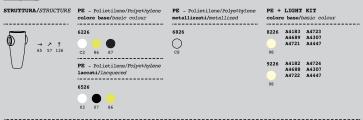

### dati tecnici/ technical data

\_sezione tecnica/technical data \_manutenzione/maintenance \_base elements \_kit luce/light kit \_avvertenze/warnings \_finiture/finishings

| legenda/<br>spai/spaces<br>indo<br>inte<br>indo<br>luci/lights | rno/ -0'- esterno/ A esterno coperto/                                                                                                                                                                                                                                                                                                                                                                                                                                                                                                                                                                                                                                                                                                                                                                                                                                                                                                                                                                                                                                                                                                                                                                                                                                                                                                                                                                                                                                                                                                                                                                                                                                                                                                                                                                                                                                                                                                                                                                                                                                                                                                                                                                                                                                                                                                                                                                                                                                                                                                                                                                                                                                                                                  | armillaria sto                                          | PE - Poliatilane/Polyothylene<br>colore base/Sasic colour<br>6249<br>C2 C9 G9 N4 57                             | ti                                                                      | †<br>191 69 34                            | C<br>Fe - Stiletiles/StileColumn<br>Fe - Stiletiles/StileColumn<br>C - StileColumn<br>C - StileColu | 30091 - SLIH<br>Charcosi                                                                                    |  |
|----------------------------------------------------------------|------------------------------------------------------------------------------------------------------------------------------------------------------------------------------------------------------------------------------------------------------------------------------------------------------------------------------------------------------------------------------------------------------------------------------------------------------------------------------------------------------------------------------------------------------------------------------------------------------------------------------------------------------------------------------------------------------------------------------------------------------------------------------------------------------------------------------------------------------------------------------------------------------------------------------------------------------------------------------------------------------------------------------------------------------------------------------------------------------------------------------------------------------------------------------------------------------------------------------------------------------------------------------------------------------------------------------------------------------------------------------------------------------------------------------------------------------------------------------------------------------------------------------------------------------------------------------------------------------------------------------------------------------------------------------------------------------------------------------------------------------------------------------------------------------------------------------------------------------------------------------------------------------------------------------------------------------------------------------------------------------------------------------------------------------------------------------------------------------------------------------------------------------------------------------------------------------------------------------------------------------------------------------------------------------------------------------------------------------------------------------------------------------------------------------------------------------------------------------------------------------------------------------------------------------------------------------------------------------------------------------------------------------------------------------------------------------------------------|---------------------------------------------------------|-----------------------------------------------------------------------------------------------------------------|-------------------------------------------------------------------------|-------------------------------------------|------------------------------------------------------------------------------------------------------------------------------------------------------------------------------------------------------------------------------------------------------------------------------------------------------------------------------------------------------------------------------------------------------------------------------------------------------------------------------------------------------------------------------------------------------------------------------------------------------------------------------------------------------------------------------------------------------------------------------------------------------------------------------------------------------------------------------------------------------------------------------------------------------------------------------------------------------------------------------------------------------------------------------------------------------------------------------------------------------------------------------------------------------------------------------------------------------------------------------------------------------------------------------------------------------------------------------------------------------------------------------------------------------------------------------------------------------------------------------------------------------------------------------------------------------------------------------------------------------------------------------------------------------------------------------------------------------------------------------------------------------------------------------------------------------------------------------------------------------------------------------------------------------------------------------------------------------------------------------------------------------------------------------------------------------------------------------------------------------------------------------------------------------------------------------------------------------------------------------------------------------------------------------------------------------------------------------------------------------------------------------|-------------------------------------------------------------------------------------------------------------|--|
|                                                                | NATT [Lues foreducional ight]<br>Mage luice natural/maints] (Japk)<br>Mit hoo IXD per esterni (palino/cymline ourdoor IXD light kie<br>MT21<br>Mit luos IXD MRD per interni on telecomando/<br>Jadoor RM JLD light kie Veenete control<br>MT22<br>Mit luos IXD MRD per esterni on telecomando/<br>Ouddoor RM JLD Japk kie<br>MT22<br>Kit luos IXD MRD per esterni opalino con telecomando/<br>Opaline ourdoor RM JLD Japt kie //emotie control<br>MT23<br>MT24<br>MT24<br>MT25<br>MT25<br>MT25<br>MT25<br>MT25<br>MT25<br>MT25<br>MT25<br>MT25<br>MT25<br>MT25<br>MT25<br>MT25<br>MT25<br>MT25<br>MT25<br>MT25<br>MT25<br>MT25<br>MT25<br>MT25<br>MT25<br>MT25<br>MT25<br>MT25<br>MT25<br>MT25<br>MT25<br>MT25<br>MT25<br>MT25<br>MT25<br>MT25<br>MT25<br>MT25<br>MT25<br>MT25<br>MT25<br>MT25<br>MT25<br>MT25<br>MT25<br>MT25<br>MT25<br>MT25<br>MT25<br>MT25<br>MT25<br>MT25<br>MT25<br>MT25<br>MT25<br>MT25<br>MT25<br>MT25<br>MT25<br>MT25<br>MT25<br>MT25<br>MT25<br>MT25<br>MT25<br>MT25<br>MT25<br>MT25<br>MT25<br>MT25<br>MT25<br>MT25<br>MT25<br>MT25<br>MT25<br>MT25<br>MT25<br>MT25<br>MT25<br>MT25<br>MT25<br>MT25<br>MT25<br>MT25<br>MT25<br>MT25<br>MT25<br>MT25<br>MT25<br>MT25<br>MT25<br>MT25<br>MT25<br>MT25<br>MT25<br>MT25<br>MT25<br>MT25<br>MT25<br>MT25<br>MT25<br>MT25<br>MT25<br>MT25<br>MT25<br>MT25<br>MT25<br>MT25<br>MT25<br>MT25<br>MT25<br>MT25<br>MT25<br>MT25<br>MT25<br>MT25<br>MT25<br>MT25<br>MT25<br>MT25<br>MT25<br>MT25<br>MT25<br>MT25<br>MT25<br>MT25<br>MT25<br>MT25<br>MT25<br>MT25<br>MT25<br>MT25<br>MT25<br>MT25<br>MT25<br>MT25<br>MT25<br>MT25<br>MT25<br>MT25<br>MT25<br>MT25<br>MT25<br>MT25<br>MT25<br>MT25<br>MT25<br>MT25<br>MT25<br>MT25<br>MT25<br>MT25<br>MT25<br>MT25<br>MT25<br>MT25<br>MT25<br>MT25<br>MT25<br>MT25<br>MT25<br>MT25<br>MT25<br>MT25<br>MT25<br>MT25<br>MT25<br>MT25<br>MT25<br>MT25<br>MT25<br>MT25<br>MT25<br>MT25<br>MT25<br>MT25<br>MT25<br>MT25<br>MT25<br>MT25<br>MT25<br>MT25<br>MT25<br>MT25<br>MT25<br>MT25<br>MT25<br>MT25<br>MT25<br>MT25<br>MT25<br>MT25<br>MT25<br>MT25<br>MT25<br>MT25<br>MT25<br>MT25<br>MT25<br>MT25<br>MT25<br>MT25<br>MT25<br>MT25<br>MT25<br>MT25<br>MT25<br>MT25<br>MT25<br>MT25<br>MT25<br>MT25<br>MT25<br>MT25<br>MT25<br>MT25<br>MT25<br>MT25<br>MT25<br>MT25<br>MT25<br>MT25<br>MT25<br>MT25<br>MT25<br>MT25<br>MT25<br>MT25<br>MT25<br>MT25<br>MT25<br>MT25<br>MT25<br>MT25<br>MT25<br>MT25<br>MT25<br>MT25<br>MT25<br>MT25<br>MT25<br>MT25<br>MT25<br>MT25<br>MT25<br>MT25<br>MT25<br>MT25<br>MT25<br>MT25<br>MT25<br>MT25<br>MT25<br>MT25<br>MT25<br>MT25<br>MT25<br>MT25<br>MT25<br>MT25<br>MT25<br>MT25<br>MT25<br>MT25<br>MT25<br>MT25<br>MT25<br>MT25<br>MT25<br>MT25<br>MT25<br>MT25<br>MT25 | armillaria tab<br>struttura/structure                   |                                                                                                                 | LEGNO/MOOD                                                              | PIANO/TOP           0 №                   | PF - Pulletilem/Pulletifice<br>colors base/basic color:<br>CII<br>CII<br>CII<br>CII<br>CII<br>CII<br>CII<br>CII<br>CII<br>CI                                                                                                                                                                                                                                                                                                                                                                                                                                                                                                                                                                                                                                                                                                                                                                                                                                                                                                                                                                                                                                                                                                                                                                                                                                                                                                                                                                                                                                                                                                                                                                                                                                                                                                                                                                                                                                                                                                                                                                                                                                                                                                                                                                                                                                                 |                                                                                                             |  |
|                                                                | N770         LID RAD per esterni opalino/           Opaline outdoor RAD LED light kit         N197           N197         Nit loos LED RAD per interni/seterni con telecomando/<br>Indoor/outdoor RAD LED light kit vi/emete control           N11         LID RAD per interni/seterni sens tradicrators con telecomando/<br>Indoor/outdoor RAD LED light kit vi/emete control           N11         LID RAD per interni/seterni sens tradicrators con telecomando/<br>Indoor/outdoor RAD LED light kit vi/hont transformer viewtete control           N17         N10 Dat DAD per interni/seterni opaline con telecomando/<br>Gpaline indoor/outdoor RAD LED Light kit vi/monte control           N154         N154                                                                                                                                                                                                                                                                                                                                                                                                                                                                                                                                                                                                                                                                                                                                                                                                                                                                                                                                                                                                                                                                                                                                                                                                                                                                                                                                                                                                                                                                                                                                                                                                                                                                                                                                                                                                                                                                                                                                                                                                   | ATENE FAMI<br>atene armchain<br>struttura/structure<br> | LY design Valerio S<br>F - Folietilme/Holyethylame<br>colore base/basic colour<br>535<br>C2 N9 07               | CUREYNA/LULIDN<br>tasanta/Lulid<br>3005 3009 R.D.H<br>Carronal esercial | bartolomeo cor<br>struttura/structure<br> | PE - Polietilens/Polyethylens<br>colore bass/basic colour<br>6278<br>C2                                                                                                                                                                                                                                                                                                                                                                                                                                                                                                                                                                                                                                                                                                                                                                                                                                                                                                                                                                                                                                                                                                                                                                                                                                                                                                                                                                                                                                                                                                                                                                                                                                                                                                                                                                                                                                                                                                                                                                                                                                                                                                                                                                                                                                                                                                      | PE + LIGHT KIT<br>colore base/basic colour                                                                  |  |
|                                                                | <pre>Kit look LED KED per interni/sterni a batteria con spin/<br/>Indox/notice/store/Staff light kit with hattery and plug<br/>XH20<br/>Kit Kini per interni/<br/>Indox min/ KEP Kit<br/>AN30<br/>Kit look alko per enterni/<br/>Indox Light Kit high<br/>XH20<br/>Kit look alko per enterni/<br/>Ondox Jight Kit high<br/>XH30<br/>Kit look a seegensione per interni/esterni/<br/>Indox/outdoor Light Kit to suspension</pre>                                                                                                                                                                                                                                                                                                                                                                                                                                                                                                                                                                                                                                                                                                                                                                                                                                                                                                                                                                                                                                                                                                                                                                                                                                                                                                                                                                                                                                                                                                                                                                                                                                                                                                                                                                                                                                                                                                                                                                                                                                                                                                                                                                                                                                                                                        | atene         corner           STRUFTURA/STRUCTURE      | PE - rolistilons/holyethytass<br>calere base/basic colour<br>532<br>c2 x0 p7<br>-complements&pots — technical c | Leased of Jacie<br>Joose North Class<br>Charceal Charceal               | $\sim$                                    | K           Pat - Instantianes/Prolynouthylower<br>collarer hanno/taxia: collaur           6277           6286           (19251)           6288           (19252)           6288           (19252)           629           62                                                                                                                                                                                                                                                                                                                                                                                                                                                                                                                                                                                                                                                                                                                                                                                                                                                                                                                                                                                                                                                                                                                                                                                                                                                                                                                                                                                                                                                                                                                                                                                                                                                                                                                                                                                                                                                                                                                                                                                                                                                                                                                                                | PE + LIGER KIT<br>onlare heavebasis colour<br>E277 Al32 Al724<br>8406 Al62 Al427 Al427<br>8487<br>849<br>98 |  |
|                                                                |                                                                                                                                                                                                                                                                                                                                                                                                                                                                                                                                                                                                                                                                                                                                                                                                                                                                                                                                                                                                                                                                                                                                                                                                                                                                                                                                                                                                                                                                                                                                                                                                                                                                                                                                                                                                                                                                                                                                                                                                                                                                                                                                                                                                                                                                                                                                                                                                                                                                                                                                                                                                                                                                                                                        |                                                         |                                                                                                                 |                                                                         |                                           |                                                                                                                                                                                                                                                                                                                                                                                                                                                                                                                                                                                                                                                                                                                                                                                                                                                                                                                                                                                                                                                                                                                                                                                                                                                                                                                                                                                                                                                                                                                                                                                                                                                                                                                                                                                                                                                                                                                                                                                                                                                                                                                                                                                                                                                                                                                                                                              |                                                                                                             |  |
|                                                                |                                                                                                                                                                                                                                                                                                                                                                                                                                                                                                                                                                                                                                                                                                                                                                                                                                                                                                                                                                                                                                                                                                                                                                                                                                                                                                                                                                                                                                                                                                                                                                                                                                                                                                                                                                                                                                                                                                                                                                                                                                                                                                                                                                                                                                                                                                                                                                                                                                                                                                                                                                                                                                                                                                                        |                                                         |                                                                                                                 |                                                                         |                                           |                                                                                                                                                                                                                                                                                                                                                                                                                                                                                                                                                                                                                                                                                                                                                                                                                                                                                                                                                                                                                                                                                                                                                                                                                                                                                                                                                                                                                                                                                                                                                                                                                                                                                                                                                                                                                                                                                                                                                                                                                                                                                                                                                                                                                                                                                                                                                                              |                                                                                                             |  |