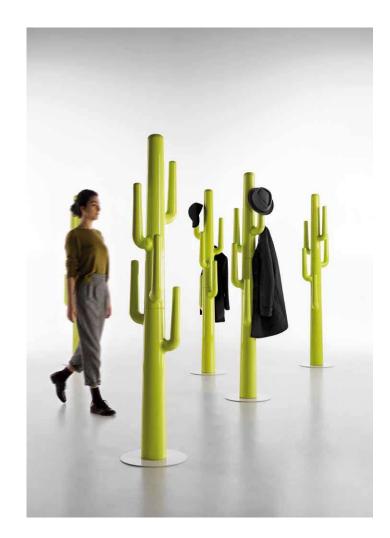

200 — 201 furniture – <u>complements&pots</u> – technical data

202 — 203 furniture — <u>complements&pots</u> — technical data

Lapsus? Non è certo un errore

Lapsus è un appendiabiti che ricorda i cactus ornamentali dell'Arizona.

ll suo nome rimato e ironico è anche un divertente gioco di parole per un oggetto che è fantasioso, ma coerente con l'utilizzo.

### Lapsus? No mistake at all

, Lapsus is a coat stand that recalls the saguaro cactus of Arizona. Its name is ironic and also a word game for an item that is both imaginative and consistent with its use.

design Emo Design