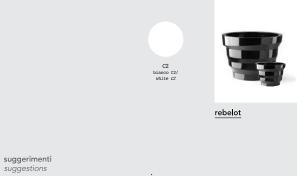

# rebelot family

Un vortice irregolare

Rebelot, che in dialetto milanese significa "caos", è l'idea di liberare movimento in un vaso che si distingue per la sua grande stabilità.

### A creative vortex

\_

In Milan dialect, rebelot means "chaos". It is the idea of freeing movement in a pot which distinguishes itself for its great stability.

design Matteo Ragni

224 — 225 furniture – <u>complements&pots</u> – technical data

mini rebelot / 2007 V  $\xrightarrow{\rightarrow}$   $\xrightarrow{}$   $\uparrow$   $\uparrow$  15

rebelot 55 / 2007  $\bigcup \xrightarrow{\rightarrow} \overset{\prime}{}_{55} \overset{\uparrow}{}_{55} \overset{\uparrow}{}_{42}$ 

<u>rebelot</u> / 2007 → ↗ ↑ 135 135 102 P

Q

rebelot 45 / 2007 V → <sup>2</sup> ↑ ↑ 45 45 34

rebelot 65 / 2007 

228 — 229 furniture — <u>complements&pots</u> — technical data