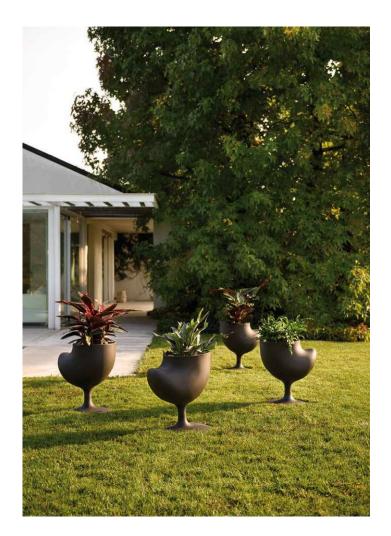

## Obelisco contemporaneo

Buba è un vaso per piante di media dimensione, ma anche un imponente complemento d'arredo che svetta in altezza come un obelisco levigato. Luminoso o colorato, Buba arreda con la sua eleganza raffinata.

Contemporary obelisk

Buba is both a medium-sized plant pot and an imposing piece of home décor that stands tall like a polished obelisk. Whether lit or distinctively-coloured, Buba furnishes with refined elegance.

design Giulio Iacchetti

Fascino dal deserto Cactus è un complemento d'arredo che racconta il caldo, il sole e la sabbia. Singolare nel nome e importante nella forma, l'oggetto stilizzato rievoca un cactus del deserto.

Desert charm

Cactus is a furnishing accessory that projects feelings of warmth, sun and sand. Unique in name and important in form, this stylized item evokes a desert cactus.

 $\frac{\text{cactus}}{4} / 2007$ 