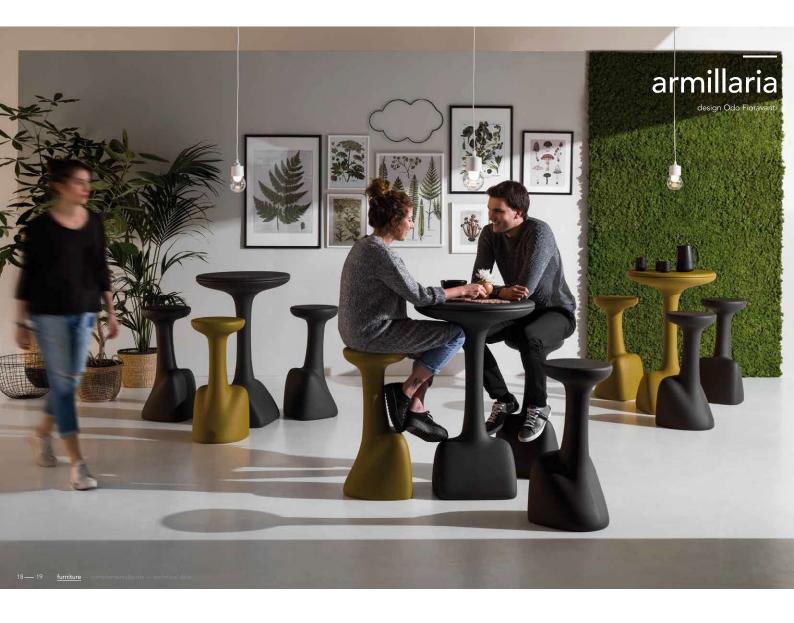

# <u>furniture</u>

20-21 <u>furniture</u> -- complements&pots -- technical data

armillaria table / 2010

<u>armillaria stool</u> / 2010 35 35 75

Combining the colour of the stools with that of the tops, we can create exclusive furnishing "islands". Armillaria is ideal for being placed next to the counters of the Bartolomeo series.

Abbinando il colore degli sgabelli a quello dei piani si possono realizzare isole d'arredo esclusive. Armillaria è ideale per essere accostata ai banconi della serie Bartolomeo.

Radice comune

Armillaria é una collezione che "germoglia" dal mondo vegetale. Un'unica base, forme diverse, per realizzare gli sgabelli e i tavolini di questa originale famiglia. \_

Common root Armillaria is a collection that "sprouts" from the vegetable world. A single base, different shapes, to create stools and tables for this original family.