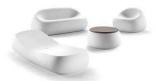

#### Goccia a goccia Drop è un vaso dalla linea morbida e sinuosa. Nell'idea creativa rievoca la forma di una goccia d'acqua.

## Drop by drop

Drop is a plant pot with a soft and smooth shape. In the creative concept, it evokes a drop of water.