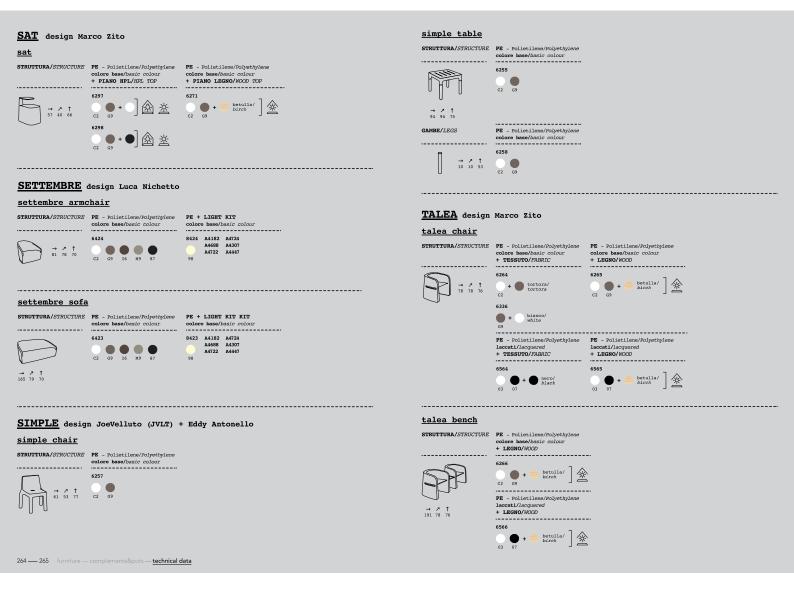

#### Sat come satellite

Sat è contrazione della parola satellite: un oggetto ingegnoso per connessioni veloci, caratterizzato da un piano che ruota su di una seduta semplice e informale.

#### Sat for "satellite"

A contraction of "satellite", Sat is an ingenious item for quick connections, characterized by a surface that rotates around a simple and informal seat. Sat design Marco Zito

<u>sat</u> / 2012 → <sup>\*</sup> † <sup>57</sup> 40 66

#### Non lasciare andare l'estate

La pelle ancora abbronzata, le giornate che lentamente si accorciano, l'aria che inizia a farsi più fresca: Settembre è il mese che saluta l'estate ma che ancora conserva profumi, cieli azzurri e temperature che invitano a rimanere all'aperto.

Don't let the summer go

\_

With the skin still warm and brownish, through days that gently shorten but still reserve blue skies and relaxing temperatures, Settembre represents the slow goodbye to the summer.

settembre armchair / 2019

### settembre sofa / 2019

140 — 141 <u>furniture</u> — complements&pots — technical data

#### Semplicemente Simple

Linee essenziali per sedie e tavolo Simple: oggetti archetipi di uno stile semplice, destinato a durare nel tempo.

#### Keeping it Simple

Clean lines for Simple chairs and table: archetype items styled so simply, as to make them last over time.

simple chair / 2010  $\overrightarrow{1}_{61} \xrightarrow{7}_{53} \xrightarrow{1}_{77}$ 

146 — 147 <u>furniture</u> — complements&pots — technical data

Le sedute Talea sono particolarmente indicate per arredare spazi pubblici, sale d'attesa, aree di passaggio.

The Talea chairs are ideal for furnishing public areas, waiting rooms and passageways.

talea bench / 2011

Contaminazioni rigeneranti

Talea è rinascita. É la forza rigeneratrice di queste sedute realizzate innestando nella struttura in plastica materiali diversi come il tessuto e il legno.

#### Regenerative propagations

Talea seats are about rebirth and the regenerative force created by inserting different materials - such as fabric and wood - into the plastic structure.

 $\frac{\text{talea chair}}{\prod_{78} \frac{7}{78} \frac{7}{76}} \uparrow$ 