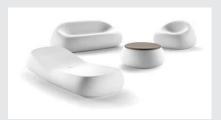

# rebelot family

Un vortice irregolare

Rebelot, che in dialetto milanese significa "caos", è l'idea di liberare movimento in un vaso che si distingue per la sua grande stabilità.

### A creative vortex

\_

In Milan dialect, rebelot means "chaos". It is the idea of freeing movement in a pot which distinguishes itself for its great stability.

design Matteo Ragni

224 — 225 furniture – <u>complements&pots</u> – technical data

mini rebelot / 2007 V  $\xrightarrow{\rightarrow}$   $\xrightarrow{}$   $\uparrow$   $\uparrow$  15

rebelot 55 / 2007  $\bigcup \xrightarrow{\rightarrow} \overset{\prime}{}_{55} \overset{\uparrow}{}_{55} \overset{\uparrow}{}_{42}$ 

<u>rebelot</u> / 2007 → ↗ ↑ 135 135 102 P

Q

rebelot 45 / 2007 V → <sup>2</sup> ↑ ↑ 45 45 34

rebelot 65 / 2007 

228 — 229 furniture — <u>complements&pots</u> — technical data