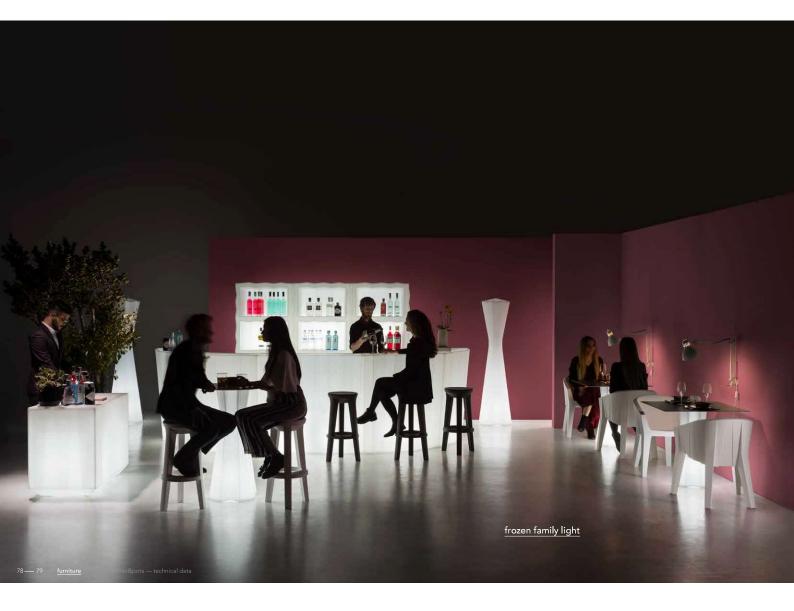

# frozen family

#### Una collezione "ghiacciata"

Frozen è una grande famiglia che viene dal ghiaccio del quale custodisce le prodigiose proprietà.

Tutti gli elementi raccontano un mondo affascinante fatto di cristalli dalle geometrie perfette. Poltroncina e sgabello offrono un gradevole contrasto tra sfaccettature esterne e morbidezza della seduta.

### A pretty cool collection

\_

Frozen is a family that comes in from the cold, while preserving its

All the items conjure up an alluring world of perfectly geometrical crystals. The armchair and stool provide a pleasant contrast between the external facets and the comfort of the seat.

The products in this line are coloured or lit and can be equipped with special accessories according to personal furnishing needs.

68 - 69 furniture - complements&pots - technical data

 $\frac{\text{frozen square stool}}{\overrightarrow{\text{m}}} \begin{array}{c} \xrightarrow{2} & \uparrow \\ \xrightarrow{37} & 37 \end{array}$ 