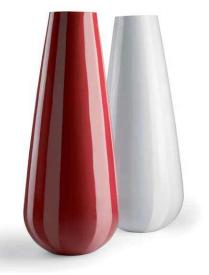

## Obelisco contemporaneo

Buba è un vaso per piante di media dimensione, ma anche un imponente complemento d'arredo che svetta in altezza come un obelisco levigato. Luminoso o colorato, Buba arreda con la sua eleganza raffinata.

Contemporary obelisk

Buba is both a medium-sized plant pot and an imposing piece of home décor that stands tall like a polished obelisk. Whether lit or distinctively-coloured, Buba furnishes with refined elegance.