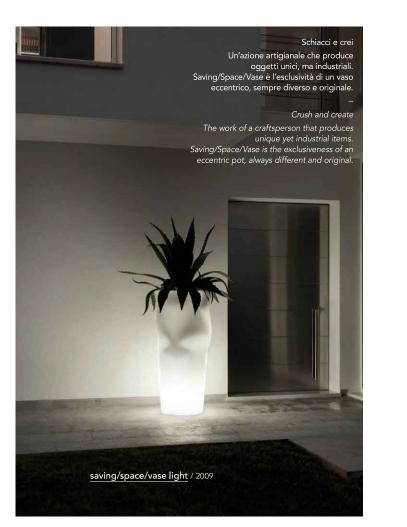

design JoeVelluto (JVLT)

saving/space/vase / 2009  $\downarrow j \xrightarrow{P} \stackrel{\uparrow}{57} \stackrel{\uparrow}{57} \stackrel{12}{122} \stackrel{(1)}{(1)}$ 

236 — 237 furniture — <u>complements&pots</u> — technical data