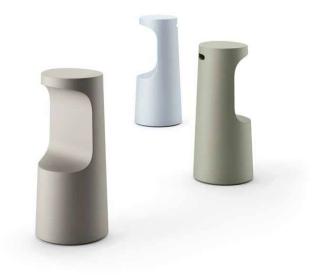

# fura family

### L'arte di intagliare

Fura, che in svedese significa pino, è il nome della collezione di tavoli e sgabelli dalla linea pura che rimanda alle foreste incontaminate dell'Europa del nord.

### The art of carving

Fura (pine in Swedish) is the name of the collection, which has sleek lines that suggest the uncontaminated forests of northern Europe.

design Form Us With Love

80 — 81 <u>furniture</u> — complements&pot

Lo sgabello ha due confortevoli cavità funzionali che ricordano l'intraglio di un tronco: una per agevolarne presa e spostamento, l'altra che funge da comodo poggiapiedi. Fura table è chic, minimal, versatile ed è adatto per celebrare momenti di convivialità. I piani vengono proposti in diverse forme e dimensioni.

The stool has two functional cavities evoke the carving of a trunk: one facilitates grip and ease of its movement, while the other is a comfortable footnest. Fura table is chic, minimal, versatile and ideal to celebrate moments of convivality. The tops are available in different shapes and sizes.