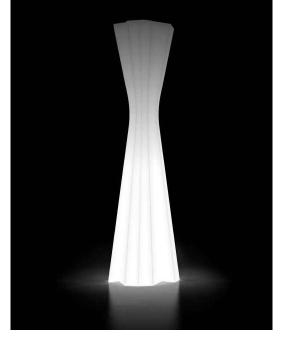

# frozen family

#### Una collezione "ghiacciata"

Frozen è una grande famiglia che viene dal ghiaccio del quale custodisce le prodigiose proprietà.

Tutti gli elementi raccontano un mondo affascinante fatto di cristalli dalle geometrie perfette. Poltroncina e sgabello offrono un gradevole contrasto tra sfaccettature esterne e morbidezza della seduta.

### A pretty cool collection

\_

Frozen is a family that comes in from the cold, while preserving its

All the items conjure up an alluring world of perfectly geometrical crystals. The armchair and stool provide a pleasant contrast between the external facets and the comfort of the seat.