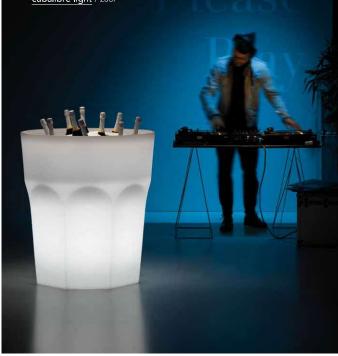

### Cubalibre é di notevole impatto scenografico e può essere usato anche come ghiacciaia rinfresca bottiglie.

Cubalibre makes a splash in terms of visual impact and can also be used as an icebox to cool bottles.

L'allegria é tutta raccolta in questo vaso di grandi dimensioni che si ispira al bicchiere tumbler e ai profumi del più conviviale dei brindisi.

# Happy hour!

Joy is gathered into this large pot inspired by the tumbler glass and the scents of the most convivial of toasts.

<u>cubalibre light</u> / 2007

166 — 167 furniture — <u>complements&pots</u> — technical data