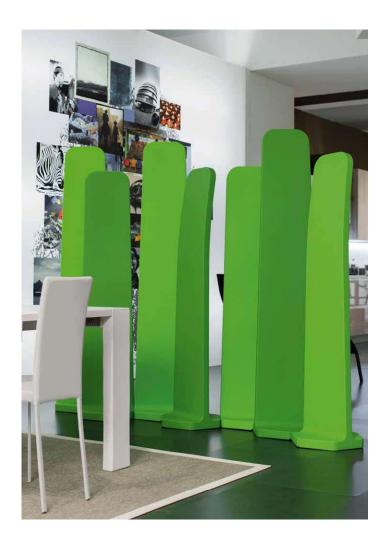

188 — 189 furniture — <u>complements&pots</u> — technical data

C'è un grande prato verde

Gradient germoglia come l'erba sui prati. Accostando questi complementi d'arredo, si possono realizzare suggestive pareti divisorie evocative di tanti fili d'erba mossi dal vento.

A very large lawn

\_

Gradient grows up like grass on the meadows. By combining these furnishings, you can create striking partition walls which evoke blades of grass moved by the wind.

gradient 160 / 2012

gradient

design Mut Design

→ ↗↑ 36 40 160