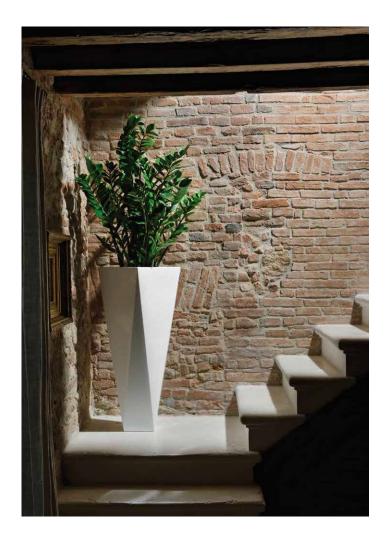

## Obelisco contemporaneo

Buba è un vaso per piante di media dimensione, ma anche un imponente complemento d'arredo che svetta in altezza come un obelisco levigato. Luminoso o colorato, Buba arreda con la sua eleganza raffinata.

Contemporary obelisk

Buba is both a medium-sized plant pot and an imposing piece of home décor that stands tall like a polished obelisk. Whether lit or distinctively-coloured, Buba furnishes with refined elegance.

design Giulio Iacchetti

Fascino dal deserto Cactus è un complemento d'arredo che racconta il caldo, il sole e la sabbia. Singolare nel nome e importante nella forma, l'oggetto stilizzato rievoca un cactus del deserto.