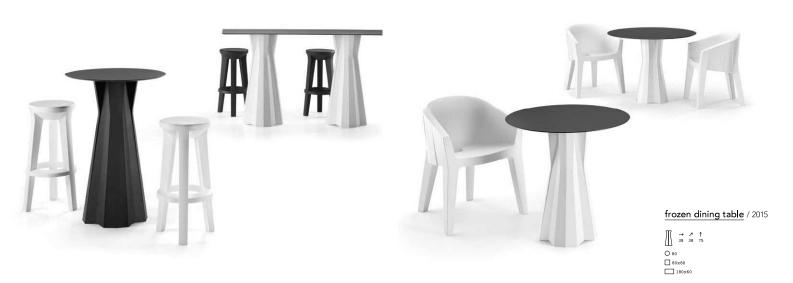

# frozen family

#### Una collezione "ghiacciata"

Frozen è una grande famiglia che viene dal ghiaccio del quale custodisce le prodigiose proprietà.

Tutti gli elementi raccontano un mondo affascinante fatto di cristalli dalle geometrie perfette. Poltroncina e sgabello offrono un gradevole contrasto tra sfaccettature esterne e morbidezza della seduta.

### A pretty cool collection

\_

Frozen is a family that comes in from the cold, while preserving its

All the items conjure up an alluring world of perfectly geometrical crystals. The armchair and stool provide a pleasant contrast between the external facets and the comfort of the seat.