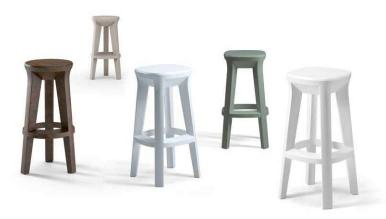

#### Vigorosa leggerezza

Tool è una famiglia di sgabelli e tavolini dalla linea slanciata ed essenziale. Frutto di ingegno e tecnologia, espongono un perfetto connubio tra leggerezza e robustezza.

#### Dynamic lightness

Tool is a family of stools and tables with a slender and essential design. The result of ingenuity and technology, they display a perfect combination of lightness and strength.

J

 $\frac{\text{tool stool}}{\bigoplus_{40} \frac{7}{40} \frac{1}{74}} / 2017$ 