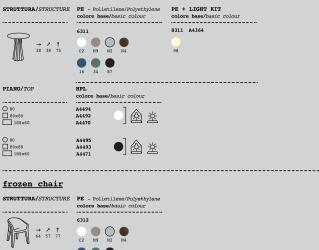

#### FROZEN FAMILY design Matteo Ragni + Maurizio Prina

.....

\_\_\_\_\_

.....

C2 N4

frozen corner

8309 A4182 A4724 A4688 A4307 A4722 A4447 98

#### frozen desk

 STRUTTURA/STRUCTURE
 PE - Polietilene/Polyethylane colore base/basic colour
 PE + LIGHT KIT colore base/basic colour

 image: product of the structure
 6308
 8308
 A4182
 A4724

 image: product of the structure
 6320
 (VERS. 1)
 8320
 A4688
 A307

 image: product of the structure
 6321
 (VERS. 2)
 8321
 6326
 6326

 image: product of the structure
 image: product of the structure
 image: product of the structure
 8321

 image: product of the structure
 image: product of the structure
 image: product of the structure
 image: product of the structure

98

#### frozen catering counter

STRUTTURA/STRUCTURE PE - Polietilene/Folyethylene colore base/basic colour colore base/basic colour

6413 → / ↑ 122 62 80 C2 N4

8313 A4182 A4724 A4688 A4307 A4722 A4447 98

#### frozen stool

STRUTTURA/STRUCTURE PE - Polietilene/Polyethylene colore base/basic colour 6313 A C2 N9 N2 N4 → ↗ ↑ 39 38 74 

#### frozen square stool

STRUTTURA/STRUCTURE PE - Polietilene/Polyethylene colore base/basic colour 6342

.....

#### frozen table

→ ↗ ↑ 45 45 99

○ 60/70
○ 70x70
○ 120x60/180x60

PIANO/TOP

 
 STRUTTURA/STRUCTURE
 PE
 - Polietilene/Folyethylene colore base/basic colour
 PE + LIGHT KIT colore base/basic colour

 6310
 8310 A4364
 C2 M9 N2 N4 98

C2 M9 N2 N4 16 34 87 HPL colore base/basic colour A4463/A4490 A4488 A4625/A4470

frozen dining table

→ / ↑ 64 57 77

frozen lamp

.....