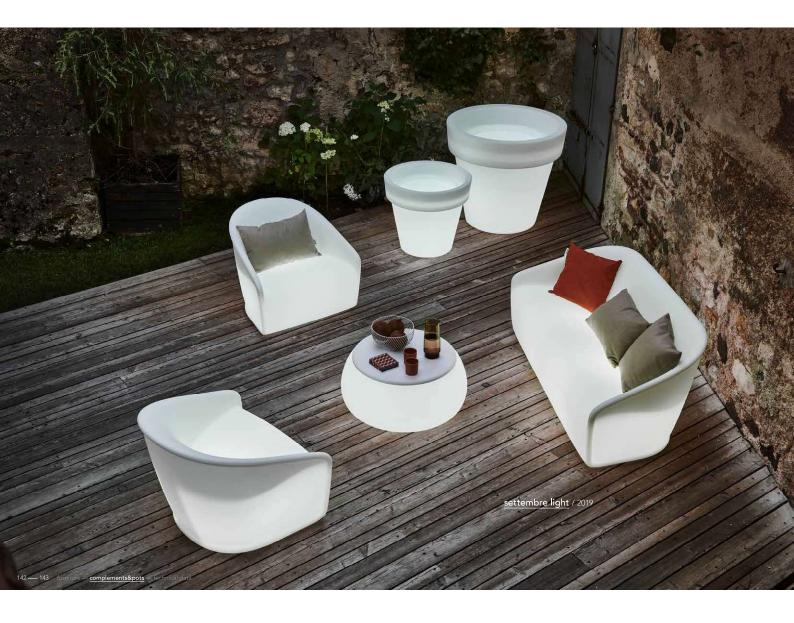

#### Non lasciare andare l'estate

La pelle ancora abbronzata, le giornate che lentamente si accorciano, l'aria che inizia a farsi più fresca: Settembre è il mese che saluta l'estate ma che ancora conserva profumi, cieli azzurri e temperature che invitano a rimanere all'aperto.

Don't let the summer go

\_

With the skin still warm and brownish, through days that gently shorten but still reserve blue skies and relaxing temperatures, Settembre represents the slow goodbye to the summer.

settembre armchair / 2019

### settembre sofa / 2019

140 — 141 <u>furniture</u> — complements&pots — technical data