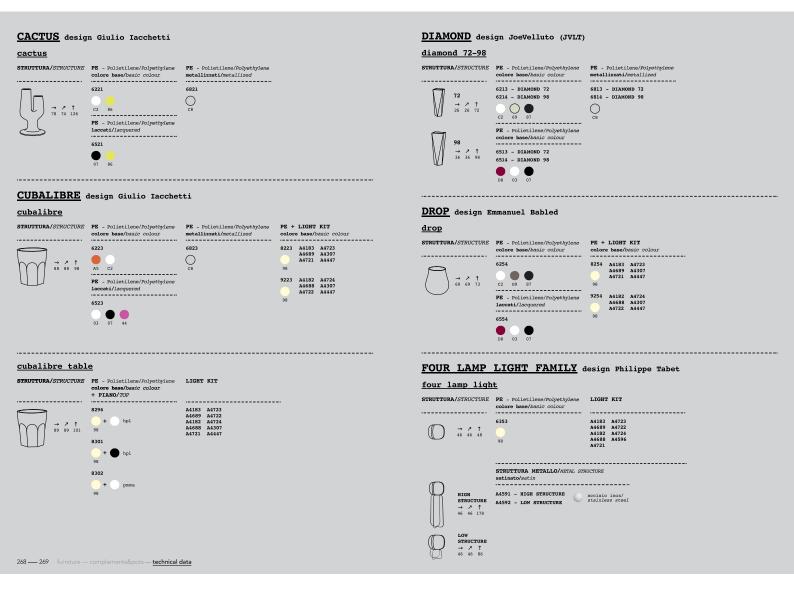

design Giulio Iacchetti

Fascino dal deserto Cactus è un complemento d'arredo che racconta il caldo, il sole e la sabbia. Singolare nel nome e importante nella forma, l'oggetto stilizzato rievoca un cactus del deserto.

Desert charm

Cactus is a furnishing accessory that projects feelings of warmth, sun and sand. Unique in name and important in form, this stylized item evokes a desert cactus.

 $\frac{\text{cactus}}{4} / 2007$ 

164 — 165 furniture – <u>complements&pots</u> – technical data

## Preziose sfaccettature

Diamond per raccontare la perfezione e la purezza di un vaso intagliato come la più preziosa delle pietre.

Precious facets

Diamond tells the story of the perfection and purity of a pot carved in a way like that most precious of stones.

 $\frac{\text{diamond 72}}{\underset{26}{\downarrow} \underset{26}{\rightarrow} \underset{72}{\uparrow}} / 2007$ 

 $\frac{\text{diamond 98}}{\iint_{36} \xrightarrow{7} \uparrow} (2007)$ 

172 — 173 furniture — <u>complements&pots</u> — technical data

#### Goccia a goccia Drop è un vaso dalla linea morbida e sinuosa. Nell'idea creativa rievoca la forma di una goccia d'acqua.

## Drop by drop

Drop is a plant pot with a soft and smooth shape. In the creative concept, it evokes a drop of water.

# four lamp family

### Ventagli di luce

Le lampade Four giocano con la luce creando insolite atmosfere. Progettate in due versioni, classica a sospensione e da terra, a due altezze, Four sono lampade che arredano gli ambienti.

Nella variante da terra, la lampada esprime grande leggerezza grazie alle strutture tubolari realizzate in metallo cromato.

### Fans of light

\_

Four lamps play with light to create singular atmospheres. Designed in two versions, classic hanging and floor-standing, with two heights, Four are room-furnishing lights.

In the floor-standing version, the lamp express great lightness with its chrome-plated tubular metal legs.

design Philippe Tabet

174 — 175 furniture — <u>complements&pots</u> — technical data

176 — 177 furniture — <u>complements&pots</u> — technical data

 $\frac{\text{four lamp light low}}{\bigcap_{46}^{3}} \stackrel{?}{\xrightarrow[]{46}} \stackrel{1}{\xrightarrow[]{46}} \stackrel{?}{\xrightarrow[]{46}} \stackrel{?}{\xrightarrow[]{46}} \stackrel{1}{\xrightarrow[]{46}} \stackrel{?}{\xrightarrow[]{46}} \stackrel{1}{\xrightarrow[]{46}} \stackrel{?}{\xrightarrow[]{46}} \stackrel{?}{\xrightarrow[]{46}} \stackrel{1}{\xrightarrow[]{46}} \stackrel{?}{\xrightarrow[]{46}} \stackrel{?}$ 

 $\frac{\text{four lamp light}}{\stackrel{1}{\bigoplus} \frac{2}{46} \frac{1}{46} \frac{1}{46}}$ 

178 — 179 furniture — <u>complements&pots</u> — technical data

180 — 181 furniture — <u>complements&pots</u> — technical data