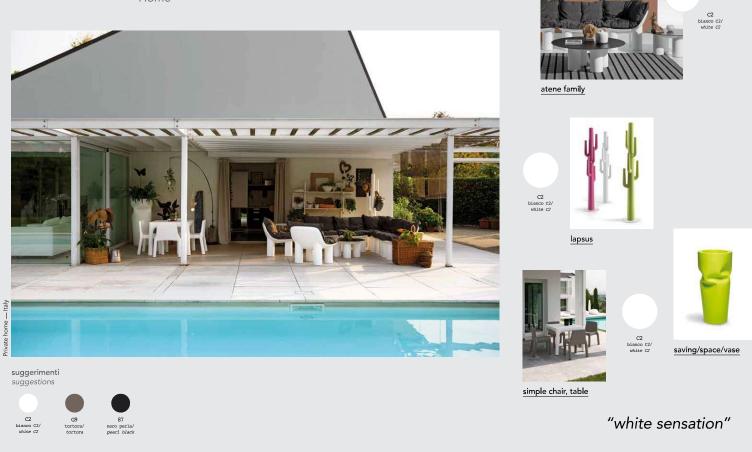

### atene family

design Valerio Sommella

Morbidezza neoclassica

Atene è una famiglia di prodotti dove coesiste il sapore neoclassico e la contemporaneità.

Le importanti gambe cilindriche che la caratterizzano, richiamano una sorta di colonnato da cui deriva la scelta del nome. Nelle poltrone, la plasticità scultorea viene mitigata dalla morbida linea delle sedute che accolgono come in un abbraccio, grazie anche ai cuscini confortevoli.

### Neoclassical gentleness

Atene (Athens) is a family of products wherein neoclassical and modern styles beautifully blend.

Its characteristic sturdy tubular legs recall a sort of colonnade from which its name is inspired. In the armchairs, the sculptural suppleness is softened by the seats, which snugly embrace, also with their cosy cushions.

design JoeVelluto (JVLT)

saving/space/vase / 2009  $\downarrow j \xrightarrow{P} \stackrel{\uparrow}{57} \stackrel{\uparrow}{57} \stackrel{12}{122} \stackrel{(1)}{(1)}$ 

236 — 237 furniture — <u>complements&pots</u> — technical data