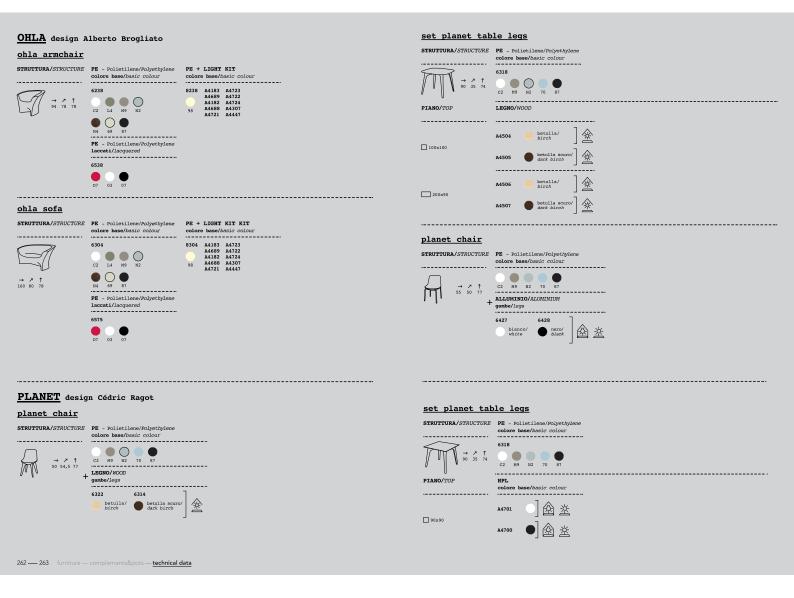

→ ↑ ↑ 156 66 42

118 — 119 <u>furniture</u> — complements&pots — technical data

Il divano e la poltrona Ohla hanno una linea leggera e delicata ma sono dotati di grande stabilità. Adatti a tutti gli ambienti, sono un accostamento ideale con gli oggetti della famiglia Bartolomeo.

The Ohla sofa and armchair have a light, delicate design and yet give excellent stability. Suitable for all environments, they are an ideal combination with the items of the Bartolomeo family.

#### Rilassarsi nella natura

La generosa accoglienza di un fiore che sboccia è tutta in queste comode sedute che abbracciano l'ospite con le loro forme morbide ed avvolgenti.

### Relaxing in nature

The generous welcome of a blossoming flower is there to be discovered in these comfortable seats, which embrace you with their soft and enveloping forms.

ohla armchair / 2008

94 78 78 <sup>↑</sup>

124 — 125 <u>furniture</u> — complements&pots — technical data

# planet family

Un pianeta accogliente Planet è un mondo confortevole fatto di sedute e tavoli realizzati abbinando materiali diversi.

A welcoming planet Planet is a comfortable world of chairs and tables created by matching different materials.

design Cédric Ragot

128 — 129 <u>furniture</u> — complements&pots — technical data

Una doppia anima: la naturalezza del legno e la modernità della plastica. La sedia ha una confortevole cavità per agevolarne presa e spostamento.

A double soul: the naturalness of wood and the modernity of plastic. The chair has a functional cavity to facilitate grip and movement.

planet chair / 2015

132 — 133 <u>furniture</u> — complements&pots — technical data

134 — 135 <u>furniture</u> — complements&pots — technical data

La leggerezza di alluminio (verniciato) e plastica per facilitare lo spostamento e per resistere all'esterno. La sedia ha una confortevole cavità per agevolarne presa e spostamento.

The lightness of (varnished) aluminum and plastic to facilitate movement and to resist the outside. The chair has a functional cavity to facilitate grip and movement.

planet chair / 2019 → <sup>↑</sup> ↑ 55 50 77

136 — 137 <u>furniture</u> — complements&pots — technical data