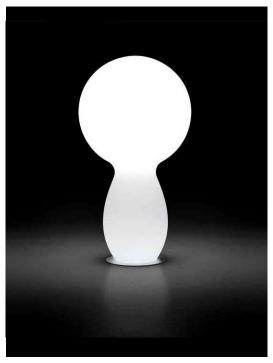

## trim design Valerio Sommella

## Come una scultura

Trim è una presenza totemica importante. La natura plasmata dalla mano dell'uomo, viene rievocata in questo singolare complemento d'arredo che ricorda un albero potato.

Trim has a large totem-like presence. Nature, shaped by the hand of humans, is evoked in this unique furnishing accessory which recalls a pruned tree.