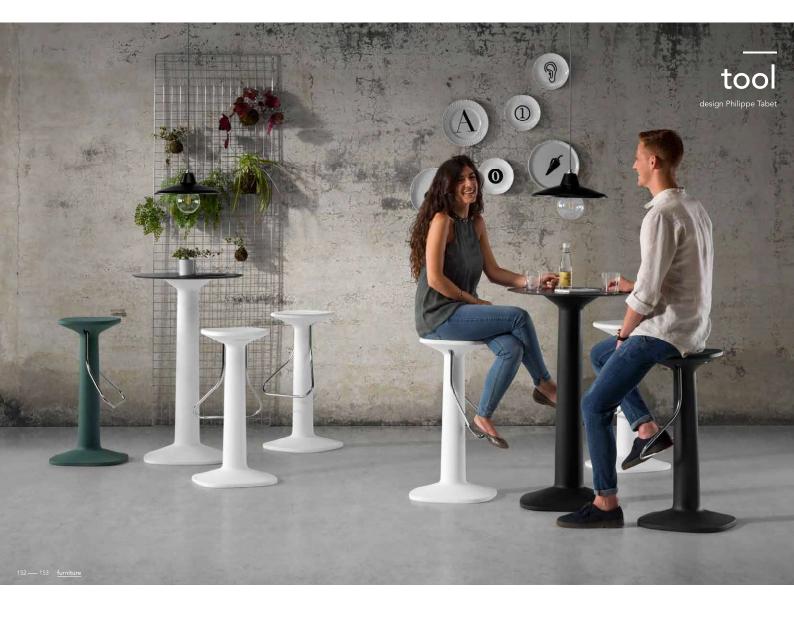

#### Vigorosa leggerezza

Tool è una famiglia di sgabelli e tavolini dalla linea slanciata ed essenziale. Frutto di ingegno e tecnologia, espongono un perfetto connubio tra leggerezza e robustezza.

#### Dynamic lightness

Tool is a family of stools and tables with a slender and essential design. The result of ingenuity and technology, they display a perfect combination of lightness and strength.

J

 $\frac{\text{tool stool}}{\bigoplus_{40} \frac{7}{40} \frac{1}{74}} / 2017$ 