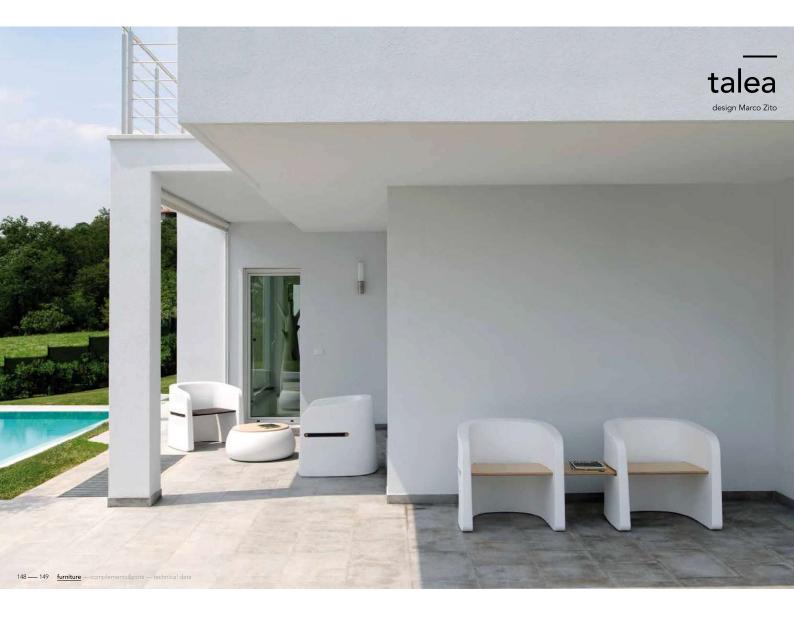

146 — 147 <u>furniture</u> — complements&pots — technical data

Le sedute Talea sono particolarmente indicate per arredare spazi pubblici, sale d'attesa, aree di passaggio.

The Talea chairs are ideal for furnishing public areas, waiting rooms and passageways.

talea bench / 2011

Contaminazioni rigeneranti

Talea è rinascita. É la forza rigeneratrice di queste sedute realizzate innestando nella struttura in plastica materiali diversi come il tessuto e il legno.

#### Regenerative propagations

Talea seats are about rebirth and the regenerative force created by inserting different materials - such as fabric and wood - into the plastic structure.

 $\frac{\text{talea chair}}{\prod_{78} \frac{7}{78} \frac{7}{76}} \uparrow$ 