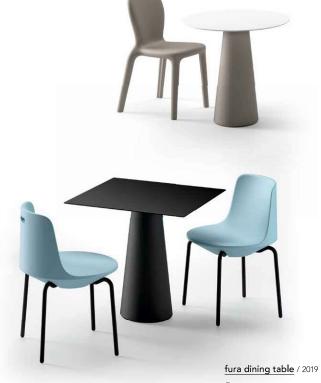

# fura family

### L'arte di intagliare

Fura, che in svedese significa pino, è il nome della collezione di tavoli e sgabelli dalla linea pura che rimanda alle foreste incontaminate dell'Europa del nord.

### The art of carving

Fura (pine in Swedish) is the name of the collection, which has sleek lines that suggest the uncontaminated forests of northern Europe.

design Form Us With Love

80 — 81 <u>furniture</u> — complements&pot

86-87 <u>furniture</u> — complements&pots — technical data

Fura dining table è chic, minimal, versatile ed è adatto per celebrare momenti di convivialità. I piani vengono proposti in diverse forme e dimensioni.

Fura dining table is chic, minimal, versatile and ideal to celebrate moments of conviviality. The tops are available in different shapes and sizes.

 →
 ^
 1

 33
 33
 75

 ○
 70/80

 □
 70x70/80x80