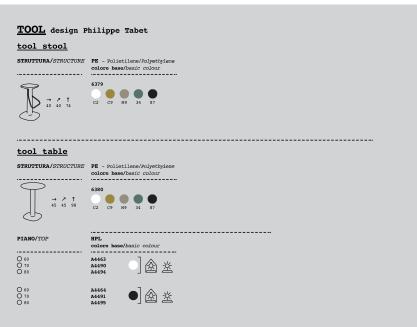

#### Vigorosa leggerezza

Tool è una famiglia di sgabelli e tavolini dalla linea slanciata ed essenziale. Frutto di ingegno e tecnologia, espongono un perfetto connubio tra leggerezza e robustezza.

#### Dynamic lightness

Tool is a family of stools and tables with a slender and essential design. The result of ingenuity and technology, they display a perfect combination of lightness and strength.

J

 $\frac{\text{tool stool}}{\bigoplus_{40} \frac{7}{40} \frac{1}{74}} / 2017$ 

154 — 155 <u>furniture</u> — complements&pots — technical data

in/out collection

complements&pots

158 — 159 furniture — <u>complements&pots</u> — technical data