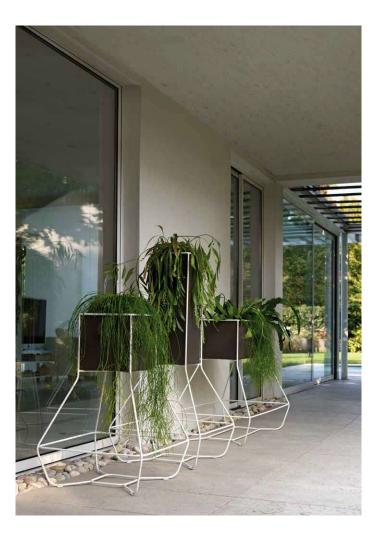

# halful family

Tra il pieno e il vuoto

Halful è credere che due anime contrastanti possano completarsi. È così che è nato questo vaso totemico, mezzo pieno e mezzo vuoto: la pesantezza e la leggerezza in un unico singolare elemento d'arredo.

### Between full and empty

\_

Halful is to believe that two contrasting souls can complete each other. This is how this totem pot was born, half-full and half-empty: heaviness and lightness in a single unique furnishing item.