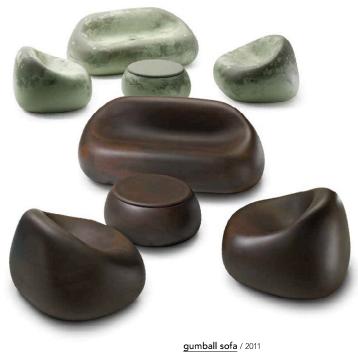

# gumball family

#### Schiacci una palla e nasce Gumball!

Da un'operazione semplice ma di grande forza creativa, ha origine la famiglia Gumball. Poltrone, divani, tavolino e lettino: oggetti iconici che comunicano morbidezza e comodità.

#### Push in part of a ball and you've got Gumball!

The Gumball family come from a simple yet highly creative idea. Armchairs, sofas, coffee table and sun-lounge: iconic items that convey softness and comfort.

design Alberto Brogliato

04 07 furthers annulational state to the bring date

gumball armchair / 2009

→ *<sup>7</sup>* ↑ 92 86 65

 $\underbrace{\mathbf{t} \text{ ball}}_{0} / 2010$ 

100 — 101 <u>furniture</u> — complements&pots — technical data