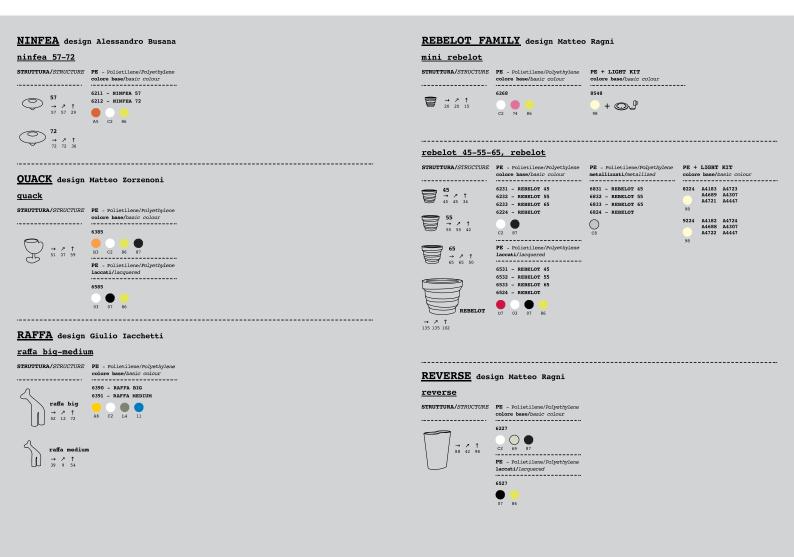

# Alla ricerca dell'equilibrio

Ninfea è un vaso galleggiante che rifugge dalla stabilità dei vasi tradizionali e insegue equilibri sempre diversi.

# Finding the balance

Ninfea is a pot that shuns the stability of her sisters and floats, pursuing an ever-changing balance.

ninfea design Alessandro Busana

 $\frac{\text{ninfea 72}}{\sqrt{72}} / 2007$ 

<u>ninfea 57</u> / 2007 → <sup>7</sup> <sup>7</sup> <sup>1</sup> <sup>1</sup> <sup>1</sup> <sup>29</sup>

## Una papera curiosa

Il tratto stilizzato di una papera si ritrova in questo singolare oggetto d'arredo che è anche un vaso.

A curious duck

\_

The stylized outline of a curious duck is found in this unique furnishing item, which is also a delightful plant-pot.

<u>quack</u> / 2017 ♀ <sup>3</sup> 37 59

220 — 221 furniture – <u>complements&pots</u> – technical data

# Raffa la giraffa

\_

Questo singolare oggetto d'arredo, restituisce l'immagine essenziale e morbida del simpatico animale.

# Raffa the giraffe

This particular furnishing item gives back the essential and rounded image of the charming animal.

 $\frac{raffa}{52} / 2017$   $\frac{1}{52} \xrightarrow{7}_{12} \xrightarrow{1}_{72}$   $\frac{1}{39} \xrightarrow{7}_{9} \xrightarrow{1}_{54}$ 

# rebelot family

Un vortice irregolare

Rebelot, che in dialetto milanese significa "caos", è l'idea di liberare movimento in un vaso che si distingue per la sua grande stabilità.

### A creative vortex

\_

In Milan dialect, rebelot means "chaos". It is the idea of freeing movement in a pot which distinguishes itself for its great stability.

design Matteo Ragni

224 — 225 furniture – <u>complements&pots</u> – technical data

mini rebelot / 2007 V  $\xrightarrow{\rightarrow}$   $\xrightarrow{}$   $\uparrow$   $\uparrow$  15

rebelot 55 / 2007  $\bigcup \xrightarrow{\rightarrow} \overset{\prime}{}_{55} \overset{\uparrow}{}_{55} \overset{\uparrow}{}_{42}$ 

<u>rebelot</u> / 2007 → ↗ ↑ 135 135 102 P

Q

rebelot 45 / 2007 V → <sup>2</sup> ↑ ↑ 45 45 34

rebelot 65 / 2007 

228 — 229 furniture — <u>complements&pots</u> — technical data

## Come una clessidra

Sottosopra, questo vaso reversibile si trasforma assecondando la voglia di novità. Reverse segna il tempo del cambiamento!

Like an hourglass

When overturned like an hourglass, this reversible pot is transformed to meet the desire for novelty. Reverse marks the time of change!

reverse

design Matteo Ragni

Dotata di un Kit luce a batteria e di una presa ergonomica, Roaming può essere trasportata, appesa oppure posizionata a terra per contrassegnare occasionali ed esclusivi percorsi illuminati.