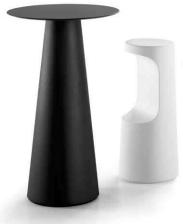

# <u>furniture</u>

20-21 <u>furniture</u> -- complements&pots -- technical data

armillaria table / 2010

<u>armillaria stool</u> / 2010 35 35 75

Combining the colour of the stools with that of the tops, we can create exclusive furnishing "islands". Armillaria is ideal for being placed next to the counters of the Bartolomeo series.

Abbinando il colore degli sgabelli a quello dei piani si possono realizzare isole d'arredo esclusive. Armillaria è ideale per essere accostata ai banconi della serie Bartolomeo.

Radice comune

Armillaria é una collezione che "germoglia" dal mondo vegetale. Un'unica base, forme diverse, per realizzare gli sgabelli e i tavolini di questa originale famiglia. \_

Common root Armillaria is a collection that "sprouts" from the vegetable world. A single base, different shapes, to create stools and tables for this original family.