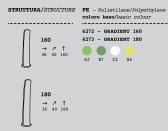

188 — 189 furniture — <u>complements&pots</u> — technical data

C'è un grande prato verde

Gradient germoglia come l'erba sui prati. Accostando questi complementi d'arredo, si possono realizzare suggestive pareti divisorie evocative di tanti fili d'erba mossi dal vento.

A very large lawn

\_

Gradient grows up like grass on the meadows. By combining these furnishings, you can create striking partition walls which evoke blades of grass moved by the wind.

gradient 160 / 2012

gradient

design Mut Design

→ ↗↑ 36 40 160

### **<u>GRADIENT</u>** design Mut Design gradient 160-180