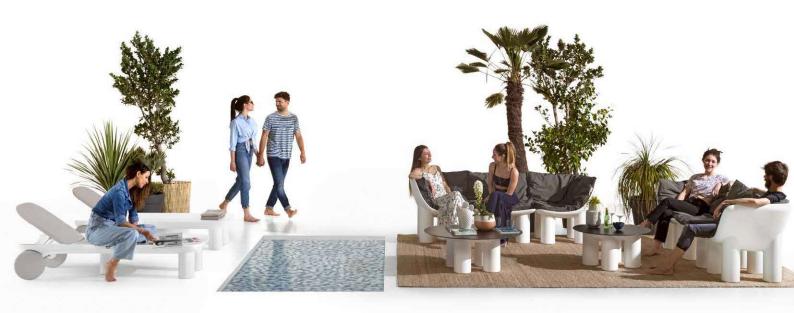

### atene family

design Valerio Sommella

Morbidezza neoclassica

Atene è una famiglia di prodotti dove coesiste il sapore neoclassico e la contemporaneità.

Le importanti gambe cilindriche che la caratterizzano, richiamano una sorta di colonnato da cui deriva la scelta del nome. Nelle poltrone, la plasticità scultorea viene mitigata dalla morbida linea delle sedute che accolgono come in un abbraccio, grazie anche ai cuscini confortevoli.

### Neoclassical gentleness

Atene (Athens) is a family of products wherein neoclassical and modern styles beautifully blend.

Its characteristic sturdy tubular legs recall a sort of colonnade from which its name is inspired. In the armchairs, the sculptural suppleness is softened by the seats, which snugly embrace, also with their cosy cushions.