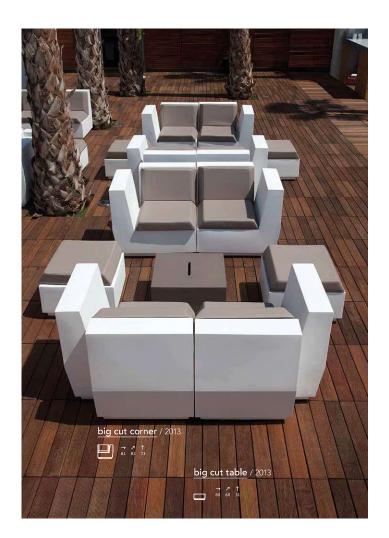

# big cut family

### Tagli creativi

Linee decise e coraggiose per Big Cut, una prestigiosa famiglia di poltrone, pouf e tavolini.

I tagli geometrici, rigorosi e netti, scolpiscono abilmente le strutture e anche i cuscini che diventano accessori esclusivi, garantiti per l'outdoor.

### Creative cuts

Big Cut flexes its strong and bold lines, which extend across this prestigious family of armchairs, pouffes and coffee tables.

The geometric cuts, sharp and clean, skilfully sculpt the structures and cushions too, which are exclusive accessories, guaranteed for the outdoors.