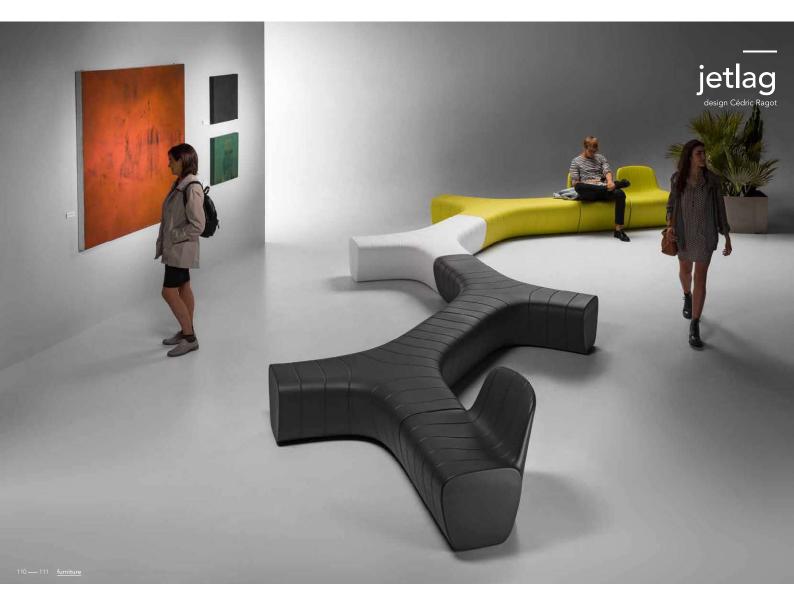

106 — 107 <u>furniture</u> — complements&pots — technical data

airball sofa / 2013

airball armchair / 2013

108 — 109 <u>furniture</u> — complements&pots — technical data

Gli elementi Jetlag sono solidi e resistenti e hanno in dotazione un kit per essere fissati tra loro. Su richiesta è disponible anche un pratico kit di fissaggio a terra. Le scanalature sulla superficie danno continuita alle infinite combinazioni che appaiono così come un corpo unico.

Jetlag is solid and durable, and all items come with a kit to attach them to each other. A practical fixing kit is available on request. The grooves on the surface give continuity to the infinite combinations which then appear as a single unit.

#### Connessioni libere

Jetlag è una struttura modulare a connessioni libere. Le panche e le sedute si snodano in modo creativo per realizzare punti di ristoro in cui sostare per un momento o per riposare più a lungo.

#### Free connections

\_

Jetlag is a modular solution with free connections. These benches and seats can be easily arranged to create points where people can pause for a moment or sit and rest for longer.