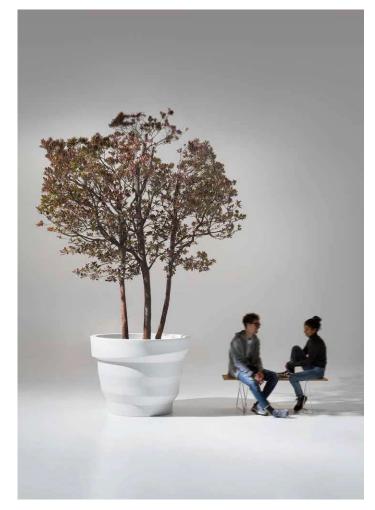

## trim design Valerio Sommella

## Come una scultura

Trim è una presenza totemica importante. La natura plasmata dalla mano dell'uomo, viene rievocata in questo singolare complemento d'arredo che ricorda un albero potato.

Trim has a large totem-like presence. Nature, shaped by the hand of humans, is evoked in this unique furnishing accessory which recalls a pruned tree.