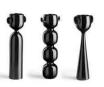

#### Vibrazioni positive

Tambo è il ritmo primitivo di un tamburo e la bellezza di un vaso dalla superficie "vibrante", capace di creare preziosi giochi di luce.

#### Positive vibrations

Tambo is the primitive rhythm of a drum and the beauty of a pot with a "vibrant" surface, capable of creating entrancing plays of light.

tambo design Luca Nichetto

<u>tambo</u> / 2007