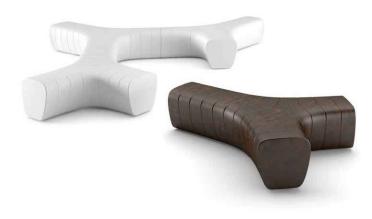

#### Connessioni libere

Jetlag è una struttura modulare a connessioni libere. Le panche e le sedute si snodano in modo creativo per realizzare punti di ristoro in cui sostare per un momento o per riposare più a lungo.

#### Free connections

\_

Jetlag is a modular solution with free connections. These benches and seats can be easily arranged to create points where people can pause for a moment or sit and rest for longer.