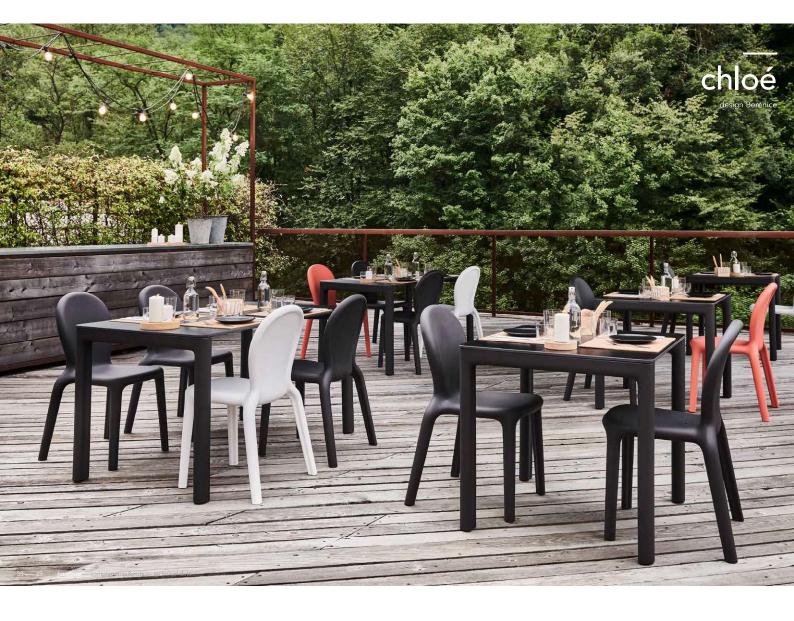

### Chloé curves

The Viennese trend of Chloé curves hides much more than the desire to seduce: the harmonious and sinuous style of the rounded lines is a clear reminder to the neoclassical art but with a modern and contemporary taste.