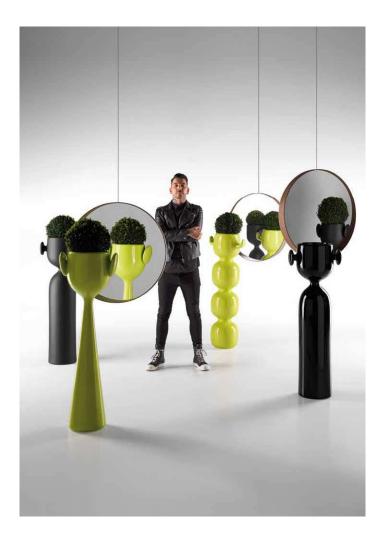

gioco di costruzione, consente di realizzare totem personalizzati.



When overturned, the Fuzzy stool becomes a large plant pot. It is also stackable and, like a building game, lets you create custom totems.





<u>fuzzy pot</u> / 2008 → <sup>→</sup> <sup>↑</sup> <sup>↑</sup> 45 45 35,5

# giotto, max, renè family

## Trilogia prestigiosa

Giotto, Max e René sono vasi totemici che si distinguono per la forma insolita e per la trilogia dei nomi prestigiosi, tratti dal mondo dell'arte.

# Prestigious trilogy

\_

Giotto, Max and René are totem pots that stand out for their particular shape and for the trilogy of prestigious names, taken from the world of art.

design Miriam Mirri

182 — 183 furniture — <u>complements&pots</u> — technical data



**giotto** / 2007

max / 2007

renè / 2007



184 — 185 furniture – <u>complements&pots</u> – technical data





186 — 187 furniture — <u>complements&pots</u> — technical data

#### Il posto giusto dove appendere indumenti e sogni Godot è un appendiabiti che rifugge dall'anonimato ed è protagonista dello spazio con la sua forte identità. Il design fantasioso richiama un albero solitario, l'incavo funge da pratico svuota tasche.

The right place to hang clothes and dreams

Godot is a coat-stand that shuns anonymity and loves to take up centre stage with its strong identity. The imaginative design recalls a solitary tree, where the branches support the hats and coats and the trunk's hole acts as a pocket-emptier.





188 — 189 furniture — <u>complements&pots</u> — technical data

C'è un grande prato verde

Gradient germoglia come l'