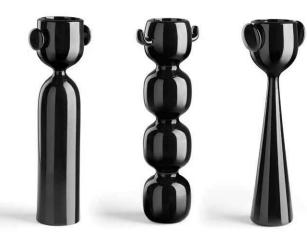

iventa un vaso. É anche impilabile e, come un gioco di costruzione, consente di realizzare totem personalizzati.



When overturned, the Fuzzy stool becomes a large plant pot. It is also stackable and, like a building game, lets you create custom totems.





<u>fuzzy pot</u> / 2008 → <sup>→</sup> <sup>↑</sup> <sup>↑</sup> 45 45 35,5

# giotto, max, renè family

## Trilogia prestigiosa

Giotto, Max e René sono vasi totemici che si distinguono per la forma insolita e per la trilogia dei nomi prestigiosi, tratti dal mondo dell'arte.

# Prestigious trilogy

\_

Giotto, Max and René are totem pots that stand out for their particular shape and for the trilogy of prestigious names, taken from the world of art.

design Miriam Mirri

182 — 183 furniture — <u>complements&pots</u> — technical data



**giotto** / 2007

max / 2007

renè / 2007



184 — 185 furniture – <u>complements&pots</u> – technical data





186 — 187 furniture — <u>complements&pots</u> — technical data

#### Il posto giusto dove appendere indumenti e sogni Godot è un appendiabiti che rifugge dall'anonimato ed è protagonista dello spazio con la sua forte identità. Il design fantasioso richiama un albero solitario, l'incavo funge da pratico svuota tasche.

The right place to hang clothes and dreams

Godot is a coat-stand that shuns anonymity and loves to take up centre stage with its strong identity. The imaginative design recalls a solitary tree, where the branches support the hats and coats and the trunk's hole acts as a pocket-emptier.





188 — 189 furniture — <u>complements&pots</u> — technical data

C'è un