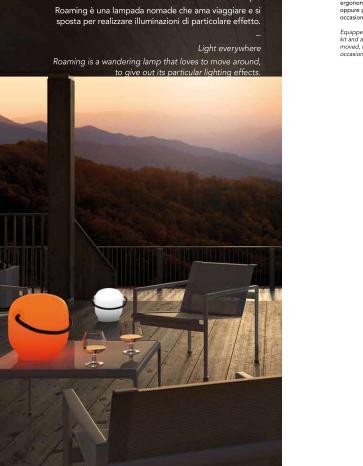

reverse

design Matteo Ragni

Dotata di un Kit luce a batteria e di una presa ergonomica, Roaming può essere trasportata, appesa oppure posizionata a terra per contrassegnare occasionali ed esclusivi percorsi illuminati.

Equipped with a battery-powered light and battery kit and an ergonomic handle, Roaming can be easily moved, hung, or placed on the ground to mark occasional and exclusive illuminated pathways.

La luce ovunque

230 — 231 furniture — <u>complements&pots</u> — technical data

roaming light / 2012 → 
<sup>→</sup> 
<sup>↑</sup> 
<sup>↑</sup> <sup>33</sup> 
<sup>29</sup> 
<sup>30</sup>

232 — 233 furniture — <u>complements&pots</u> — technical data