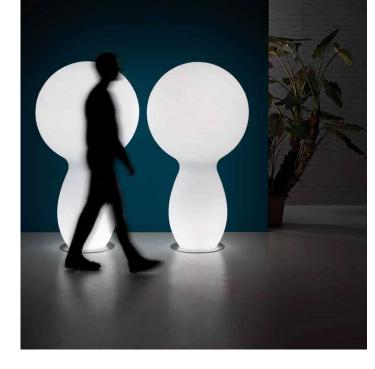

## Totem floreale

Boyo è un fiore stilizzato di grandi dimensioni che colora e illumina gli ambienti. Il design arrotondato armonizza gli spazi introducendo una gradevole nota di morbidezza.

Floral Totem

Boyo is a large stylized flower that adds colour and light to contexts. The rounded design harmonises the spaces, introducing a pleasant note of softness.

160 — 161 furniture — <u>complements&pots</u> — technical data

boyo / 2012

162 — 163 furniture — <u>complements&pots</u> — technical data