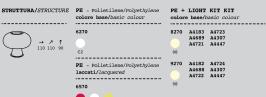

## Obelisco contemporaneo

Buba è un vaso per piante di media dimensione, ma anche un imponente complemento d'arredo che svetta in altezza come un obelisco levigato. Luminoso o colorato, Buba arreda con la sua eleganza raffinata.

Contemporary obelisk

Buba is both a medium-sized plant pot and an imposing piece of home décor that stands tall like a polished obelisk. Whether lit or distinctively-coloured, Buba furnishes with refined elegance.

design Giulio Iacchetti

Fascino dal deserto Cactus è un complemento d'arredo che racconta il caldo, il sole e la sabbia. Singolare nel nome e importante nella forma, l'oggetto stilizzato rievoca un cactus del deserto.

Desert charm

Cactus is a furnishing accessory that projects feelings of warmth, sun and sand. Unique in name and important in form, this stylized item evokes a desert cactus.

 $\frac{\text{cactus}}{4} / 2007$ 