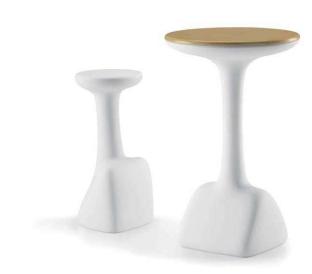

# <u>furniture</u>

20-21 <u>furniture</u> -- complements&pots -- technical data

armillaria table / 2010

<u>armillaria stool</u> / 2010 35 35 75

Combining the colour of the stools with that of the tops, we can create exclusive furnishing "islands". Armillaria is ideal for being placed next to the counters of the Bartolomeo series.