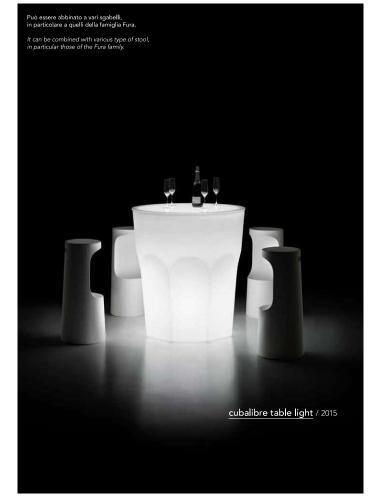

## 

# A light table

The tops of the enchanting Cubalibre light table are available in various different materials.

168 — 169 furniture — <u>complements&pots</u> — technical data

170 — 171 furniture — <u>complements&pots</u> — technical data