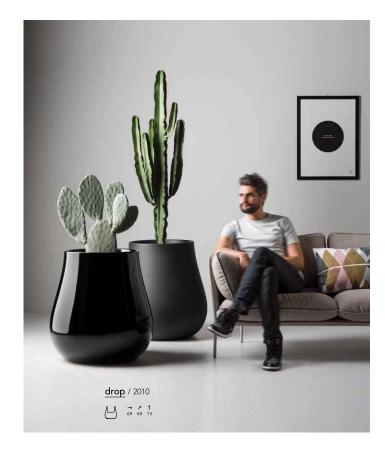

#### Goccia a goccia Drop è un vaso dalla linea morbida e sinuosa. Nell'idea creativa rievoca la forma di una goccia d'acqua.

## Drop by drop

Drop is a plant pot with a soft and smooth shape. In the creative concept, it evokes a drop of water.