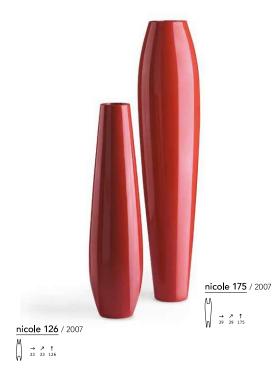

#### NICOLE design Ilaria Marelli

#### <u>nicole 126-175</u>

274 — 275 furniture — complements&pots — <u>technical data</u>

• • • •

**95** → ↗ ↑ 36 36 95

145 → / ↑ 42 42 145

276 — 277 furniture — complements&pots — <u>technical data</u>