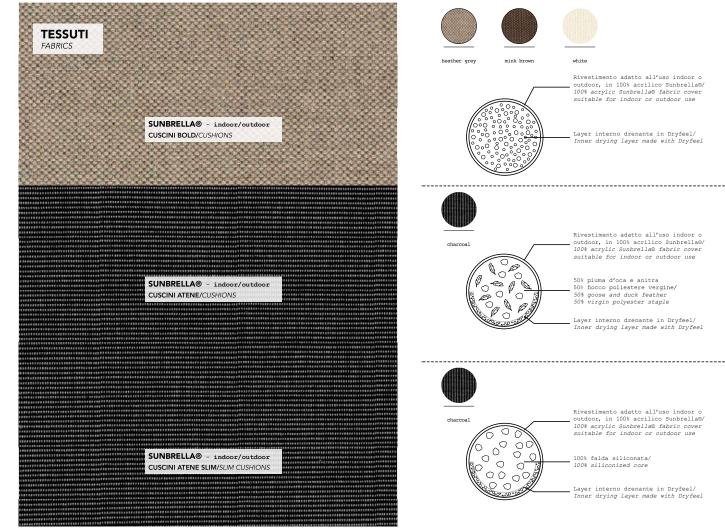

### dati tecnici/ technical data

\_sezione tecnica/technical data \_manutenzione/maintenance \_base elements \_kit luce/light kit \_avvertenze/warnings \_finiture/finishings

| legenda/<br>spai/spaces<br>indo<br>inte<br>indo<br>luci/lights | rno/ -0'- esterno/ A esterno coperto/                                                                                                                                                                                                                                                                                                                                                                                                                                                                                                                                                                                                                                                                                                                                                                                                                                                                                                                                                                                                                                                                                                                                                                                                                                                                                                                                                                                                                                                                                                                                                                                                                                                                                                                                                                                                                                                                                                                                                                                                                                                                                                                                                                                                                                                                                                                                                                                                                                                                                                                                                                                                                                                                                  | armillaria sto                                          | PE - Poliatilane/Polyothylene<br>colore base/Sasic colour<br>6249<br>C2 C9 G9 N4 57                             | ti                                                                      | †<br>191 69 34                            | C<br>Fe - Stiletiles/StileColumn<br>Fe - Stiletiles/StileColumn<br>C - StileColumn<br>C - StileColu | 30091 - SLIH<br>Charcosi                                                                                    |  |
|----------------------------------------------------------------|------------------------------------------------------------------------------------------------------------------------------------------------------------------------------------------------------------------------------------------------------------------------------------------------------------------------------------------------------------------------------------------------------------------------------------------------------------------------------------------------------------------------------------------------------------------------------------------------------------------------------------------------------------------------------------------------------------------------------------------------------------------------------------------------------------------------------------------------------------------------------------------------------------------------------------------------------------------------------------------------------------------------------------------------------------------------------------------------------------------------------------------------------------------------------------------------------------------------------------------------------------------------------------------------------------------------------------------------------------------------------------------------------------------------------------------------------------------------------------------------------------------------------------------------------------------------------------------------------------------------------------------------------------------------------------------------------------------------------------------------------------------------------------------------------------------------------------------------------------------------------------------------------------------------------------------------------------------------------------------------------------------------------------------------------------------------------------------------------------------------------------------------------------------------------------------------------------------------------------------------------------------------------------------------------------------------------------------------------------------------------------------------------------------------------------------------------------------------------------------------------------------------------------------------------------------------------------------------------------------------------------------------------------------------------------------------------------------------|---------------------------------------------------------|-----------------------------------------------------------------------------------------------------------------|-------------------------------------------------------------------------|-------------------------------------------|------------------------------------------------------------------------------------------------------------------------------------------------------------------------------------------------------------------------------------------------------------------------------------------------------------------------------------------------------------------------------------------------------------------------------------------------------------------------------------------------------------------------------------------------------------------------------------------------------------------------------------------------------------------------------------------------------------------------------------------------------------------------------------------------------------------------------------------------------------------------------------------------------------------------------------------------------------------------------------------------------------------------------------------------------------------------------------------------------------------------------------------------------------------------------------------------------------------------------------------------------------------------------------------------------------------------------------------------------------------------------------------------------------------------------------------------------------------------------------------------------------------------------------------------------------------------------------------------------------------------------------------------------------------------------------------------------------------------------------------------------------------------------------------------------------------------------------------------------------------------------------------------------------------------------------------------------------------------------------------------------------------------------------------------------------------------------------------------------------------------------------------------------------------------------------------------------------------------------------------------------------------------------------------------------------------------------------------------------------------------------|-------------------------------------------------------------------------------------------------------------|--|
|                                                                | NATT [Lues foreducional ight]<br>Mage luice natural/maints] (Japk)<br>Mit hoo IXD per esterni (palino/cymline ourdoor IXD light kie<br>MT21<br>Mit luos IXD MRD per interni on telecomando/<br>Jadoor RM JLD light kie Veenete control<br>MT22<br>Mit luos IXD MRD per esterni on telecomando/<br>Ouddoor RM JLD Japk kie<br>MT22<br>Kit luos IXD MRD per esterni opalino con telecomando/<br>Opaline ourdoor RM JLD Japt kie //emotie control<br>MT23<br>MT24<br>MT24<br>MT25<br>MT25<br>MT25<br>MT25<br>MT25<br>MT25<br>MT25<br>MT25<br>MT25<br>MT25<br>MT25<br>MT25<br>MT25<br>MT25<br>MT25<br>MT25<br>MT25<br>MT25<br>MT25<br>MT25<br>MT25<br>MT25<br>MT25<br>MT25<br>MT25<br>MT25<br>MT25<br>MT25<br>MT25<br>MT25<br>MT25<br>MT25<br>MT25<br>MT25<br>MT25<br>MT25<br>MT25<br>MT25<br>MT25<br>MT25<br>MT25<br>MT25<br>MT25<br>MT25<br>MT25<br>MT25<br>MT25<br>MT25<br>MT25<br>MT25<br>MT25<br>MT25<br>MT25<br>MT25<br>MT25<br>MT25<br>MT25<br>MT25<br>MT25<br>MT25<br>MT25<br>MT25<br>MT25<br>MT25<br>MT25<br>MT25<br>MT25<br>MT25<br>MT25<br>MT25<br>MT25<br>MT25<br>MT25<br>MT25<br>MT25<br>MT25<br>MT25<br>MT25<br>MT25<br>MT25<br>MT25<br>MT25<br>MT25<br>MT25<br>MT25<br>MT25<br>MT25<br>MT25<br>MT25<br>MT25<br>MT25<br>MT25<br>MT25<br>MT25<br>MT25<br>MT25<br>MT25<br>MT25<br>MT25<br>MT25<br>MT25<br>MT25<br>MT25<br>MT25<br>MT25<br>MT25<br>MT25<br>MT25<br>MT25<br>MT25<br>MT25<br>MT25<br>MT25<br>MT25<br>MT25<br>MT25<br>MT25<br>MT25<br>MT25<br>MT25<br>MT25<br>MT25<br>MT25<br>MT25<br>MT25<br>MT25<br>MT25<br>MT25<br>MT25<br>MT25<br>MT25<br>MT25<br>MT25<br>MT25<br>MT25<br>MT25<br>MT25<br>MT25<br>MT25<br>MT25<br>MT25<br>MT25<br>MT25<br>MT25<br>MT25<br>MT25<br>MT25<br>MT25<br>MT25<br>MT25<br>MT25<br>MT25<br>MT25<br>MT25<br>MT25<br>MT25<br>MT25<br>MT25<br>MT25<br>MT25<br>MT25<br>MT25<br>MT25<br>MT25<br>MT25<br>MT25<br>MT25<br>MT25<br>MT25<br>MT25<br>MT25<br>MT25<br>MT25<br>MT25<br>MT25<br>MT25<br>MT25<br>MT25<br>MT25<br>MT25<br>MT25<br>MT25<br>MT25<br>MT25<br>MT25<br>MT25<br>MT25<br>MT25<br>MT25<br>MT25<br>MT25<br>MT25<br>MT25<br>MT25<br>MT25<br>MT25<br>MT25<br>MT25<br>MT25<br>MT25<br>MT25<br>MT25<br>MT25<br>MT25<br>MT25<br>MT25<br>MT25<br>MT25<br>MT25<br>MT25<br>MT25<br>MT25<br>MT25<br>MT25<br>MT25<br>MT25<br>MT25<br>MT25<br>MT25<br>MT25<br>MT25<br>MT25<br>MT25<br>MT25<br>MT25<br>MT25<br>MT25<br>MT25<br>MT25<br>MT25<br>MT25<br>MT25<br>MT25<br>MT25<br>MT25<br>MT25<br>MT25<br>MT25<br>MT25<br>MT25<br>MT25<br>MT25<br>MT25<br>MT25<br>MT25<br>MT25<br>MT25<br>MT25<br>MT25<br>MT25<br>MT25<br>MT25<br>MT25<br>MT25<br>MT25<br>MT25<br>MT25<br>MT25<br>MT25<br>MT25<br>MT25<br>MT25<br>MT25<br>MT25<br>MT25<br>MT25<br>MT25<br>MT25<br>MT25<br>MT25 | armillaria tab<br>struttura/structure                   |                                                                                                                 | LEGNO/MOOD                                                              | PIANO/TOP           0 №                   | PF - Pulletilem/Pulletifice<br>colors base/basic color:<br>CII<br>CII<br>CII<br>CII<br>CII<br>CII<br>CII<br>CII<br>CII<br>CI                                                                                                                                                                                                                                                                                                                                                                                                                                                                                                                                                                                                                                                                                                                                                                                                                                                                                                                                                                                                                                                                                                                                                                                                                                                                                                                                                                                                                                                                                                                                                                                                                                                                                                                                                                                                                                                                                                                                                                                                                                                                                                                                                                                                                                                 |                                                                                                             |  |
|                                                                | N770         LID RAD per esterni opalino/           Opaline outdoor RAD LED light kit         N197           N197         Nit loos LED RAD per interni/seterni con telecomando/<br>Indoor/outdoor RAD LED light kit vi/emete control           N11         LID RAD per interni/seterni sens tradicrators con telecomando/<br>Indoor/outdoor RAD LED light kit vi/emete control           N11         LID RAD per interni/seterni sens tradicrators con telecomando/<br>Indoor/outdoor RAD LED light kit vi/hont transformer viewtete control           N17         N10 Dat DAD per interni/seterni opaline con telecomando/<br>Gpaline indoor/outdoor RAD LED Light kit vi/monte control           N154         N154                                                                                                                                                                                                                                                                                                                                                                                                                                                                                                                                                                                                                                                                                                                                                                                                                                                                                                                                                                                                                                                                                                                                                                                                                                                                                                                                                                                                                                                                                                                                                                                                                                                                                                                                                                                                                                                                                                                                                                                                   | ATENE FAMI<br>atene armchain<br>struttura/structure<br> | LY design Valerio S<br>F - Folietilme/Holyethylame<br>colore base/basic colour<br>535<br>C2 N9 07               | CUREYNA/LULIDN<br>tasanta/Lulid<br>3005 3009 R.D.H<br>Carronal esercial | bartolomeo cor<br>struttura/structure<br> | PE - Polietilens/Polyethylens<br>colore bass/basic colour<br>6278<br>C2                                                                                                                                                                                                                                                                                                                                                                                                                                                                                                                                                                                                                                                                                                                                                                                                                                                                                                                                                                                                                                                                                                                                                                                                                                                                                                                                                                                                                                                                                                                                                                                                                                                                                                                                                                                                                                                                                                                                                                                                                                                                                                                                                                                                                                                                                                      | PE + LIGHT KIT<br>colore base/basic colour                                                                  |  |
|                                                                | <pre>Kit look LED KED per interni/sterni a batteria con spin/<br/>Indox/notice/store/Staff light kit with hattery and plug<br/>XH20<br/>Kit Kini per interni/<br/>Indox min/ KEP Kit<br/>AN30<br/>Kit look alko per enterni/<br/>Indox Light Kit high<br/>XH20<br/>Kit look alko per enterni/<br/>Ondox Jight Kit high<br/>XH30<br/>Kit look a seegensione per interni/esterni/<br/>Indox/outdoor Light Kit to suspension</pre>                                                                                                                                                                                                                                                                                                                                                                                                                                                                                                                                                                                                                                                                                                                                                                                                                                                                                                                                                                                                                                                                                                                                                                                                                                                                                                                                                                                                                                                                                                                                                                                                                                                                                                                                                                                                                                                                                                                                                                                                                                                                                                                                                                                                                                                                                        | atene         corner           STRUFTURA/STRUCTURE      | PE - rolistilons/holyethytass<br>calere base/basic colour<br>532<br>c2 x0 p7<br>-complements&pots — technical c | Leased of Jacie<br>Joose North Class<br>Charceal Charceal               | $\sim$                                    | K           Pat - Instantianes/Prolynouthylower<br>collarer hanno/taxia: collaur           6277           6286           (19251)           6288           (19252)           6288           (19252)           629           62                                                                                                                                                                                                                                                                                                                                                                                                                                                                                                                                                                                                                                                                                                                                                                                                                                                                                                                                                                                                                                                                                                                                                                                                                                                                                                                                                                                                                                                                                                                                                                                                                                                                                                                                                                                                                                                                                                                                                                                                                                                                                                                                                | PE + LIGER KIT<br>onlare heavebasis colour<br>E277 Al32 Al724<br>8406 Al62 Al427 Al427<br>8487<br>849<br>98 |  |
|                                                                |                                                                                                                                                                                                                                                                                                                                                                                                                                                                                                                                                                                                                                                                                                                                                                                                                                                                                                                                                                                                                                                                                                                                                                                                                                                                                                                                                                                                                                                                                                                                                                                                                                                                                                                                                                                                                                                                                                                                                                                                                                                                                                                                                                                                                                                                                                                                                                                                                                                                                                                                                                                                                                                                                                                        |                                                         |                                                                                                                 |                                                                         |                                           |                                                                                                                                                                                                                                                                                                                                                                                                                                                                                                                                                                                                                                                                                                                                                                                                                                                                                                                                                                                                                                                                                                                                                                                                                                                                                                                                                                                                                                                                                                                                                                                                                                                                                                                                                                                                                                                                                                                                                                                                                                                                                                                                                                                                                                                                                                                                                                              |                                                                                                             |  |
|                                                                |                                                                                                                                                                                                                                                                                                                                                                                                                                                                                                                                                                                                                                                                                                                                                                                                                                                                                                                                                                                                                                                                                                                                                                                                                                                                                                                                                                                                                                                                                                                                                                                                                                                                                                                                                                                                                                                                                                                                                                                                                                                                                                                                                                                                                                                                                                                                                                                                                                                                                                                                                                                                                                                                                                                        |                                                         |                                                                                                                 |                                                                         |                                           |                                                                                                                                                                                                                                                                                                                                                                                                                                                                                                                                                                                                                                                                                                                                                                                                                                                                                                                                                                                                                                                                                                                                                                                                                                                                                                                                                                                                                                                                                                                                                                                                                                                                                                                                                                                                                                                                                                                                                                                                                                                                                                                                                                                                                                                                                                                                                                              |                                                                                                             |  |