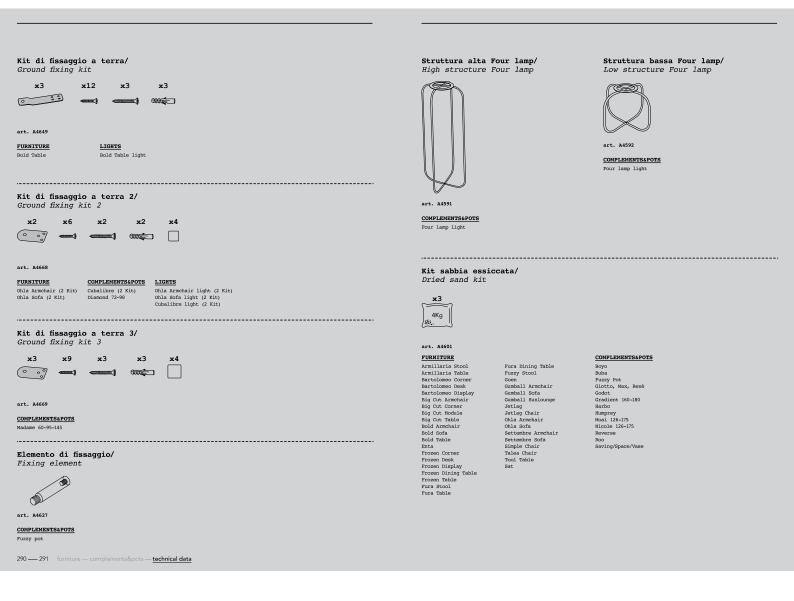

# four lamp family

### Ventagli di luce

Le lampade Four giocano con la luce creando insolite atmosfere. Progettate in due versioni, classica a sospensione e da terra, a due altezze, Four sono lampade che arredano gli ambienti.

Nella variante da terra, la lampada esprime grande leggerezza grazie alle strutture tubolari realizzate in metallo cromato.

### Fans of light

\_

Four lamps play with light to create singular atmospheres. Designed in two versions, classic hanging and floor-standing, with two heights, Four are room-furnishing lights.

In the floor-standing version, the lamp express great lightness with its chrome-plated tubular metal legs.