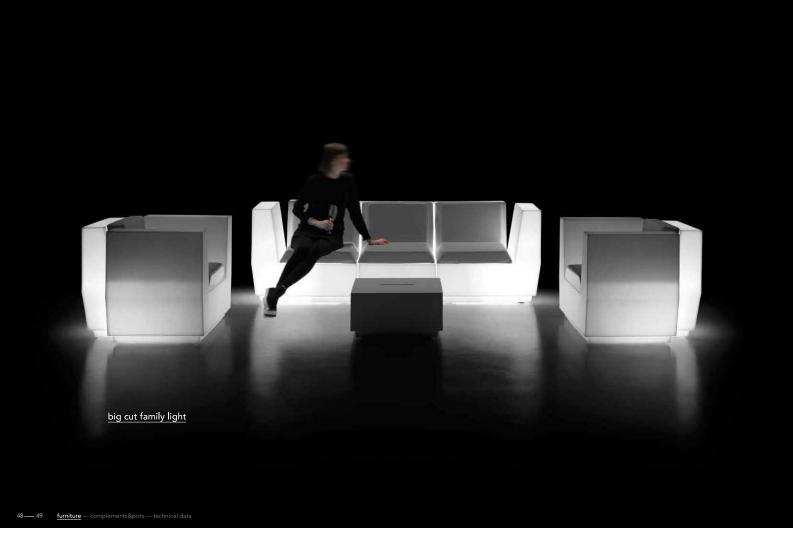

# big cut family

### Tagli creativi

Linee decise e coraggiose per Big Cut, una prestigiosa famiglia di poltrone, pouf e tavolini.

I tagli geometrici, rigorosi e netti, scolpiscono abilmente le strutture e anche i cuscini che diventano accessori esclusivi, garantiti per l'outdoor.

### Creative cuts

Big Cut flexes its strong and bold lines, which extend across this prestigious family of armchairs, pouffes and coffee tables.

The geometric cuts, sharp and clean, skilfully sculpt the structures and cushions too, which are exclusive accessories, guaranteed for the outdoors.