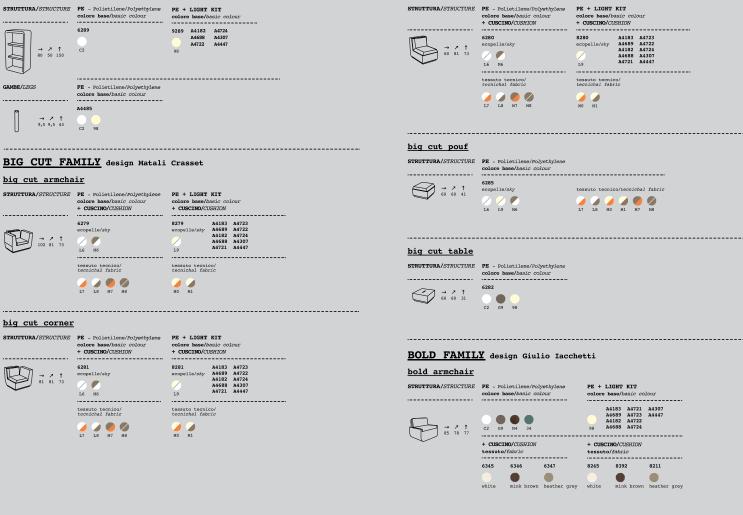

# big cut family

### Tagli creativi

Linee decise e coraggiose per Big Cut, una prestigiosa famiglia di poltrone, pouf e tavolini.

I tagli geometrici, rigorosi e netti, scolpiscono abilmente le strutture e anche i cuscini che diventano accessori esclusivi, garantiti per l'outdoor.

### Creative cuts

Big Cut flexes its strong and bold lines, which extend across this prestigious family of armchairs, pouffes and coffee tables.

The geometric cuts, sharp and clean, skilfully sculpt the structures and cushions too, which are exclusive accessories, guaranteed for the outdoors.

design Matali Crasset

44 — 45 <u>furniture</u> — complements&pots — technical data

 $\frac{\text{big cut module}}{\bigoplus_{60}^{2} \stackrel{?}{\underset{81}{\rightarrow}} \stackrel{\uparrow}{\underset{73}{\rightarrow}}} / 2013$ 

big cut pouf / 2013

46 — 47 <u>furniture</u> — complements&pots — technical data

# bold family

Bold è una famiglia di poltrone, divani e tavolini ideali per realizzare

zone relax. Colorati o luminosi questi complementi d'arredo caratterizzano i luoghi in cui vengono collocati con la loro forma decisa.

### Relaxation anywhere

Bold is a family of armchairs, sofas and cofee tables ideal for creating

areas of relaxation. With their decisive design, these coloured or lit furnishing accessories always add character to their context.

The linearity of the seats structure also comes across in the design chosen for the comfortable cushions, guaranteed for the outdoor use.

design Giulio lacchetti

bold table / 2016 → 2016 → 2016 → 2016 → 2016 → 2016

bold armchair / 2016

→ × ↑ 85 78 77

54—55 <u>furniture</u>—complements&pots—technical data

56 57 <u>furniture</u> — complements&pots — technical data

L'andamento viennese delle curve di Chloé cela ben più della volontà di sedurre: lo stile armonico e sinuoso delle linee arrotondate è un voluto richiamo all'arte neoclassica ma con carattere dal sapore moderno e contemporaneo.

### Chloé curves

The Viennese trend of Chloé curves hides much more than the desire to seduce: the harmonious and sinuous style of the rounded lines is a clear reminder to the neoclassical art but with a modern and contemporary taste.