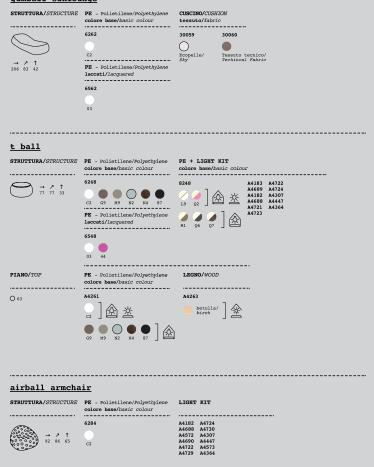

#### Vigorosa leggerezza

Tool è una famiglia di sgabelli e tavolini dalla linea slanciata ed essenziale. Frutto di ingegno e tecnologia, espongono un perfetto connubio tra leggerezza e robustezza.

#### Dynamic lightness

Tool is a family of stools and tables with a slender and essential design. The result of ingenuity and technology, they display a perfect combination of lightness and strength.

J

 $\frac{\text{tool stool}}{\bigoplus_{40} \frac{7}{40} \frac{1}{74}} / 2017$ 