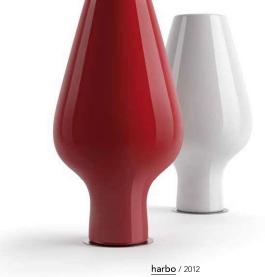

### Totem floreale

Harbo è un tulipano stilizzato di grandi dimensioni che arreda gli ambienti celebrando la bellezza della natura.

Floral Totem

Harbo is a large stylized tulip that decorates the environments and celebrates the beauty of nature.