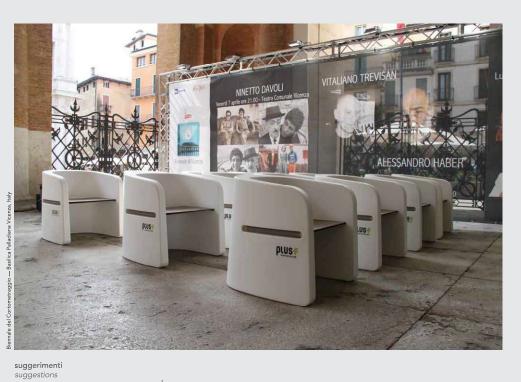

146 — 147 <u>furniture</u> — complements&pots — technical data

Le sedute Talea sono particolarmente indicate per arredare spazi pubblici, sale d'attesa, aree di passaggio.

The Talea chairs are ideal for furnishing public areas, waiting rooms and passageways.

talea bench / 2011

Contaminazioni rigeneranti

Talea è rinascita. É la forza rigeneratrice di queste sedute realizzate innestando nella struttura in plastica materiali diversi come il tessuto e il legno.

#### Regenerative propagations

Talea seats are about rebirth and the regenerative force created by inserting different materials - such as fabric and wood - into the plastic structure.

 $\frac{\text{talea chair}}{\prod_{78} \frac{7}{78} \frac{7}{76}} \uparrow$ 

150 — 151 <u>furniture</u> — complements&pots — technical data