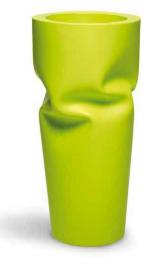

L'allegria é tutta raccolta in questo vaso di grandi dimensioni che si ispira al bicchiere tumbler e ai profumi del più conviviale dei brindisi.

# Happy hour!

Joy is gathered into this large pot inspired by the tumbler glass and the scents of the most convivial of toasts.

<u>cubalibre light</u> / 2007

166 — 167 furniture — <u>complements&pots</u> — technical data