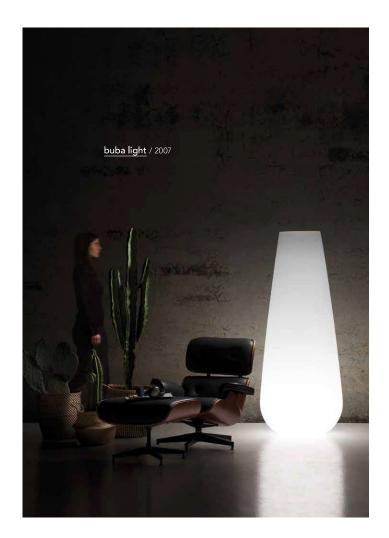

## Obelisco contemporaneo

Buba è un vaso per piante di media dimensione, ma anche un imponente complemento d'arredo che svetta in altezza come un obelisco levigato. Luminoso o colorato, Buba arreda con la sua eleganza raffinata.

Contemporary obelisk

Buba is both a medium-sized plant pot and an imposing piece of home décor that stands tall like a polished obelisk. Whether lit or distinctively-coloured, Buba furnishes with refined elegance.