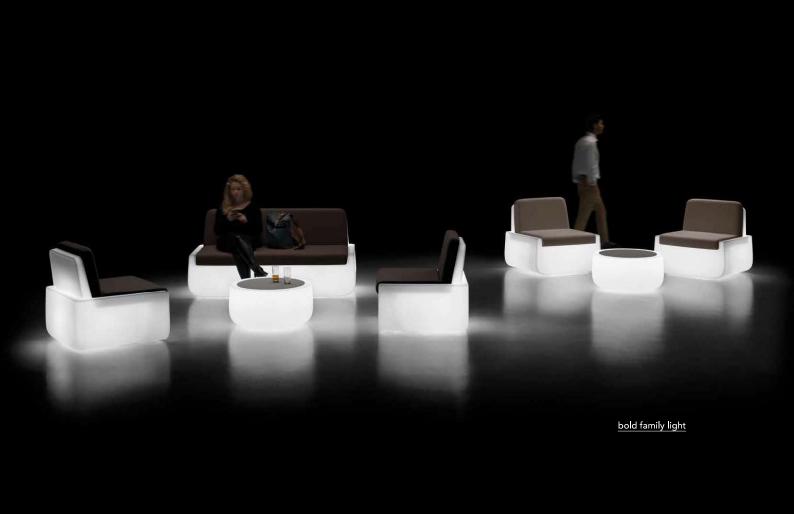

# bold family

Bold è una famiglia di poltrone, divani e tavolini ideali per realizzare

zone relax. Colorati o luminosi questi complementi d'arredo caratterizzano i luoghi in cui vengono collocati con la loro forma decisa.

### Relaxation anywhere

Bold is a family of armchairs, sofas and cofee tables ideal for creating

areas of relaxation. With their decisive design, these coloured or lit furnishing accessories always add character to their context.