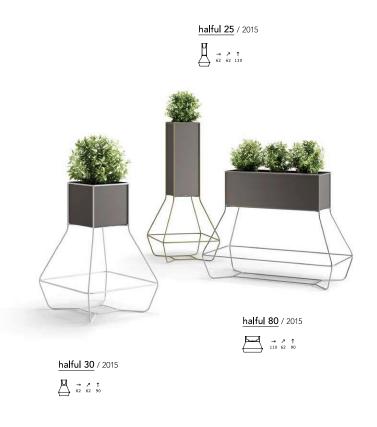

# halful family

Tra il pieno e il vuoto

Halful è credere che due anime contrastanti possano completarsi. È così che è nato questo vaso totemico, mezzo pieno e mezzo vuoto: la pesantezza e la leggerezza in un unico singolare elemento d'arredo.

### Between full and empty

\_

Halful is to believe that two contrasting souls can complete each other. This is how this totem pot was born, half-full and half-empty: heaviness and lightness in a single unique furnishing item.

192 — 193 furniture — <u>complements&pots</u> — technical data

194 — 195 furniture — <u>complements&pots</u> — technical data