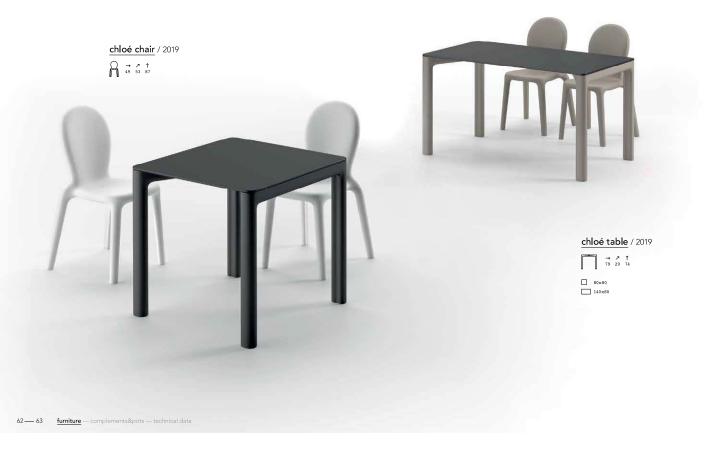

### Chloé curves

The Viennese trend of Chloé curves hides much more than the desire to seduce: the harmonious and sinuous style of the rounded lines is a clear reminder to the neoclassical art but with a modern and contemporary taste.

design Matteo Ragni + Maurizio Prina

64 — 65 <u>furniture</u> — complements&pots — technical data