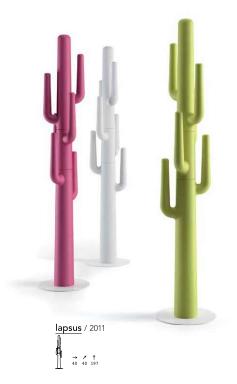

200 — 201 furniture – <u>complements&pots</u> – technical data

202 — 203 furniture — <u>complements&pots</u> — technical data

Lapsus? Non è certo un errore

Lapsus è un appendiabiti che ricorda i cactus ornamentali dell'Arizona.

ll suo nome rimato e ironico è anche un divertente gioco di parole per un oggetto che è fantasioso, ma coerente con l'utilizzo.

### Lapsus? No mistake at all

, Lapsus is a coat stand that recalls the saguaro cactus of Arizona. Its name is ironic and also a word game for an item that is both imaginative and consistent with its use.

design Emo Design