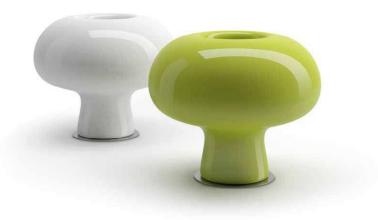

## Obelisco contemporaneo

Buba è un vaso per piante di media dimensione, ma anche un imponente complemento d'arredo che svetta in altezza come un obelisco levigato. Luminoso o colorato, Buba arreda con la sua eleganza raffinata.

Contemporary obelisk

Buba is both a medium-sized plant pot and an imposing piece of home décor that stands tall like a polished obelisk. Whether lit or distinctively-coloured, Buba furnishes with refined elegance.

design Giulio Iacchetti

Fascino dal deserto Cactus è un complemento d'arredo che racconta il caldo, il sole e la sabbia. Singolare nel nome e importante nella forma, l'oggetto stilizzato rievoca un cactus del deserto.