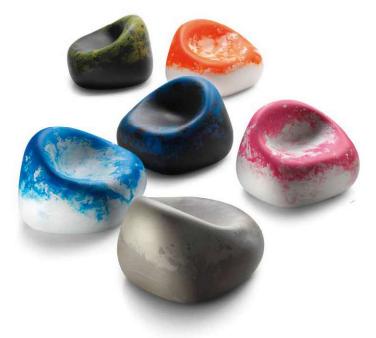

#### Schiacci una palla e nasce Gumball!

Da un'operazione semplice ma di grande forza creativa, ha origine la famiglia Gumball. Poltrone, divani, tavolino e lettino: oggetti iconici che comunicano morbidezza e comodità.

#### Push in part of a ball and you've got Gumball!

The Gumball family come from a simple yet highly creative idea. Armchairs, sofas, coffee table and sun-lounge: iconic items that convey softness and comfort.