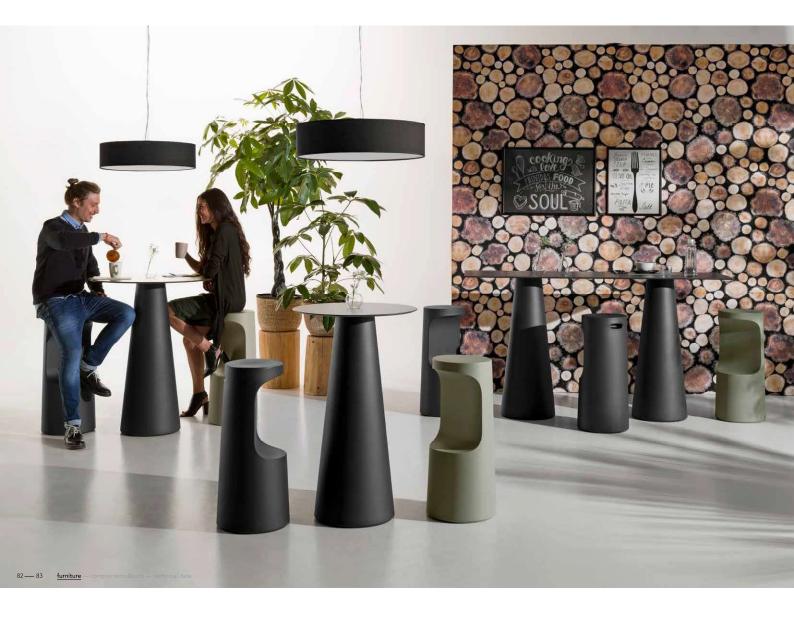

# <u>furniture</u>

20-21 <u>furniture</u> -- complements&pots -- technical data

armillaria table / 2010

<u>armillaria stool</u> / 2010 35 35 75

Combining the colour of the stools with that of the tops, we can create exclusive furnishing "islands". Armillaria is ideal for being placed next to the counters of the Bartolomeo series.

Abbinando il colore degli sgabelli a quello dei piani si possono realizzare isole d'arredo esclusive. Armillaria è ideale per essere accostata ai banconi della serie Bartolomeo.

Radice comune

Armillaria é una collezione che "germoglia" dal mondo vegetale. Un'unica base, forme diverse, per realizzare gli sgabelli e i tavolini di questa originale famiglia. \_

Common root Armillaria is a collection that "sprouts" from the vegetable world. A single base, different shapes, to create stools and tables for this original family.

### bartolomeo family

\_

Servire e sentirsi serviti! Da Bartolomeo un gioco di parole e tutta la bellezza di questi banconi e display. Studiati per il comfort, i moduli presentano una morbida sinuosità ergonomica che accoglie gli ospiti.

### Practicality and design

To serve and feel served! Bartolomeo is all about the beauty of counters and displays. Designed for comfort, these modules have a soft ergonomic sinuosity that makes guests feel welcome.