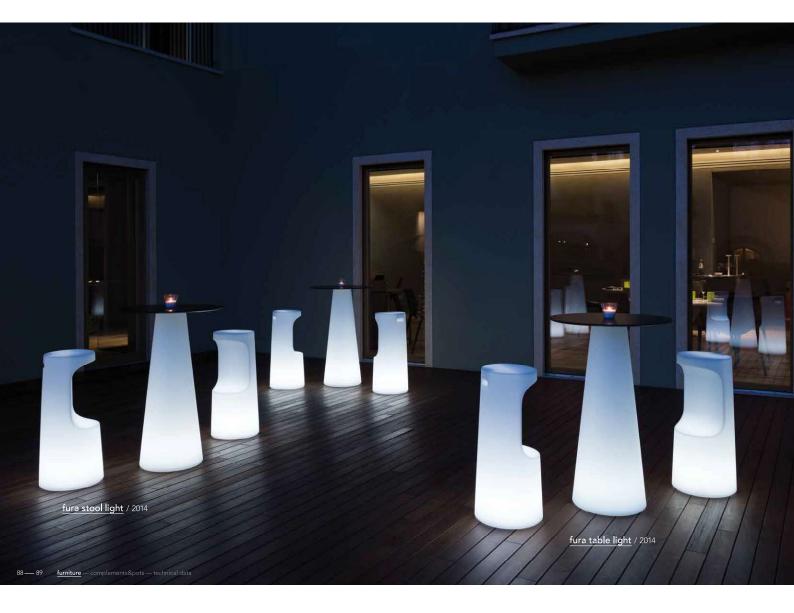

# fura family

### L'arte di intagliare

Fura, che in svedese significa pino, è il nome della collezione di tavoli e sgabelli dalla linea pura che rimanda alle foreste incontaminate dell'Europa del nord.

### The art of carving

Fura (pine in Swedish) is the name of the collection, which has sleek lines that suggest the uncontaminated forests of northern Europe.

design Form Us With Love

80 — 81 <u>furniture</u> — complements&pot