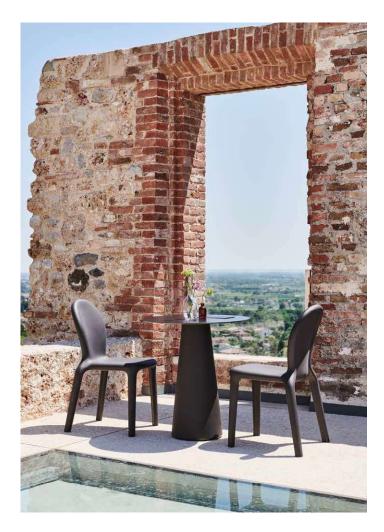

# fura family

### L'arte di intagliare

Fura, che in svedese significa pino, è il nome della collezione di tavoli e sgabelli dalla linea pura che rimanda alle foreste incontaminate dell'Europa del nord.

### The art of carving

Fura (pine in Swedish) is the name of the collection, which has sleek lines that suggest the uncontaminated forests of northern Europe.

design Form Us With Love

80 — 81 <u>furniture</u> — complements&pot

Lo sgabello ha due confortevoli cavità funzionali che ricordano l'intraglio di un tronco: una per agevolarne presa e spostamento, l'altra che funge da comodo poggiapiedi. Fura table è chic, minimal, versatile ed è adatto per celebrare momenti di convivialità. I piani vengono proposti in diverse forme e dimensioni.

The stool has two functional cavities evoke the carving of a trunk: one facilitates grip and ease of its movement, while the other is a comfortable footnest. Fura table is chic, minimal, versatile and ideal to celebrate moments of convivality. The tops are available in different shapes and sizes.