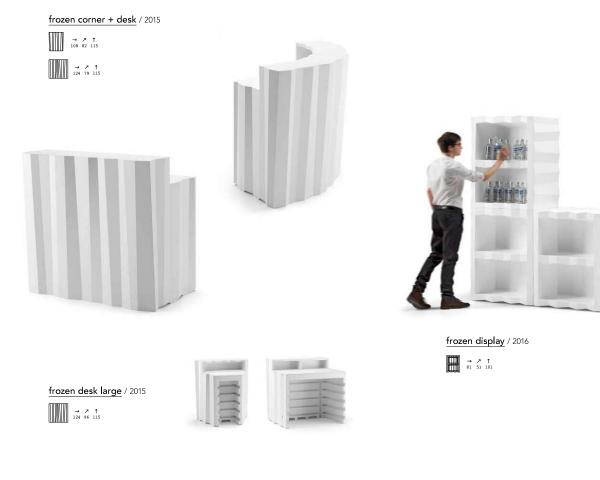

#### FROZEN FAMILY design Matteo Ragni + Maurizio Prina

.....

\_\_\_\_\_

.....

C2 N4

frozen corner

8309 A4182 A4724 A4688 A4307 A4722 A4447 98

#### frozen desk

 STRUTTURA/STRUCTURE
 PE - Polietilene/Polyethylane colore base/basic colour
 PE + LIGHT KIT colore base/basic colour

 image: product of the structure
 6308
 8308
 A4182
 A4724

 image: product of the structure
 6320
 (VERS. 1)
 8320
 A4688
 A307

 image: product of the structure
 6321
 (VERS. 2)
 8321
 6326
 6326

 image: product of the structure
 image: product of the structure
 image: product of the structure
 8321

 image: product of the structure
 image: product of the structure
 image: product of the structure
 image: product of the structure

#### frozen display

#### frozen catering counter

STRUTTURA/STRUCTURE PE - Polietilene/Folyethylene colore base/basic colour colore base/basic colour

6413 → / ↑ 122 62 80 C2 N4

8313 A4182 A4724 A4688 A4307 A4722 A4447 98