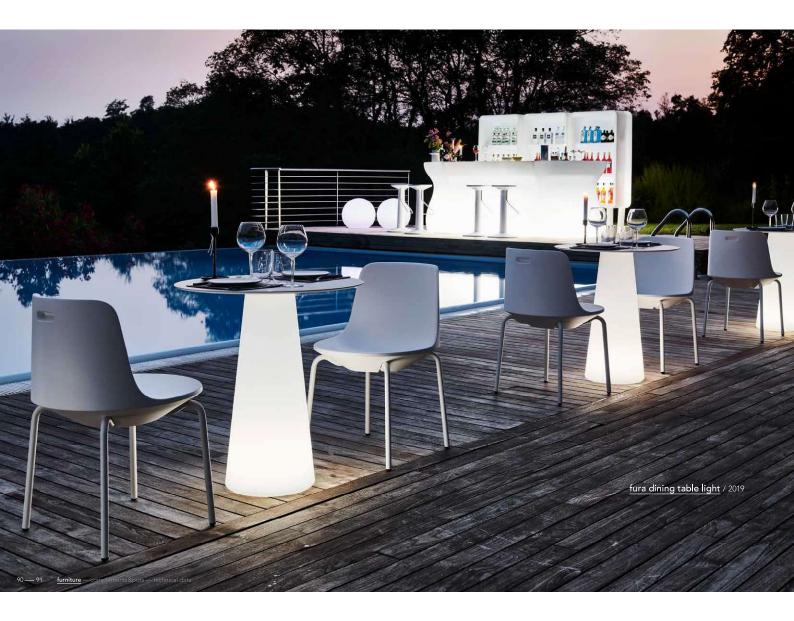

86-87 <u>furniture</u> — complements&pots — technical data

Fura dining table è chic, minimal, versatile ed è adatto per celebrare momenti di convivialità. I piani vengono proposti in diverse forme e dimensioni.

Fura dining table is chic, minimal, versatile and ideal to celebrate moments of conviviality. The tops are available in different shapes and sizes.

 →
 ^
 1

 33
 33
 75

 ○
 70/80

 □
 70x70/80x80