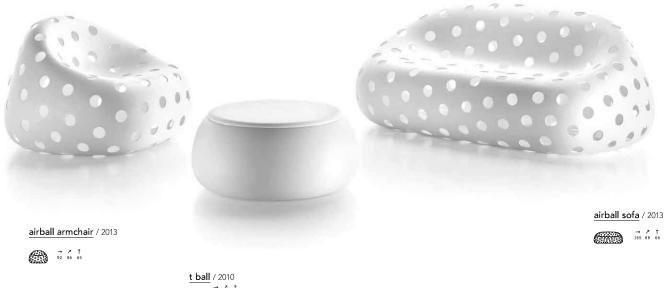

design Alberto Brogliato

04 07 furthers annulational state to the bring date

gumball armchair / 2009

→ *<sup>7</sup>* ↑ 92 86 65

 $\underbrace{\mathbf{t} \text{ ball}}_{0} / 2010$ 

100 — 101 <u>furniture</u> — complements&pots — technical data

gumball sunlounge / 2011  $\rightarrow$   $\stackrel{\rightarrow}{}_{206}$   $\stackrel{\uparrow}{}_{83}$   $\stackrel{\uparrow}{}_{42}$ 

102 — 103 <u>furniture</u> — complements&pots — technical data

 $\frac{\text{t ball}}{(1-1)^{2}} / 2010$ 

106 — 107 <u>furniture</u> — complements&pots — technical data

airball sofa / 2013

airball armchair / 2013

108 — 109 <u>furniture</u> — complements&pots — technical data

Gli elementi Jetlag sono solidi e resistenti e hanno in dotazione un kit per essere fissati tra loro. Su richiesta è disponible anche un pratico kit di fissaggio a terra. Le scanalature sulla superficie danno continuita alle infinite combinazioni che appaiono così come un corpo unico.