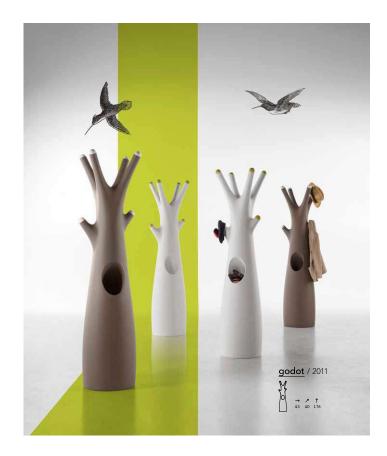

#### Il posto giusto dove appendere indumenti e sogni Godot è un appendiabiti che rifugge dall'anonimato ed è protagonista dello spazio con la sua forte identità. Il design fantasioso richiama un albero solitario, l'incavo funge da pratico svuota tasche.

The right place to hang clothes and dreams

Godot is a coat-stand that shuns anonymity and loves to take up centre stage with its strong identity. The imaginative design recalls a solitary tree, where the branches support the hats and coats and the trunk's hole acts as a pocket-emptier.