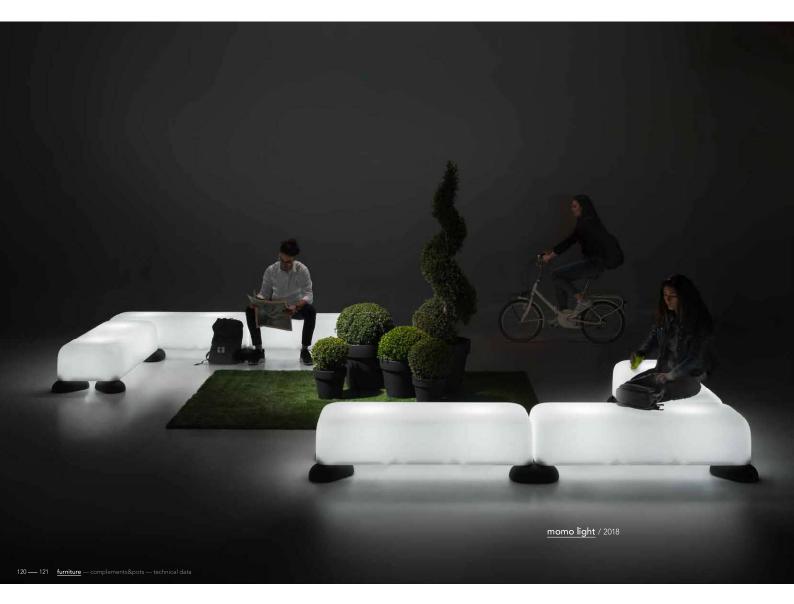

#### La panca che cammina

Questa singolare panca, dall'ampia seduta, si distingue per i piedi mobili che diventano esclusivi elementi di congiunzione per creare originali combinazioni ed estendere il comfort ovunque.

#### The walking bench

This particular bench, with its large seat, is distinguished by its mobile feet, which become exclusive connecting features to create original combinations and extend comfort everywhere.