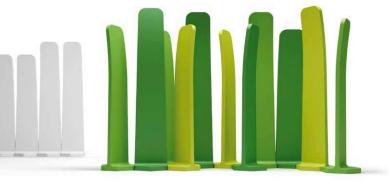

188 — 189 furniture — <u>complements&pots</u> — technical data

C'è un grande prato verde

Gradient germoglia come l'erba sui prati. Accostando questi complementi d'arredo, si possono realizzare suggestive pareti divisorie evocative di tanti fili d'erba mossi dal vento.

A very large lawn

\_

Gradient grows up like grass on the meadows. By combining these furnishings, you can create striking partition walls which evoke blades of grass moved by the wind.

gradient 160 / 2012

gradient

design Mut Design

→ ↗↑ 36 40 160