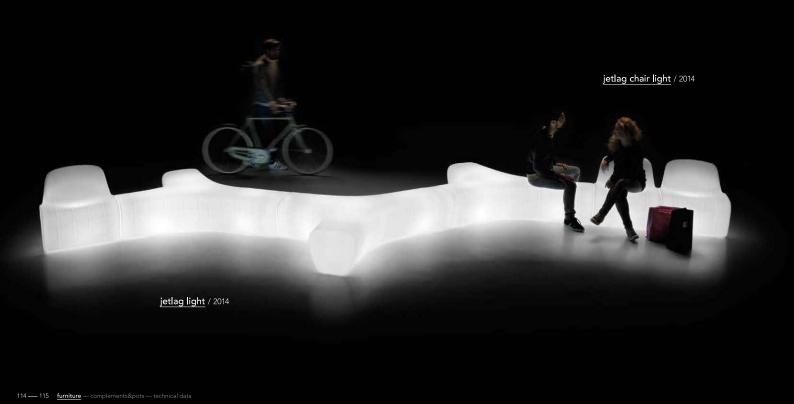

#### Connessioni libere

Jetlag è una struttura modulare a connessioni libere. Le panche e le sedute si snodano in modo creativo per realizzare punti di ristoro in cui sostare per un momento o per riposare più a lungo.

#### Free connections

\_

Jetlag is a modular solution with free connections. These benches and seats can be easily arranged to create points where people can pause for a moment or sit and rest for longer.

jetlag / 2014

112 — 113 <u>furniture</u> — complements&pots — technical data