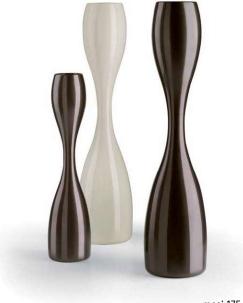

# <u>furniture</u>

20-21 <u>furniture</u> -- complements&pots -- technical data

armillaria table / 2010

<u>armillaria stool</u> / 2010 35 35 75

Combining the colour of the stools with that of the tops, we can create exclusive furnishing "islands". Armillaria is ideal for being placed next to the counters of the Bartolomeo series.

Abbinando il colore degli sgabelli a quello dei piani si possono realizzare isole d'arredo esclusive. Armillaria è ideale per essere accostata ai banconi della serie Bartolomeo.

Radice comune

Armillaria é una collezione che "germoglia" dal mondo vegetale. Un'unica base, forme diverse, per realizzare gli sgabelli e i tavolini di questa originale famiglia. \_

Common root Armillaria is a collection that "sprouts" from the vegetable world. A single base, different shapes, to create stools and tables for this original family.