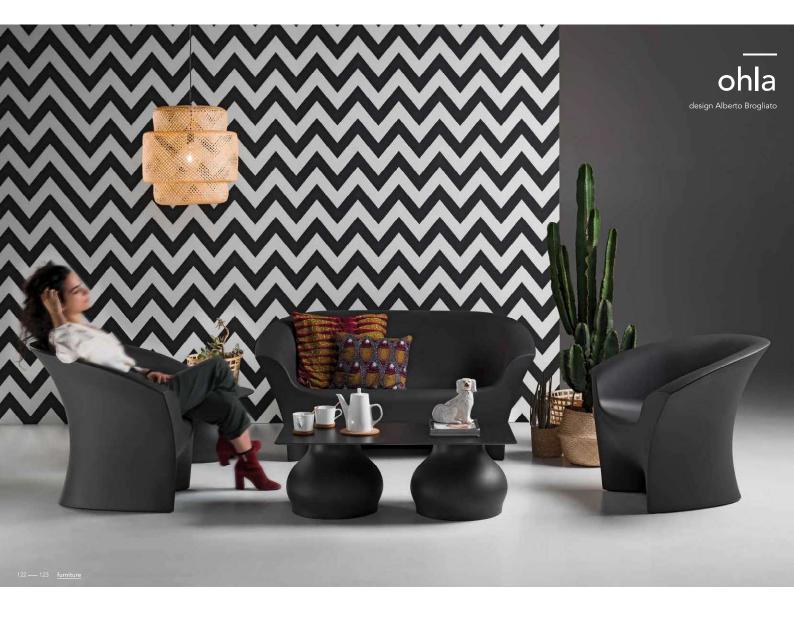

→ ↑ ↑ 156 66 42

118 — 119 <u>furniture</u> — complements&pots — technical data

Il divano e la poltrona Ohla hanno una linea leggera e delicata ma sono dotati di grande stabilità. Adatti a tutti gli ambienti, sono un accostamento ideale con gli oggetti della famiglia Bartolomeo.

The Ohla sofa and armchair have a light, delicate design and yet give excellent stability. Suitable for all environments, they are an ideal combination with the items of the Bartolomeo family.

#### Rilassarsi nella natura

La generosa accoglienza di un fiore che sboccia è tutta in queste comode sedute che abbracciano l'ospite con le loro forme morbide ed avvolgenti.

### Relaxing in nature

The generous welcome of a blossoming flower is there to be discovered in these comfortable seats, which embrace you with their soft and enveloping forms.

ohla armchair / 2008

94 78 78 <sup>↑</sup>