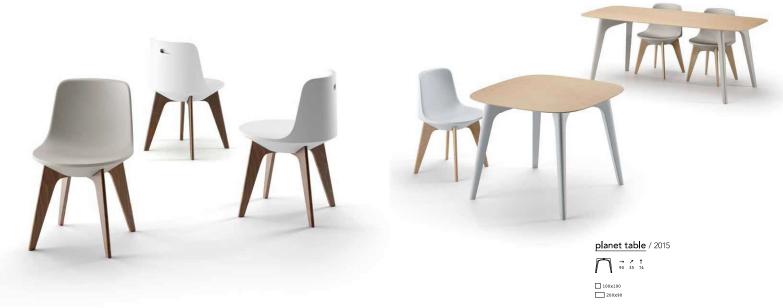

# planet family

Un pianeta accogliente Planet è un mondo confortevole fatto di sedute e tavoli realizzati abbinando materiali diversi.

A welcoming planet Planet is a comfortable world of chairs and tables created by matching different materials.

design Cédric Ragot

128 — 129 <u>furniture</u> — complements&pots — technical data

Una doppia anima: la naturalezza del legno e la modernità della plastica. La sedia ha una confortevole cavità per agevolarne presa e spostamento.

A double soul: the naturalness of wood and the modernity of plastic. The chair has a functional cavity to facilitate grip and movement.

planet chair / 2015

132 — 133 <u>furniture</u> — complements&pots — technical data