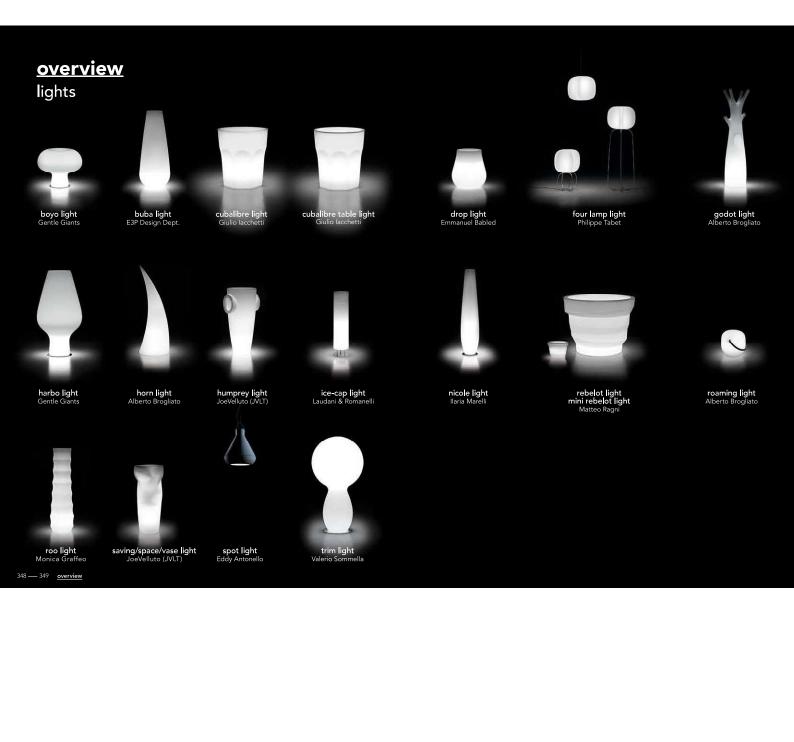

## Totem floreale

Boyo è un fiore stilizzato di grandi dimensioni che colora e illumina gli ambienti. Il design arrotondato armonizza gli spazi introducendo una gradevole nota di morbidezza.

Floral Totem

Boyo is a large stylized flower that adds colour and light to contexts. The rounded design harmonises the spaces, introducing a pleasant note of softness.

160 — 161 furniture — <u>complements&pots</u> — technical data

## Obelisco contemporaneo

Buba è un vaso per piante di media dimensione, ma anche un imponente complemento d'arredo che svetta in altezza come un obelisco levigato. Luminoso o colorato, Buba arreda con la sua eleganza raffinata.

Contemporary obelisk

Buba is both a medium-sized plant pot and an imposing piece of home décor that stands tall like a polished obelisk. Whether lit or distinctively-coloured, Buba furnishes with refined elegance.

#### Goccia a goccia Drop è un vaso dalla linea morbida e sinuosa. Nell'idea creativa rievoca la forma di una goccia d'acqua.

## Drop by drop

Drop is a plant pot with a soft and smooth shape. In the creative concept, it evokes a drop of water.

### Ventagli di luce

Le lampade Four giocano con la luce creando insolite atmosfere. Progettate in due versioni, classica a sospensione e da terra, a due altezze, Four sono lampade che arredano gli ambienti.

### Fans of light

\_

Four lamps play with light to create singular atmospheres. Designed in two versions, classic hanging and floor-standing, with two heights, Four are room-furnishing lights.

In the floor-standing version, the lamp express great lightness with its chrome-plated tubular metal legs.

#### Il posto giusto dove appendere indumenti e sogni Godot è un appendiabiti che rifugge dall'anonimato ed è protagonista dello spazio con la sua forte identità. Il design fantasioso richiama un albero solitario, l'incavo funge da pratico svuota tasche.

The right place to hang clothes and dreams

Godot is a coat-stand that shuns anonymity and loves to take up centre stage with its strong identity. The imaginative design recalls a solitary tree, where the branches support the hats and coats and the trunk's hole acts as a pocket-emptier.

### Totem floreale

Harbo è un tulipano stilizzato di grandi dimensioni che arreda gli ambienti celebrando la bellezza della natura.

Floral Totem

Harbo is a large stylized tulip that decorates the environments and celebrates the beauty of nature.

## Amuleto luminoso

Pensato come elemento scenografico e prestigioso, Horn rievoca il più classico dei talismani italiani. É un complemento d'arredo che caratterizza fortemente gli ambienti e, se posizionato in coppia, diventa un imponente arco luminoso.

### Luminous amulet

Conceived as an attractive prestigious item, Horn evokes the most classic of Italian good-luck talismans. This furnishing accessory strongly characterizes its contexts and, if positioned in pairs, creates an impressive luminous arch.

## Traduzioni dal classico

C'è un'antica anfora nell'idea creativa che ha generato Humprey. La classicità di un oggetto che racconta le nostre origini usando un linguaggio moderno.

### Translated from the classic

There is an ancient amphora in the creative idea that generated Humprey. The classicism of an object that tells the story of our origins through modern symbolism.

<u>ice-cap light</u> / 2009

# Alla ricerca dell'equilibrio

Ninfea è un vaso galleggiante che rifugge dalla stabilità dei vasi tradizionali e insegue equilibri sempre diversi.

# Finding the balance

Ninfea is a pot that shuns the stability of her sisters and floats, pursuing an ever-changing balance.

ninfea design Alessandro Busana

 $\frac{\text{ninfea 72}}{\sqrt{72}} / 2007$ 

<u>ninfea 57</u> / 2007 → <sup>7</sup> <sup>7</sup> <sup>1</sup> <sup>1</sup> <sup>1</sup> <sup>29</sup>

#### Verso il sole

La crescita di un albero e il suo protendersi naturale verso il sole, sono i fattori ispirativi di Roo, vaso totemico importante che custodisce l'immagine stilizzata di una pianta.

Towards the sun

\_

Roo is inspired by the growth of a tree and its natural reaching up to the sun. This large "totem pot" withholds the stylized image of a plant.

roo

design Monica Graffeo

<u>roo</u> / 2008

234 — 235 furniture — <u>complements&pots</u> — technical data

## Come una scultura

Trim è una presenza totemica importante. La natura plasmata dalla mano dell'uomo, viene rievocata in questo singolare complemento d'arredo che ricorda un albero potato.

Trim has a large totem-like presence. Nature, shaped by the hand of humans, is evoked in this unique furnishing accessory which recalls a pruned tree.