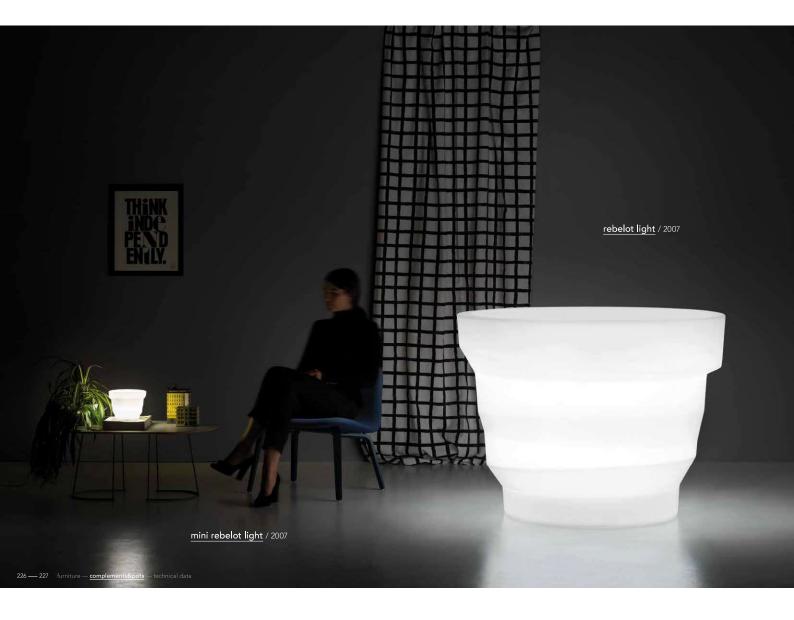

# rebelot family

Un vortice irregolare

Rebelot, che in dialetto milanese significa "caos", è l'idea di liberare movimento in un vaso che si distingue per la sua grande stabilità.

### A creative vortex

\_

In Milan dialect, rebelot means "chaos". It is the idea of freeing movement in a pot which distinguishes itself for its great stability.

design Matteo Ragni

224 — 225 furniture – <u>complements&pots</u> – technical data