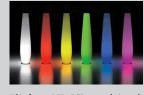

# four lamp family

### Ventagli di luce

Le lampade Four giocano con la luce creando insolite atmosfere. Progettate in due versioni, classica a sospensione e da terra, a due altezze, Four sono lampade che arredano gli ambienti.

### Fans of light

\_

Four lamps play with light to create singular atmospheres. Designed in two versions, classic hanging and floor-standing, with two heights, Four are room-furnishing lights.

In the floor-standing version, the lamp express great lightness with its chrome-plated tubular metal legs.