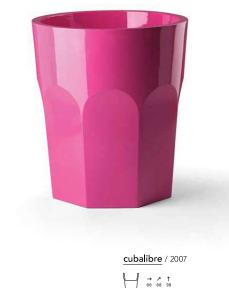

### Cubalibre é di notevole impatto scenografico e può essere usato anche come ghiacciaia rinfresca bottiglie.

Cubalibre makes a splash in terms of visual impact and can also be used as an icebox to cool bottles.

L'allegria é tutta raccolta in questo vaso di grandi dimensioni che si ispira al bicchiere tumbler e ai profumi del più conviviale dei brindisi.

# Happy hour!

Joy is gathered into this large pot inspired by the tumbler glass and the scents of the most convivial of toasts.

<u>cubalibre light</u> / 2007

166 — 167 furniture — <u>complements&pots</u> — technical data