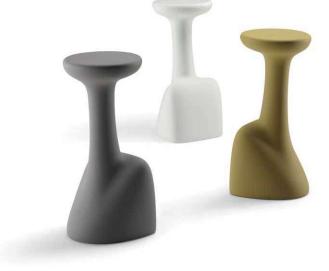

# <u>furniture</u>

20-21 <u>furniture</u> -- complements&pots -- technical data

armillaria table / 2010

<u>armillaria stool</u> / 2010 35 35 75

Combining the colour of the stools with that of the tops, we can create exclusive furnishing "islands". Armillaria is ideal for being placed next to the counters of the Bartolomeo series.