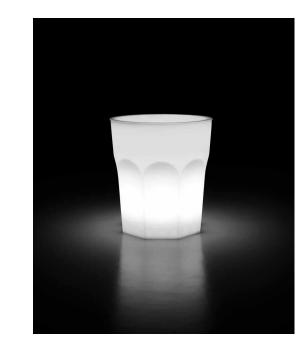

### Cubalibre é di notevole impatto scenografico e può essere usato anche come ghiacciaia rinfresca bottiglie.

Cubalibre makes a splash in terms of visual impact and can also be used as an icebox to cool bottles.

L'allegria é tutta raccolta in questo vaso di grandi dimensioni che si ispira al bicchiere tumbler e ai profumi del più conviviale dei brindisi.

# Happy hour!

Joy is gathered into this large pot inspired by the tumbler glass and the scents of the most convivial of toasts.

<u>cubalibre light</u> / 2007

166 — 167 furniture — <u>complements&pots</u> — technical data