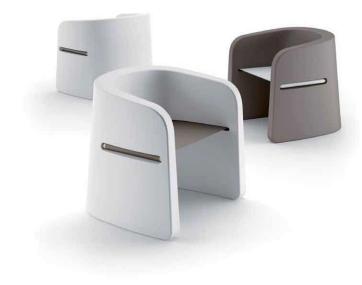

### atene family

design Valerio Sommella

Morbidezza neoclassica

Atene è una famiglia di prodotti dove coesiste il sapore neoclassico e la contemporaneità.

Le importanti gambe cilindriche che la caratterizzano, richiamano una sorta di colonnato da cui deriva la scelta del nome. Nelle poltrone, la plasticità scultorea viene mitigata dalla morbida linea delle sedute che accolgono come in un abbraccio, grazie anche ai cuscini confortevoli.

### Neoclassical gentleness

Atene (Athens) is a family of products wherein neoclassical and modern styles beautifully blend.

Its characteristic sturdy tubular legs recall a sort of colonnade from which its name is inspired. In the armchairs, the sculptural suppleness is softened by the seats, which snugly embrace, also with their cosy cushions.