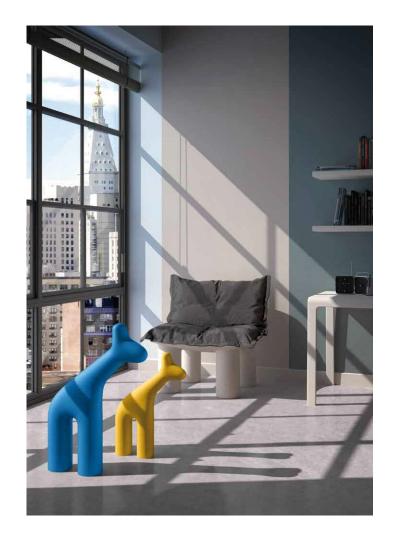

# Raffa la giraffa

\_

Questo singolare oggetto d'arredo, restituisce l'immagine essenziale e morbida del simpatico animale.

# Raffa the giraffe

This particular furnishing item gives back the essential and rounded image of the charming animal.

 $\frac{raffa}{52} / 2017$   $\frac{1}{52} \xrightarrow{7}_{12} \xrightarrow{1}_{72}$   $\frac{1}{39} \xrightarrow{7}_{9} \xrightarrow{1}_{54}$ 