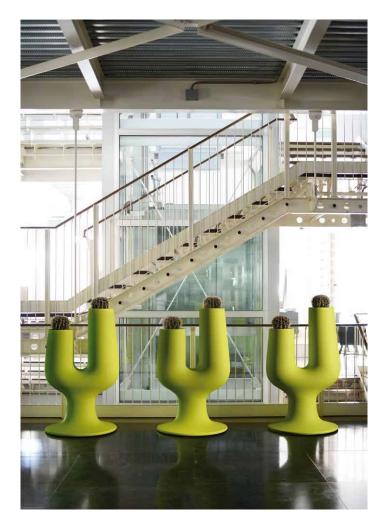

design Giulio Iacchetti

Fascino dal deserto Cactus è un complemento d'arredo che racconta il caldo, il sole e la sabbia. Singolare nel nome e importante nella forma, l'oggetto stilizzato rievoca un cactus del deserto.

Desert charm

Cactus is a furnishing accessory that projects feelings of warmth, sun and sand. Unique in name and important in form, this stylized item evokes a desert cactus.

 $\frac{\text{cactus}}{4} / 2007$ 