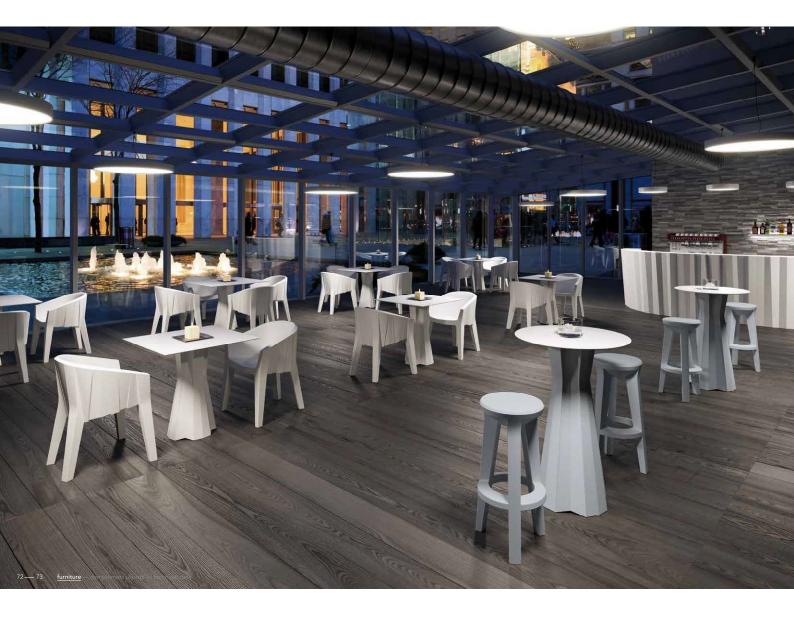

# frozen family

#### Una collezione "ghiacciata"

Frozen è una grande famiglia che viene dal ghiaccio del quale custodisce le prodigiose proprietà.

Tutti gli elementi raccontano un mondo affascinante fatto di cristalli dalle geometrie perfette. Poltroncina e sgabello offrono un gradevole contrasto tra sfaccettature esterne e morbidezza della seduta.

### A pretty cool collection

\_

Frozen is a family that comes in from the cold, while preserving its

All the items conjure up an alluring world of perfectly geometrical crystals. The armchair and stool provide a pleasant contrast between the external facets and the comfort of the seat.