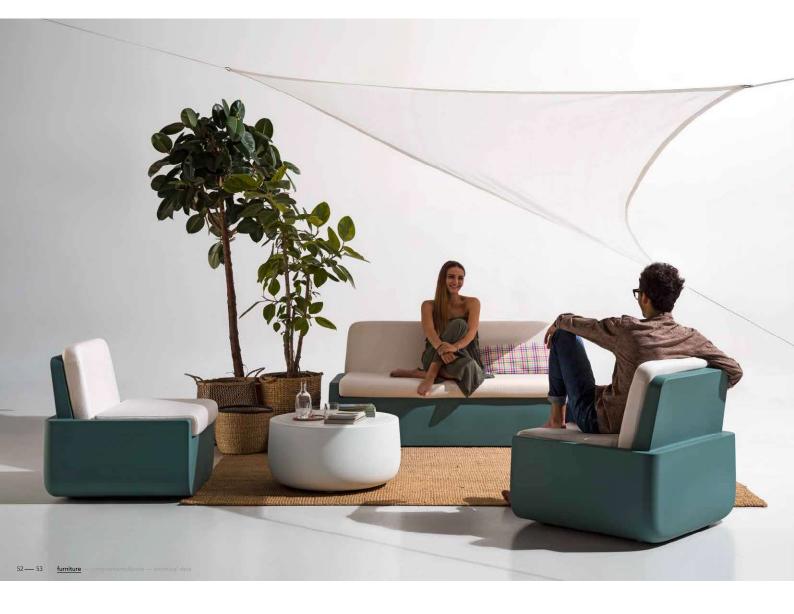

# bold family

Bold è una famiglia di poltrone, divani e tavolini ideali per realizzare

zone relax. Colorati o luminosi questi complementi d'arredo caratterizzano i luoghi in cui vengono collocati con la loro forma decisa.

La linearità pensata per la struttura delle sedute, si ritrova anche nel design scelto per i comodi cuscini, garantiti per l'outdoor.

### Relaxation anywhere

Bold is a family of armchairs, sofas and cofee tables ideal for creating

areas of relaxation. With their decisive design, these coloured or lit furnishing accessories always add character to their context.

The linearity of the seats structure also comes across in the design chosen for the comfortable cushions, guaranteed for the outdoor use.

design Giulio lacchetti

bold table / 2016 → 2016 → 2016 → 2016 → 2016 → 2016