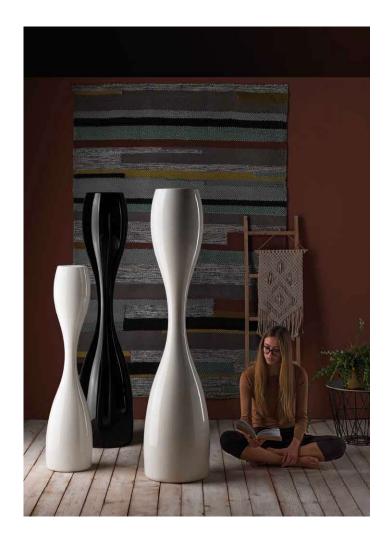

# <u>furniture</u>

20-21 <u>furniture</u> -- complements&pots -- technical data

armillaria table / 2010

<u>armillaria stool</u> / 2010 35 35 75

Combining the colour of the stools with that of the tops, we can create exclusive furnishing "islands". Armillaria is ideal for being placed next to the counters of the Bartolomeo series.

Abbinando il colore degli sgabelli a quello dei piani si possono realizzare isole d'arredo esclusive. Armillaria è ideale per essere accostata ai banconi della serie Bartolomeo.

Radice comune

Armillaria é una collezione che "germoglia" dal mondo vegetale. Un'unica base, forme diverse, per realizzare gli sgabelli e i tavolini di questa originale famiglia. \_

Common root Armillaria is a collection that "sprouts" from the vegetable world. A single base, different shapes, to create stools and tables for this original family.