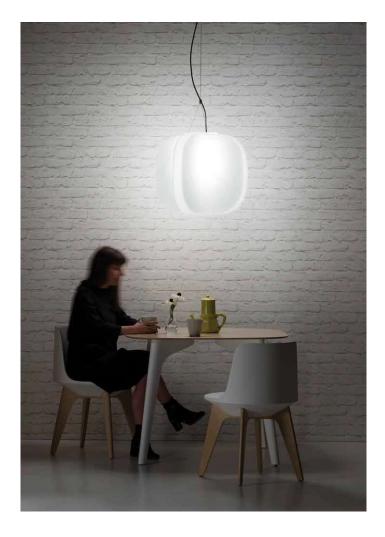

# four lamp family

### Ventagli di luce

Le lampade Four giocano con la luce creando insolite atmosfere. Progettate in due versioni, classica a sospensione e da terra, a due altezze, Four sono lampade che arredano gli ambienti.

Nella variante da terra, la lampada esprime grande leggerezza grazie alle strutture tubolari realizzate in metallo cromato.

### Fans of light

\_

Four lamps play with light to create singular atmospheres. Designed in two versions, classic hanging and floor-standing, with two heights, Four are room-furnishing lights.

In the floor-standing version, the lamp express great lightness with its chrome-plated tubular metal legs.

design Philippe Tabet

174 — 175 furniture — <u>complements&pots</u> — technical data

176 — 177 furniture — <u>complements&pots</u> — technical data

 $\frac{\text{four lamp light low}}{\bigcap_{46}^{3}} \stackrel{?}{\xrightarrow[]{46}} \stackrel{1}{\xrightarrow[]{46}} \stackrel{?}{\xrightarrow[]{46}} \stackrel{?}{\xrightarrow[]{46}} \stackrel{1}{\xrightarrow[]{46}} \stackrel{?}{\xrightarrow[]{46}} \stackrel{1}{\xrightarrow[]{46}} \stackrel{?}{\xrightarrow[]{46}} \stackrel{?}{\xrightarrow[]{46}} \stackrel{1}{\xrightarrow[]{46}} \stackrel{?}{\xrightarrow[]{46}} \stackrel{?}$ 

 $\frac{\text{four lamp light}}{\stackrel{1}{\bigoplus} \frac{2}{46} \frac{1}{46} \frac{1}{46}}$ 

178 — 179 furniture — <u>complements&pots</u> — technical data

180 — 181 furniture — <u>complements&pots</u> — technical data